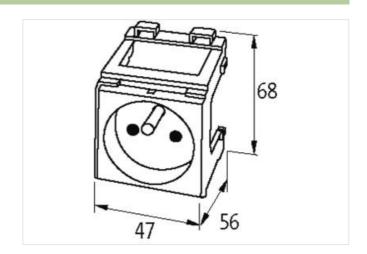

## Illustration

Product may differ from Image

| Electrical data   Supply        |                           |
|---------------------------------|---------------------------|
| Operating voltage AC            | 250 V                     |
| Operating current min.          | 10 A                      |
| Operating current max.          | 16 A                      |
| Installation                    |                           |
| Connection cross section max.   | 2,5 mm <sup>2</sup>       |
| AWG number max.                 | 14                        |
| Installation   Connection       |                           |
| Connection                      | Spring clamp terminals FK |
| Installation   Pin assignment   |                           |
| Connections per pole            | 2                         |
| Mechanical data   Mounting data |                           |
| Mounting method                 | Snap-in connector         |
| Suitable for mounting type      | Mounting rail TH35        |
| Height                          | 68 mm                     |
| Width                           | 47 mm                     |
| Depth                           | 56 mm                     |
| Commercial data                 |                           |
| customs tariff number           | 85366990                  |
| GTIN                            | 4048879031264             |
| Packaging unit                  | 1                         |