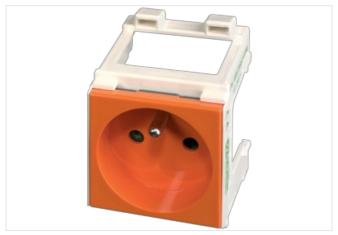

## **MODLINK MSVD CABINET POWER OUTLETS**

France (UTE) orange 250V AC / 16 A

France (UTE-NF) orange Screw terminals

## Illustration

Product may differ from Image

| Electrical data   Supply        |                           |
|---------------------------------|---------------------------|
| Operating voltage AC            | 250 V                     |
| Operating current min.          | 10 A                      |
| Operating current max.          | 16 A                      |
| Installation                    |                           |
| Connection cross section max.   | 2,5 mm <sup>2</sup>       |
| AWG number max.                 | 14                        |
| Installation   Connection       |                           |
| Connection                      | Spring clamp terminals FK |
| Installation   Pin assignment   |                           |
| Connections per pole            | 2                         |
| Mechanical data   Mounting data |                           |
| Mounting method                 | Snap-in connector         |
| Suitable for mounting type      | Mounting rail TH35        |
| Height                          | 68 mm                     |
| Width                           | 47 mm                     |
| Depth                           | 56 mm                     |
| Commercial data                 |                           |
| customs tariff number           | 85366990                  |
| GTIN                            | 4048879031264             |
| Packaging unit                  | 1                         |