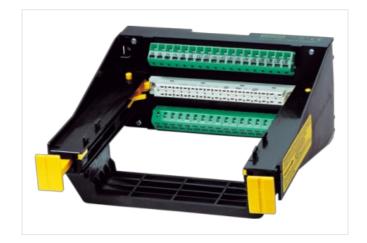

## **EUROCARD HOLDER**

SKP 48 pole/3-F(b+d+z)

To insert the card first press down the 2 yellow buttons. Then slide the Eurocard into the guide slots pushing until fully engaged. The card is now locked into position. It can be removed by pressing down on the 2 yellow buttons.