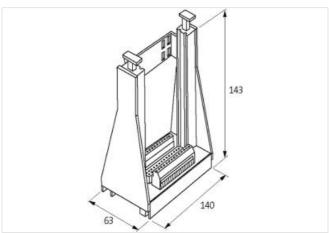

stay connected

| ETIM-5.0                            | EC002780                  |
|-------------------------------------|---------------------------|
| customs tariff number               | 85366990                  |
| GTIN                                | 4048879038584             |
| Packaging unit                      | 1                         |
| Electrical data   Supply            |                           |
| Operating voltage AC                | 250 V                     |
| Operating current max.              | 4 A                       |
| Installation                        |                           |
| Connection cross-section solid max. | 4 mm <sup>2</sup>         |
| Device protection   Electrical      |                           |
| Overvoltage category (EN 60664-1)   | I                         |
| Device protection   Media           |                           |
| Flame resistance                    | flame retardant           |
| Mechanical data   Material data     |                           |
| Material housing                    | Plastic                   |
| Mechanical data   Mounting data     |                           |
| Mounting method                     | screwed, geschnappt       |
| Suitable for mounting type          | mounting rail, (EN 60715) |
| Height                              | 63 mm                     |
| Width                               | 137 mm                    |
| Depth                               | 170 mm                    |