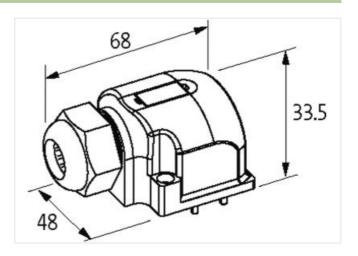

stay connected

| Packaging unit                  | 1                         |  |
|---------------------------------|---------------------------|--|
| Electrical data   Supply        |                           |  |
| Total current max.              | 8 A                       |  |
| Installation                    |                           |  |
| Connection cross section max.   | 1,5 mm²                   |  |
| AWG number max.                 | 16                        |  |
| Installation   Connection       |                           |  |
| Connection                      | Spring clamp terminals FK |  |
| Mechanical data   Mounting data |                           |  |
| Height                          | 33,5 mm                   |  |
| Width                           | 48 mm                     |  |
| Depth                           | 68 mm                     |  |
| Connection type 1               |                           |  |
| Family construction form        | Сар                       |  |
| No. of poles                    | 21                        |  |