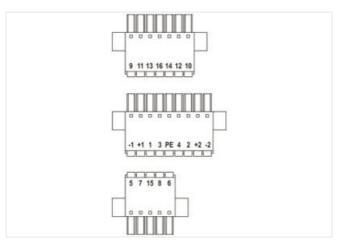

## **CAP BIG WITH PLUG.SPRING-TERM 21-POLE**

For use with 4-,6-,8-way d-box M12 5--pole

Cap for 4-, 6-, and 8-way distribution box, 5-pole

Spring clamp plug-in terminals

Plastic housings with good resistance against chemicals and oils.

stay connected

| Packaging unit                  | 1                         |  |
|---------------------------------|---------------------------|--|
| Electrical data   Supply        |                           |  |
| Total current max.              | 8 A                       |  |
| Installation                    |                           |  |
| Connection cross section max.   | 1,5 mm²                   |  |
| AWG number max.                 | 16                        |  |
| Installation   Connection       |                           |  |
| Connection                      | Spring clamp terminals FK |  |
| Mechanical data   Mounting data |                           |  |
| Height                          | 33,5 mm                   |  |
| Width                           | 48 mm                     |  |
| Depth                           | 68 mm                     |  |
| Connection type 1               |                           |  |
| Family construction form        | Сар                       |  |
| No. of poles                    | 21                        |  |