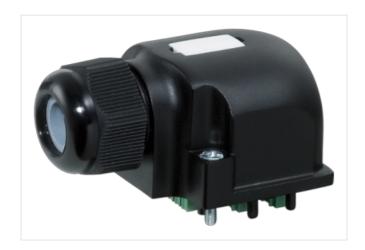

## **CAP BIG WITH PLUG.SPRING-TERM 21-POLE**

For use with 4-,6-,8-way d-box M12 5--pole

Cap for 4-, 6-, and 8-way distribution box, 5-pole

Spring clamp plug-in terminals

Plastic housings with good resistance against chemicals and oils.

## Illustration

Product may differ from Image

| Commercial data       |               |
|-----------------------|---------------|
| ECLASS-6.0            | 27143423      |
| ECLASS-6.1            | 27279219      |
| ECLASS-7.0            | 27279219      |
| ECLASS-8.0            | 27279219      |
| ECLASS-9.0            | 27440108      |
| ECLASS-10.1           | 27440111      |
| ECLASS-11.1           | 27440111      |
| ECLASS-12.0           | 27440111      |
| ETIM-5.0              | EC002585      |
| customs tariff number | 85369010      |
| GTIN                  | 4048879058018 |