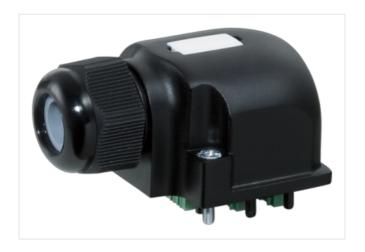

## **CAP BIG WITH PLUG. SCREW-TERM. 21-POLE**

For use with 4-,6-,8-way d-box M12 5-pole

Cap for 4-, 6-, and 8-way distribution box, 5-pole Screw plug-in terminals

Plastic housings with good resistance against chemicals and oils.

## Illustration

Product may differ from Image

| Commercial data       |               |  |
|-----------------------|---------------|--|
| ECLASS-6.0            | 27143423      |  |
| ECLASS-6.1            | 27279219      |  |
| ECLASS-7.0            | 27279219      |  |
| ECLASS-8.0            | 27279219      |  |
| ECLASS-9.0            | 27440108      |  |
| ECLASS-10.1           | 27440111      |  |
| ECLASS-11.1           | 27440111      |  |
| ECLASS-12.0           | 27440111      |  |
| ETIM-5.0              | EC002585      |  |
| customs tariff number | 85369010      |  |
| GTIN                  | 4048879058025 |  |