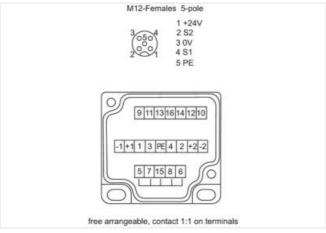

| stay o | connected |
|--------|-----------|
|--------|-----------|

| Packaging unit                  | 1                       |
|---------------------------------|-------------------------|
| Electrical data   Supply        |                         |
| Total current max.              | 8 A                     |
| Installation                    |                         |
| Connection cross section max.   | 1,5 mm <sup>2</sup>     |
| AWG number max.                 | 16                      |
| Installation   Connection       |                         |
| Connection                      | Screw plug-in terminals |
| Mechanical data   Mounting data |                         |
| Height                          | 33,5 mm                 |
| Width                           | 48 mm                   |
| Depth                           | 68 mm                   |
| Connection type 2               |                         |
| Family construction form        | Сар                     |
| No. of poles                    | 21                      |
| Family construction form        | M12                     |
| Gender                          | female                  |
| Color contact carrier           | black                   |
| Coding                          | A                       |
| No. of poles                    | 5                       |
| PIN 1                           | 24 V DC                 |
| PIN 2                           | S 2                     |
| PIN 3                           | 0 V                     |
| PIN 4                           | S1                      |
| PIN 5                           | PE                      |