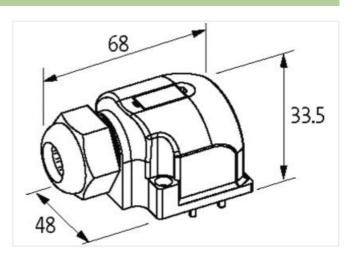

| stay o | connected |
|--------|-----------|
|--------|-----------|

| Packaging unit                  | 1                       |
|---------------------------------|-------------------------|
| Electrical data   Supply        |                         |
| Total current max.              | 8 A                     |
| Installation                    |                         |
| Connection cross section max.   | 1,5 mm <sup>2</sup>     |
| AWG number max.                 | 16                      |
| Installation   Connection       |                         |
| Connection                      | Screw plug-in terminals |
| Mechanical data   Mounting data |                         |
| Height                          | 33,5 mm                 |
| Width                           | 48 mm                   |
| Depth                           | 68 mm                   |
| Connection type 2               |                         |
| Family construction form        | Сар                     |
| No. of poles                    | 21                      |
| Family construction form        | M12                     |
| Gender                          | female                  |
| Color contact carrier           | black                   |
| Coding                          | A                       |
| No. of poles                    | 5                       |
| PIN 1                           | 24 V DC                 |
| PIN 2                           | S 2                     |
| PIN 3                           | 0 V                     |
| PIN 4                           | S1                      |
| PIN 5                           | PE                      |