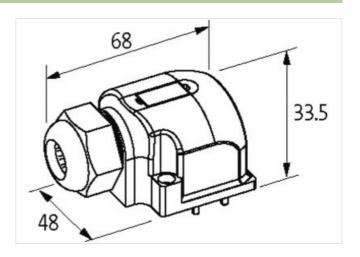

## Illustration

Product may differ from Image

| Commercial data                 |               |
|---------------------------------|---------------|
| ECLASS-6.0                      | 27143423      |
| ECLASS-6.1                      | 27279219      |
| ECLASS-7.0                      | 27279219      |
| ECLASS-8.0                      | 27279219      |
| ECLASS-9.0                      | 27440108      |
| ECLASS-10.1                     | 27440108      |
| ECLASS-11.1                     | 27440108      |
| ECLASS-12.0                     | 27440108      |
| ETIM-5.0                        | EC002585      |
| customs tariff number           | 85444290      |
| GTIN                            | 4048879058124 |
| Packaging unit                  | 1             |
| Electrical data   Supply        |               |
| Total current max.              | 8 A           |
| Mechanical data   Mounting data |               |
| Height                          | 33 mm         |
| Width                           | 48 mm         |
| Depth                           | 68 mm         |
| Connection type 2               |               |
| Family construction form        | M12           |
| Gender                          | female        |
| Color contact carrier           | black         |