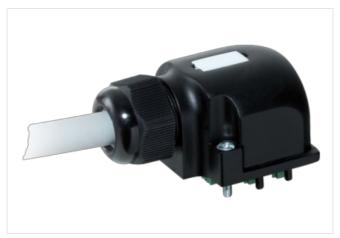

## **CAP FOR D-BOX M12 6-WAY 5-POLE**

Pot.-sep. 10m PUR/PVC-JB, 12x0,34+5x0,75

for 6-way distribution boxes, 5-pole PUR/PVC 10.0 m potentially separated New Art.-No. 8000-86659-3921000 Plastic housings with good resistance against chemicals and oils.

## Illustration

Product may differ from Image

| Commercial data                 |               |
|---------------------------------|---------------|
| ECLASS-6.0                      | 27143423      |
| ECLASS-6.1                      | 27279219      |
| ECLASS-7.0                      | 27279219      |
| ECLASS-8.0                      | 27279219      |
| ECLASS-9.0                      | 27440108      |
| ECLASS-10.1                     | 27440108      |
| ECLASS-11.1                     | 27440108      |
| ECLASS-12.0                     | 27440108      |
| ETIM-5.0                        | EC002585      |
| customs tariff number           | 85444290      |
| GTIN                            | 4048879058131 |
| Packaging unit                  | 1             |
| Electrical data   Supply        |               |
| Total current max.              | 8 A           |
| Mechanical data   Mounting data |               |
| Height                          | 33 mm         |
| Width                           | 48 mm         |
| Depth                           | 68 mm         |
| Connection type 2               |               |
| Family construction form        | M12           |
| Gender                          | female        |
| Color contact carrier           | black         |