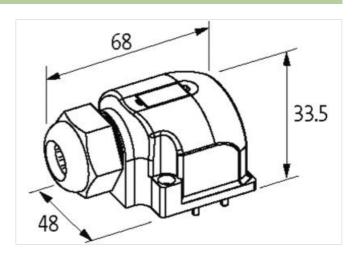

## Illustration

Product may differ from Image

| Commercial data                 |               |
|---------------------------------|---------------|
| ECLASS-6.0                      | 27143423      |
| ECLASS-6.1                      | 27279219      |
| ECLASS-7.0                      | 27279219      |
| ECLASS-8.0                      | 27279219      |
| ECLASS-9.0                      | 27440108      |
| ECLASS-10.1                     | 27440108      |
| ECLASS-11.1                     | 27440108      |
| ECLASS-12.0                     | 27440108      |
| ETIM-5.0                        | EC002585      |
| customs tariff number           | 85444290      |
| GTIN                            | 4048879058131 |
| Packaging unit                  | 1             |
| Electrical data   Supply        |               |
| Total current max.              | 8 A           |
| Mechanical data   Mounting data |               |
| Height                          | 33 mm         |
| Width                           | 48 mm         |
| Depth                           | 68 mm         |
| Connection type 2               |               |
| Family construction form        | M12           |
| Gender                          | female        |
| Color contact carrier           | black         |