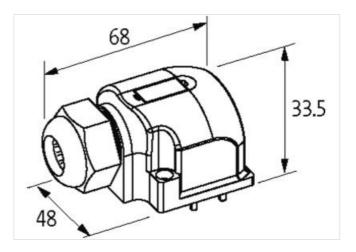

## Commercial data ECLASS-6.0 27143423 ECLASS-6.1 27279219 ECLASS-7.0 27279219 ECLASS-8.0 27279219 ECLASS-9.0 27440108 ECLASS-10.1 27440108 ECLASS-11.1 27440108 ECLASS-12.0 27440108 ETIM-5.0 EC002585 customs tariff number 85444290 GTIN 4048879058148 Packaging unit 1 Electrical data | Supply Total current max. 8 A Mechanical data | Mounting data Height 33 mm Width 48 mm Depth 68 mm **Connection type 2** Family construction form M12 Gender female black Color contact carrier