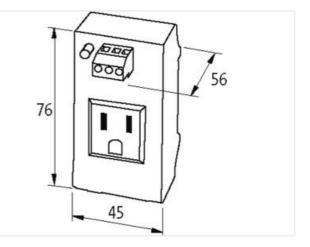

Murrelektronik GmbH | Office Park 4, 4.OG/Top A.45 | 1300 Wien-Flughafen | Fon +43 1 706 45 25-0 | Fax +43 1 706 45 25-300 | shop@murrelektronik.at | shop.murrelektronik.at

| Mounting method            | geschnappt                |
|----------------------------|---------------------------|
| Suitable for mounting type | mounting rail, (EN 60715) |
| Height                     | 75 mm                     |
| Width                      | 45 mm                     |
| Depth                      | 56 mm                     |