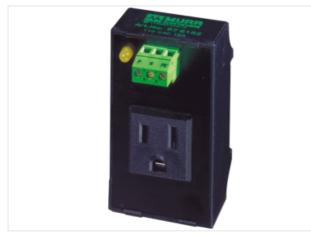

## **MSVD POWER SOCKET NEMA WITH LED**

Mounting rail

USA (NEMA 5-15) Screw terminals LED (yellow)

## Link to Product

Illustration

Product may differ from Image

| Commercial data                 |                     |
|---------------------------------|---------------------|
| ECLASS-6.0                      | 27189217            |
| ECLASS-6.1                      | 27142305            |
| ECLASS-7.0                      | 27142305            |
| ECLASS-8.0                      | 27142305            |
| ECLASS-9.0                      | 27142305            |
| ECLASS-10.1                     | 27142305            |
| ECLASS-11.1                     | 27142305            |
| ECLASS-12.0                     | 27142305            |
| ETIM-5.0                        | EC000020            |
| customs tariff number           | 85366990            |
| GTIN                            | 4048879039642       |
| Packaging unit                  | 1                   |
| Electrical data   Supply        |                     |
| Operating voltage AC            | 127 V               |
| Operating current               | 15 A                |
| Installation                    |                     |
| Connection cross section max.   | 2,5 mm <sup>2</sup> |
| AWG number                      | 14                  |
| Installation   Connection       |                     |
| Connection                      | Screw terminals SK  |
| Mechanical data   Mounting data |                     |