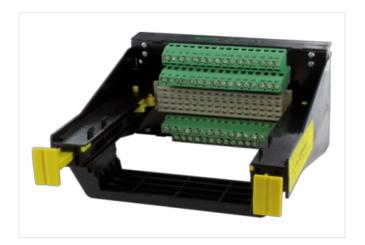

## **EUROCARD HOLDER**

SKP 96/IC (ST)

Screw terminals 96-pole C (EN 60603)

Row a, b, c

With the vertical snap adapter SASA 135 Art.-No. 63900 the holder can be mounted at right-angles on the rail. The D2 size is for a card without a front plate.

To insert the card first press down the 2 yellow buttons. Then slide the Eurocard into the guide slots pushing until fully engaged. The card is now locked into position. It can be removed by pressing down on the 2 yellow buttons.