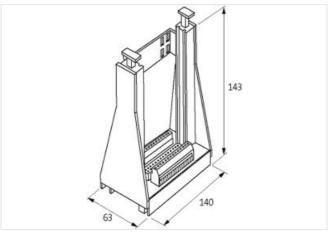

| ETIM-5.0                            | EC002780                  |
|-------------------------------------|---------------------------|
| customs tariff number               | 85366990                  |
| GTIN                                | 4048879039956             |
| Packaging unit                      | 1                         |
| Electrical data   Supply            |                           |
| Operating voltage AC                | 125 V                     |
| Operating current max.              | 1 A                       |
| Installation                        |                           |
| Connection cross-section solid max. | 4 mm²                     |
| Installation   Pin assignment       |                           |
| No. of poles                        | 96                        |
| Device protection   Electrical      |                           |
| Overvoltage category (EN 60664-1)   | I                         |
| Device protection   Media           |                           |
| Flame resistance                    | flame retardant           |
| Mechanical data                     |                           |
| Type of socket connector            | C (EN 60603)              |
| Mechanical data   Material data     |                           |
| Material housing                    | Plastic                   |
| Mechanical data   Mounting data     |                           |
| Mounting method                     | screwed, geschnappt       |
| Suitable for mounting type          | mounting rail, (EN 60715) |
| Height                              | 140 mm                    |
| Width                               | 62 mm                     |
| Depth                               | 1770 mm                   |