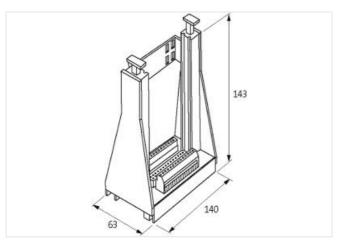

## **EUROCARD HOLDER**

SKP 32/D(A+C)

Screw terminals 32-pole D (EN 60603)

Row a, c

With the vertical snap adapter SASA 135 Art.-No. 63900 the holder can be mounted at right-angles on the rail. The D2 size is for a card without a front plate.