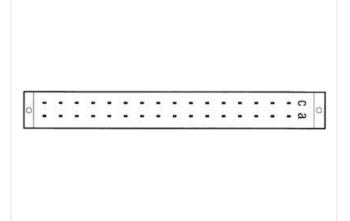

Double row terminals on one side row for "a"

To insert the card first press down the 2 yellow buttons. Then slide the Eurocard into the guide slots pushing until fully engaged. The card is now locked into position. It can be removed by pressing down on the 2 yellow buttons.