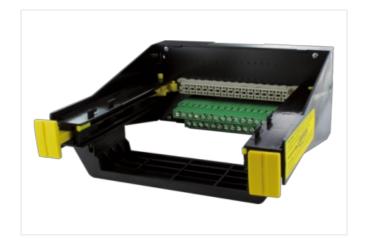

## **EUROCARD HOLDER**

SKP 32/D(A+C)

Screw terminals 32-pole D (EN 60603)

Row a, c

With the vertical snap adapter SASA 135 Art.-No. 63900 the holder can be mounted at right-angles on the rail. The D2 size is for a card without a front plate.

Double row terminals on one side row for "a"

To insert the card first press down the 2 yellow buttons. Then slide the Eurocard into the guide slots pushing until fully engaged. The card is now locked into position. It can be removed by pressing down on the 2 yellow buttons.