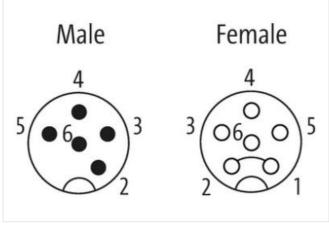

## adaptor M12 male 5p./M12 female 6p. shield Cube 67

Bridges Us to Ua on the socket

Adapter M12 – M12 6-pole, shielded