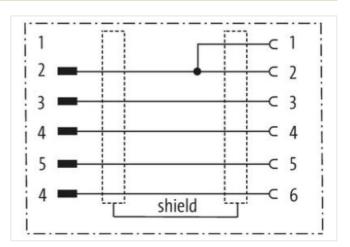

## adaptor M12 male 5p./M12 female 6p. shield Cube 67

Bridges Us to Ua on the socket

Adapter M12 – M12 6-pole, shielded