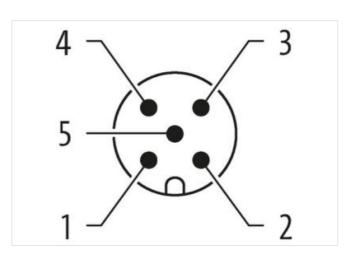

## MSBL0-A-U BU.-ST.PIN 2AUF4/4AUF2 ADAPTER

Adapter M12 – M12 5-pole

## **Link to Product**

## Illustration











Product may differ from Image



stay connected

| Commercial data                          |                                                                                                                                                       |
|------------------------------------------|-------------------------------------------------------------------------------------------------------------------------------------------------------|
| ECLASS-6.0                               | 27279218                                                                                                                                              |
| ECLASS-7.0                               | 27279218