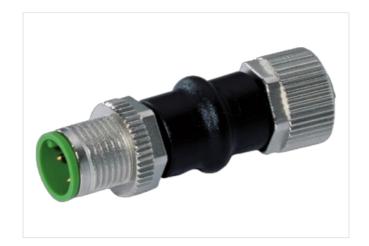

## Illustration

Product may differ from Image

stay connected

| Commercial data                          |                                                                                                                                                       |
|------------------------------------------|-------------------------------------------------------------------------------------------------------------------------------------------------------|
| ECLASS-6.0                               | 27279218                                                                                                                                              |
| ECLASS-7.0                               | 27279218                                                                                                                                              |
| ECLASS-8.0                               | 27279218                                                                                                                                              |
| ECLASS-9.0                               | 27060311                                                                                                                                              |
| ECLASS-10.1                              | 27440106                                                                                                                                              |
| ECLASS-11.1                              | 27440106                                                                                                                                              |
| ECLASS-12.0                              | 27440106                                                                                                                                              |
| ETIM-5.0                                 | EC001855                                                                                                                                              |
| ETIM-6.0                                 | 800102                                                                                                                                                |
| customs tariff number                    | 85366990                                                                                                                                              |
| GTIN                                     | 4048879255646                                                                                                                                         |
| Packaging unit                           | 10                                                                                                                                                    |
| Electrical data   Supply                 |                                                                                                                                                       |
| Operating voltage AC max.                | 24 V                                                                                                                                                  |
| Operating voltage DC max.                | 24 V                                                                                                                                                  |
| Current operating per contact max.       | 4 A                                                                                                                                                   |
| Installation   Connection                |                                                                                                                                                       |
| Tightening torque                        | 0,6 Nm                                                                                                                                                |
| Mounting set                             | M12 x 1                                                                                                                                               |
| Device protection   Electrical           |                                                                                                                                                       |
| Degree of protection (EN IEC 60529)      | IP67                                                                                                                                                  |
| Additional condition protection degree   | inserted, screwed                                                                                                                                     |
| Rated insulation voltage                 | 800 V                                                                                                                                                 |
| Mechanical data   Material data          |                                                                                                                                                       |
| Coating locking                          | Nickeled                                                                                                                                              |
| Material housing                         | PUR                                                                                                                                                   |
| Locking material                         | Zinc die-casting                                                                                                                                      |
| Mechanical data   Mounting data          |                                                                                                                                                       |
| Mounting method                          | inserted, screwed, Shaking protection                                                                                                                 |
| Environmental characteristics   Climatic |                                                                                                                                                       |
| Operating temperature min.               | -25 °C                                                                                                                                                |
| Operating temperature max.               | 85 °C                                                                                                                                                 |
| Important installation notes             |                                                                                                                                                       |
| Note on strain relief                    | Protect the connectors by suitable measures from mechanical loads, e.g. by the usage of cable ties.                                                   |
| Note on bending radius                   | <b>Attention:</b> Observe the permissible bending radii when laying cables, as the IP protection class can be endangered by excessive bending forces. |