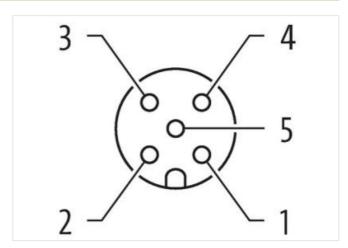

## MSBL0-A-U BU.-ST.PIN 2AUF4/4AUF2 ADAPTER

Adapter M12 – M12 5-pole

## **Link to Product**

## Illustration











Product may differ from Image



stay connected

| Commercial data                          |                                                                                                                                                       |
|------------------------------------------|-------------------------------------------------------------------------------------------------------------------------------------------------------|
| ECLASS-6.0                               | 27279218                                                                                                                                              |
| ECLASS-7.0                               | 27279218