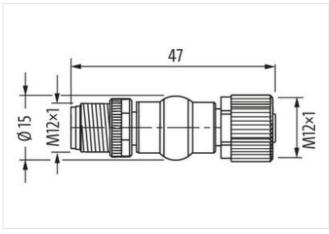

## Illustration

Product may differ from Image

stay connected

| Commercial data                          |                                                                                                                                                       |
|------------------------------------------|-------------------------------------------------------------------------------------------------------------------------------------------------------|
| ECLASS-6.0                               | 27279218                                                                                                                                              |
| ECLASS-7.0                               | 27279218                                                                                                                                              |
| ECLASS-8.0                               | 27279218                                                                                                                                              |
| ECLASS-9.0                               | 27060311                                                                                                                                              |
| ECLASS-10.1                              | 27440106                                                                                                                                              |
| ECLASS-11.1                              | 27440106                                                                                                                                              |
| ECLASS-12.0                              | 27440106                                                                                                                                              |
| ETIM-5.0                                 | EC001855                                                                                                                                              |
| ETIM-6.0                                 | 800102                                                                                                                                                |
| customs tariff number                    | 85366990                                                                                                                                              |
| GTIN                                     | 4048879255646                                                                                                                                         |
| Packaging unit                           | 10                                                                                                                                                    |
| Electrical data   Supply                 |                                                                                                                                                       |
| Operating voltage AC max.                | 24 V                                                                                                                                                  |
| Operating voltage DC max.                | 24 V                                                                                                                                                  |
| Current operating per contact max.       | 4 A                                                                                                                                                   |
| Installation   Connection                |                                                                                                                                                       |
| Tightening torque                        | 0,6 Nm                                                                                                                                                |
| Mounting set                             | M12 x 1                                                                                                                                               |
| Device protection   Electrical           |                                                                                                                                                       |
| Degree of protection (EN IEC 60529)      | IP67                                                                                                                                                  |
| Additional condition protection degree   | inserted, screwed                                                                                                                                     |
| Rated insulation voltage                 | 800 V                                                                                                                                                 |
| Mechanical data   Material data          |                                                                                                                                                       |
| Coating locking                          | Nickeled                                                                                                                                              |
| Material housing                         | PUR                                                                                                                                                   |
| Locking material                         | Zinc die-casting                                                                                                                                      |
| Mechanical data   Mounting data          |                                                                                                                                                       |
| Mounting method                          | inserted, screwed, Shaking protection                                                                                                                 |
| Environmental characteristics   Climatic |                                                                                                                                                       |
| Operating temperature min.               | -25 °C                                                                                                                                                |
| Operating temperature max.               | 85 °C                                                                                                                                                 |
| Important installation notes             |                                                                                                                                                       |
| Note on strain relief                    | Protect the connectors by suitable measures from mechanical loads, e.g. by the usage of cable ties.                                                   |
| Note on bending radius                   | <b>Attention:</b> Observe the permissible bending radii when laying cables, as the IP protection class can be endangered by excessive bending forces. |