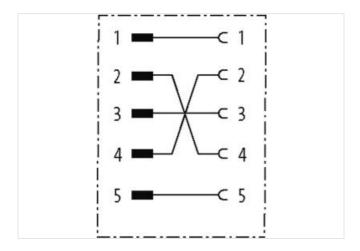

## MSBL0-A-U BU.-ST.PIN 2AUF4/4AUF2 ADAPTER

Adapter M12 – M12 5-pole

## **Link to Product**

## Illustration











Product may differ from Image



stay connected

| Commercial data                          |                                                                                                                                                       |
|------------------------------------------|-------------------------------------------------------------------------------------------------------------------------------------------------------|
| ECLASS-6.0                               | 27279218                                                                                                                                              |
| ECLASS-7.0                               | 27279218