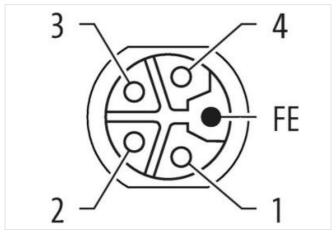

Power Distributor 4x L-cod.

Passive power distributor in zinc die-cast housing B24 with locking on both sides Industrial connector 24-pin + PE to 4× M12 L 5P female