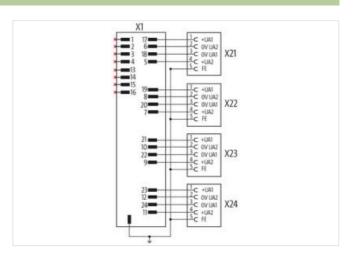

Power Distributor 4x L-cod.

Passive power distributor in zinc die-cast housing B24 with locking on both sides Industrial connector 24-pin + PE to 4× M12 L 5P female