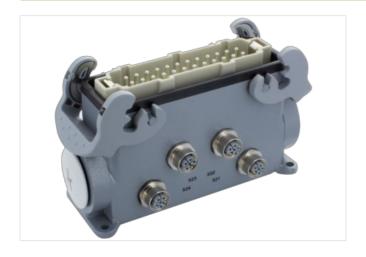

Power Distributor 4x L-cod.

Passive power distributor in zinc die-cast housing B24 with locking on both sides Industrial connector 24-pin + PE to 4× M12 L 5P female

## Illustration

Product may differ from Image

| Electrical data   Supply               |                      |
|----------------------------------------|----------------------|
| Operating voltage AC                   | 48 V                 |
| Operating voltage DC                   | 48 V                 |
| Current operating per contact max.     | 16 A                 |
| Device protection   Electrical         |                      |
| Degree of protection (EN IEC 60529)    | IP65                 |
| Additional condition protection degree | inserted, locked     |
| Mechanical data   Material data        |                      |
| Coating housing                        | powder-coated        |
| Material housing                       | Aluminum die casting |
| Mechanical data   Mounting data        |                      |
| Height                                 | 94 mm                |
| Width                                  | 61 mm                |