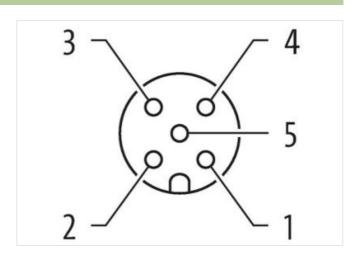

| Width                                    | 54 mm          |
|------------------------------------------|----------------|
| Depth                                    | 29 mm          |
| Environmental characteristics   Climatic |                |
| Operating temperature min.               | -20 °C         |
| Operating temperature max.               | 80 °C          |
| Connection type 3                        |                |
| Family construction form                 | free cable end |
| Color contact carrier                    | gray           |
| No. of poles                             | 13             |
| Family construction form                 | free cable end |
| No. of poles                             | 19             |
| Family construction form                 | M12            |
| Gender                                   | female         |
| Color contact carrier                    | black          |
| Coding                                   | A              |
| No. of poles                             | 5              |
| PIN 1                                    | +              |
| PIN 3                                    | -              |
| PIN 5                                    | PE             |