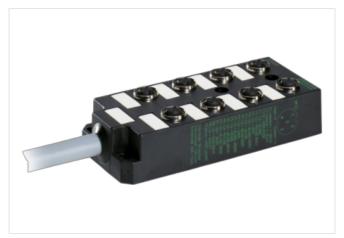

## M12-DISTRIBUTOR BOX 8-WAY, 5-POLE WITHOUT LED

MVC8-UQQ15.0-XA 15m PUR-CNOMO-cable 16x0,34/3x1

8-way, 5-pole PUR/PVC (CNOMO) 15.0 m without LED Further cable lengths on request.

## Illustration

Product may differ from Image

| Commercial data                        |                   |  |
|----------------------------------------|-------------------|--|
| ECLASS-6.0                             | 27279219          |  |
| ECLASS-7.0                             | 27279219          |  |
| ECLASS-8.0                             | 27279219          |  |
| ECLASS-9.0                             | 27440108          |  |
| ETIM-5.0                               | EC002585          |  |
| customs tariff number                  | 85444290          |  |
| GTIN                                   | 4048879000222     |  |
| Packaging unit                         | 1                 |  |
| Electrical data   Supply               |                   |  |
| Operating voltage DC                   | 24 V              |  |
| Current operating per contact max.     | 4 A               |  |
| Total current max.                     | 10 A              |  |
| Industrial communication               |                   |  |
| Number of signals per port             | 2                 |  |
| Installation   Connection              |                   |  |
| Mounting set                           | M12 x 1           |  |
| Device protection   Electrical         |                   |  |
| Degree of protection (EN IEC 60529)    | IP67              |  |
| Additional condition protection degree | inserted, screwed |  |
| Mechanical data   Mounting data        |                   |  |
| Mounting method                        | Schraubgewinde    |  |
| Height                                 | 127 mm            |  |