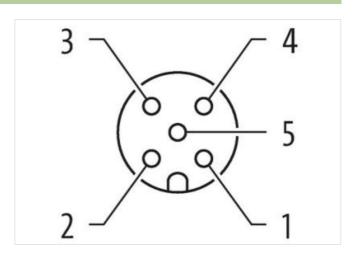

| Width                                    | 54 mm          |  |
|------------------------------------------|----------------|--|
| Depth                                    | 29 mm          |  |
| Environmental characteristics   Climatic |                |  |
| Operating temperature min.               | -20 °C         |  |
| Operating temperature max.               | 80 °C          |  |
| Connection type 2                        |                |  |
| Family construction form                 | free cable end |  |
| No. of poles                             | 19             |  |
| Family construction form                 | M12            |  |
| Gender                                   | female         |  |
| Color contact carrier                    | black          |  |
| Coding                                   | A              |  |
| No. of poles                             | 5              |  |
| PIN 1                                    | +              |  |
| PIN 3                                    | -              |  |
| PIN 5                                    | PE             |  |