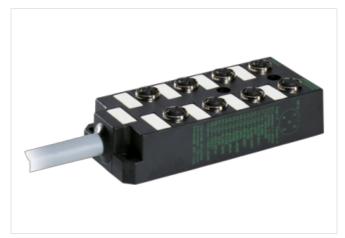

## M12-DISTRIBUTOR BOX 8-WAY, 5-POLE WITHOUT LED

MVC8-UQQ5.0-XA 5m PUR-CNOMO-cable 16x0,34/3x1

8-way, 5-pole PUR/PVC (CNOMO) 5.0 m without LED Further cable lengths on request.

## Illustration

Product may differ from Image

| Commercial data                        |                   |
|----------------------------------------|-------------------|
| ECLASS-6.0                             | 27279219          |
| ECLASS-7.0                             | 27279219          |
| ECLASS-8.0                             | 27279219          |
| ECLASS-9.0                             | 27440108          |
| ETIM-5.0                               | EC002585          |
| customs tariff number                  | 85444290          |
| GTIN                                   | 4048879000208     |
| Packaging unit                         | 1                 |
| Electrical data   Supply               |                   |
| Operating voltage DC                   | 24 V              |
| Current operating per contact max.     | 4 A               |
| Total current max.                     | 10 A              |
| Industrial communication               |                   |
| Number of signals per port             | 2                 |
| Installation   Connection              |                   |
| Mounting set                           | M12 x 1           |
| Device protection   Electrical         |                   |
| Degree of protection (EN IEC 60529)    | IP67              |
| Additional condition protection degree | inserted, screwed |
| Mechanical data   Mounting data        |                   |
| Mounting method                        | Schraubgewinde    |
| Height                                 | 127 mm            |