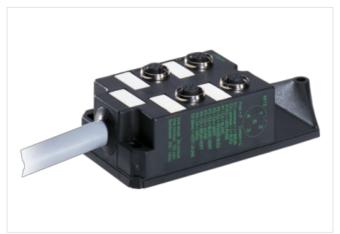

## M12-DISTRIBUTOR BOX 4-WAY, 5-POLE WITHOUT LED

MVC4-UQQ5.0-XA 5m PUR-CNOMO-cable 8x0,34/3x1

4-way, 5-pole PUR/PVC (CNOMO) 5.0 m without LED

## Illustration

Product may differ from Image

| Commercial data                        |                   |
|----------------------------------------|-------------------|
| ECLASS-6.0                             | 27279219          |
| ECLASS-7.0                             | 27279219          |
| ECLASS-8.0                             | 27279219          |
| ECLASS-9.0                             | 27440108          |
| ETIM-5.0                               | EC002585          |
| customs tariff number                  | 85444290          |
| GTIN                                   | 4048879000178     |
| Packaging unit                         | 1                 |
| Electrical data   Supply               |                   |
| Operating voltage DC                   | 24 V              |
| Current operating per contact max.     | 4 A               |
| Total current max.                     | 10 A              |
| Industrial communication               |                   |
| Number of signals per port             | 2                 |
| Installation   Connection              |                   |
| Mounting set                           | M12 x 1           |
| Device protection   Electrical         |                   |
| Degree of protection (EN IEC 60529)    | IP67              |
| Additional condition protection degree | inserted, screwed |
| Mechanical data   Mounting data        |                   |
| Mounting method                        | Schraubgewinde    |
| Height                                 | 117 mm            |
| Width                                  | 54 mm             |