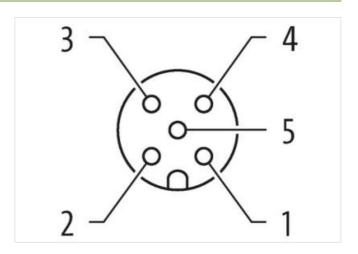

| Depth                                    | 33 mm          |  |
|------------------------------------------|----------------|--|
| Environmental characteristics   Climatic |                |  |
| Operating temperature min.               | -20 °C         |  |
| Operating temperature max.               | 80 °C          |  |
| Connection type 2                        |                |  |
| Family construction form                 | free cable end |  |
| No. of poles                             | 11             |  |
| Family construction form                 | M12            |  |
| Gender                                   | female         |  |
| Color contact carrier                    | black          |  |
| Coding                                   | A              |  |
| No. of poles                             | 5              |  |
| PIN 1                                    | +              |  |
| PIN 3                                    |                |  |
| PIN 5                                    | PE             |  |