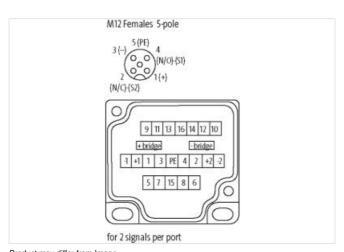

Liability for the correctness completeness and topicality of the information is restricted to gross negligence. Version: 2024-05-04

stay connected

| ECLASS-8.0                                                                                                                                                                                                         | 27279219                                      |
|--------------------------------------------------------------------------------------------------------------------------------------------------------------------------------------------------------------------|-----------------------------------------------|
| ECLASS-9.0                                                                                                                                                                                                         | 27440108                                      |
| ECLASS-10.1                                                                                                                                                                                                        | 27440111                                      |
| ECLASS-11.1                                                                                                                                                                                                        | 27440111                                      |
| ECLASS-12.0                                                                                                                                                                                                        | 27440111                                      |
| ETIM-5.0                                                                                                                                                                                                           | EC002585                                      |
| customs tariff number                                                                                                                                                                                              | 85369010                                      |
| GTIN                                                                                                                                                                                                               | 4048879061667                                 |
| Packaging unit                                                                                                                                                                                                     | 1                                             |
| Electrical data   Supply                                                                                                                                                                                           |                                               |
| Operating voltage DC                                                                                                                                                                                               | 24 V                                          |
| Current operating per contact max.                                                                                                                                                                                 | 4 A                                           |
| Total current at 1 time current feed-in max.                                                                                                                                                                       | 8 A                                           |
| Total current at 2 times current feed-in max.                                                                                                                                                                      | 16 A                                          |
| Industrial communication                                                                                                                                                                                           |                                               |
| Number of signals per port                                                                                                                                                                                         | 2                                             |
| Installation   Connection                                                                                                                                                                                          |                                               |
| Mounting set                                                                                                                                                                                                       | M12 x 1                                       |
| Device protection   Electrical                                                                                                                                                                                     |                                               |
| Degree of protection (EN IEC 60529)                                                                                                                                                                                | IP67                                          |
| Additional condition protection degree                                                                                                                                                                             | screwed, mounted                              |
| Device protection   Media                                                                                                                                                                                          |                                               |
| Flame resistance                                                                                                                                                                                                   | flame retardant                               |
| Mechanical data   Material data                                                                                                                                                                                    |                                               |
| Material housing                                                                                                                                                                                                   | Plastic                                       |
| Mechanical data   Mounting data                                                                                                                                                                                    |                                               |
| Mounting method                                                                                                                                                                                                    | Schraubgewinde                                |
| Height                                                                                                                                                                                                             | 149,2 mm                                      |
| Width                                                                                                                                                                                                              | 50,2 mm                                       |
| Depth                                                                                                                                                                                                              | 16,5 mm                                       |
|                                                                                                                                                                                                                    |                                               |
| Environmental characteristics   Climatic                                                                                                                                                                           |                                               |
| Environmental characteristics   Climatic Operating temperature min.                                                                                                                                                | -20 °C                                        |
| Operating temperature min.                                                                                                                                                                                         | -20 °C<br>80 °C                               |
| Operating temperature min.                                                                                                                                                                                         |                                               |
| Operating temperature min. Operating temperature max.                                                                                                                                                              |                                               |
| Operating temperature min. Operating temperature max. Connection type 2                                                                                                                                            | 80 °C                                         |
| Operating temperature min. Operating temperature max.  Connection type 2  Family construction form                                                                                                                 | 80 °C<br>Cap                                  |
| Operating temperature min. Operating temperature max.  Connection type 2  Family construction form  No. of poles  Family construction form                                                                         | 80 °C  Cap 21                                 |
| Operating temperature min. Operating temperature max.  Connection type 2  Family construction form  No. of poles  Family construction form  Gender                                                                 | 80 °C  Cap 21 M12                             |
| Operating temperature min. Operating temperature max.  Connection type 2  Family construction form No. of poles  Family construction form  Gender  Color contact carrier                                           | 80 °C  Cap 21  M12  female                    |
| Operating temperature min. Operating temperature max.  Connection type 2  Family construction form  No. of poles                                                                                                   | 80 °C  Cap 21  M12 female black               |
| Operating temperature min. Operating temperature max.  Connection type 2  Family construction form No. of poles  Family construction form  Gender  Color contact carrier  Coding                                   | 80 °C  Cap 21  M12  female black A            |
| Operating temperature min. Operating temperature max.  Connection type 2  Family construction form  No. of poles  Family construction form  Gender  Color contact carrier  Coding  No. of poles  PIN 1  PIN 2      | Cap 21 M12 female black A                     |
| Operating temperature min. Operating temperature max.  Connection type 2  Family construction form No. of poles  Family construction form  Gender  Color contact carrier  Coding No. of poles  PIN 1  PIN 2  PIN 3 | 80 °C  Cap 21  M12  female black  A  5  +  NC |
| Operating temperature min. Operating temperature max.  Connection type 2  Family construction form  No. of poles  Family construction form  Gender  Color contact carrier  Coding  No. of poles  PIN 1  PIN 2      | 80 °C  Cap 21  M12  female  black  A  5  +    |