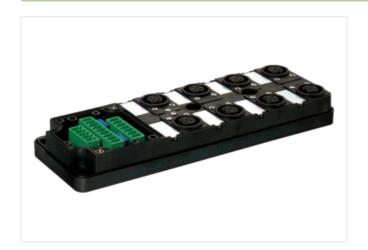

## MVP12, 8XM12, 5POLE, PLUG. TERM.

W/o cap, with pot. separation, w/o LED's

8-way, 5-pole Basic module without LED Potential separation as option

Plastic housings with good resistance against chemicals and oils.

## Illustration

Product may differ from Image

| Commercial data |          |
|-----------------|----------|
| ECLASS-6.0      | 27279219 |
| ECLASS-6.1      | 27279219 |
| ECLASS-7.0      | 27279219 |

The information in this Product-PDF has been compiled with the utmost care.