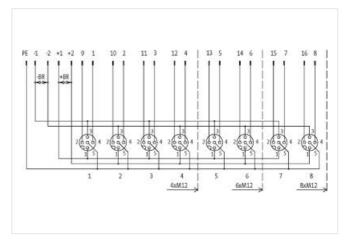

## MVP12, 8XM12, 5POLE, PLUG. TERM.

W/o cap, with pot. separation, w/o LED's

8-way, 5-pole Basic module without LED Potential separation as option

Plastic housings with good resistance against chemicals and oils.

Liability for the correctness completeness and topicality of the information is restricted to gross negligence. Version: 2024-05-04

stay connected

| ECLASS-8.0                                                                                                                                                                                                         | 27279219                                      |
|--------------------------------------------------------------------------------------------------------------------------------------------------------------------------------------------------------------------|-----------------------------------------------|
| ECLASS-9.0                                                                                                                                                                                                         | 27440108                                      |
| ECLASS-10.1                                                                                                                                                                                                        | 27440111                                      |
| ECLASS-11.1                                                                                                                                                                                                        | 27440111                                      |
| ECLASS-12.0                                                                                                                                                                                                        | 27440111                                      |
| ETIM-5.0                                                                                                                                                                                                           | EC002585                                      |
| customs tariff number                                                                                                                                                                                              | 85369010                                      |
| GTIN                                                                                                                                                                                                               | 4048879061667                                 |
| Packaging unit                                                                                                                                                                                                     | 1                                             |
| Electrical data   Supply                                                                                                                                                                                           |                                               |
| Operating voltage DC                                                                                                                                                                                               | 24 V                                          |
| Current operating per contact max.                                                                                                                                                                                 | 4 A                                           |
| Total current at 1 time current feed-in max.                                                                                                                                                                       | 8 A                                           |
| Total current at 2 times current feed-in max.                                                                                                                                                                      | 16 A                                          |
| Industrial communication                                                                                                                                                                                           |                                               |
| Number of signals per port                                                                                                                                                                                         | 2                                             |
| Installation   Connection                                                                                                                                                                                          |                                               |
| Mounting set                                                                                                                                                                                                       | M12 x 1                                       |
| Device protection   Electrical                                                                                                                                                                                     |                                               |
| Degree of protection (EN IEC 60529)                                                                                                                                                                                | IP67                                          |
| Additional condition protection degree                                                                                                                                                                             | screwed, mounted                              |
| Device protection   Media                                                                                                                                                                                          |                                               |
| Flame resistance                                                                                                                                                                                                   | flame retardant                               |
| Mechanical data   Material data                                                                                                                                                                                    |                                               |
| Material housing                                                                                                                                                                                                   | Plastic                                       |
| Mechanical data   Mounting data                                                                                                                                                                                    |                                               |
| Mounting method                                                                                                                                                                                                    | Schraubgewinde                                |
| Height                                                                                                                                                                                                             | 149,2 mm                                      |
| Width                                                                                                                                                                                                              | 50,2 mm                                       |
| Depth                                                                                                                                                                                                              | 16,5 mm                                       |
|                                                                                                                                                                                                                    |                                               |
| Environmental characteristics   Climatic                                                                                                                                                                           |                                               |
| Environmental characteristics   Climatic Operating temperature min.                                                                                                                                                | -20 °C                                        |
| Operating temperature min.                                                                                                                                                                                         | -20 °C<br>80 °C                               |
| Operating temperature min.                                                                                                                                                                                         |                                               |
| Operating temperature min. Operating temperature max.                                                                                                                                                              |                                               |
| Operating temperature min. Operating temperature max. Connection type 2                                                                                                                                            | 80 °C                                         |
| Operating temperature min. Operating temperature max.  Connection type 2  Family construction form                                                                                                                 | 80 °C<br>Cap                                  |
| Operating temperature min. Operating temperature max.  Connection type 2  Family construction form  No. of poles  Family construction form                                                                         | 80 °C  Cap 21                                 |
| Operating temperature min. Operating temperature max.  Connection type 2  Family construction form  No. of poles  Family construction form  Gender                                                                 | 80 °C  Cap 21 M12                             |
| Operating temperature min. Operating temperature max.  Connection type 2  Family construction form No. of poles  Family construction form  Gender  Color contact carrier                                           | 80 °C  Cap 21  M12  female                    |
| Operating temperature min. Operating temperature max.  Connection type 2  Family construction form  No. of poles                                                                                                   | 80 °C  Cap 21  M12 female black               |
| Operating temperature min. Operating temperature max.  Connection type 2  Family construction form No. of poles  Family construction form  Gender  Color contact carrier  Coding                                   | 80 °C  Cap 21  M12  female black A            |
| Operating temperature min. Operating temperature max.  Connection type 2  Family construction form  No. of poles  Family construction form  Gender  Color contact carrier  Coding  No. of poles  PIN 1  PIN 2      | Cap 21 M12 female black A                     |
| Operating temperature min. Operating temperature max.  Connection type 2  Family construction form No. of poles  Family construction form  Gender  Color contact carrier  Coding No. of poles  PIN 1  PIN 2  PIN 3 | 80 °C  Cap 21  M12  female black  A  5  +  NC |
| Operating temperature min. Operating temperature max.  Connection type 2  Family construction form  No. of poles  Family construction form  Gender  Color contact carrier  Coding  No. of poles  PIN 1  PIN 2      | 80 °C  Cap 21  M12  female  black  A  5  +    |