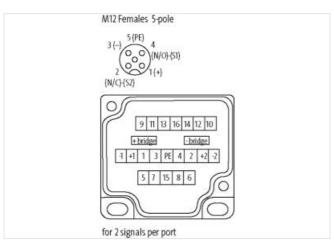

| ECLASS-8.0                                                                                                                                 | 27279219                     |
|--------------------------------------------------------------------------------------------------------------------------------------------|------------------------------|
| ECLASS-9.0                                                                                                                                 | 27440108                     |
| ECLASS-10.1                                                                                                                                | 27440111                     |
| ECLASS-11.1                                                                                                                                | 27440111                     |
| ECLASS-12.0                                                                                                                                | 27440111                     |
| ETIM-5.0                                                                                                                                   | EC002585                     |
| customs tariff number                                                                                                                      | 85369010                     |
| GTIN                                                                                                                                       | 4048879061759                |
| Packaging unit                                                                                                                             | 1                            |
| Electrical data   Supply                                                                                                                   |                              |
| Operating voltage DC                                                                                                                       | 24 V                         |
| Current operating per contact max.                                                                                                         | 4 A                          |
| Total current at 1 time current feed-in max.                                                                                               | 8 A                          |
| Total current at 2 times current feed-in max.                                                                                              | 16 A                         |
| Industrial communication                                                                                                                   |                              |
| Number of signals per port                                                                                                                 | 2                            |
| Installation   Connection                                                                                                                  |                              |
| Mounting set                                                                                                                               | M12 x 1                      |
| Device protection   Electrical                                                                                                             |                              |
| Degree of protection (EN IEC 60529)                                                                                                        | IP67                         |
| Additional condition protection degree                                                                                                     | screwed, mounted             |
| Device protection   Media                                                                                                                  |                              |
| Flame resistance                                                                                                                           | flame retardant              |
| Mechanical data   Material data                                                                                                            |                              |
| Material housing                                                                                                                           | Plastic                      |
| Mechanical data   Mounting data                                                                                                            |                              |
| Mounting method                                                                                                                            | Schraubgewinde               |
| Height                                                                                                                                     | 99,2 mm                      |
| Width                                                                                                                                      | 50,2 mm                      |
| Depth                                                                                                                                      | 16,5 mm                      |
| Environmental characteristics   Climatic                                                                                                   |                              |
| Operating temperature min.                                                                                                                 | -20 °C                       |
| Operating temperature max.                                                                                                                 | 80 °C                        |
|                                                                                                                                            |                              |
| Connection type 2                                                                                                                          |                              |
| Connection type 2 Family construction form                                                                                                 | Сар                          |
|                                                                                                                                            | Cap 16                       |
| Family construction form                                                                                                                   |                              |
| Family construction form No. of poles                                                                                                      | 16                           |
| Family construction form  No. of poles  Family construction form                                                                           | 16<br>M12                    |
| Family construction form  No. of poles  Family construction form  Gender  Color contact carrier  Coding                                    | 16 M12 female black A        |
| Family construction form  No. of poles  Family construction form  Gender  Color contact carrier  Coding  No. of poles                      | 16 M12 female black          |
| Family construction form  No. of poles  Family construction form  Gender  Color contact carrier  Coding  No. of poles  PIN 1               | 16 M12 female black A        |
| Family construction form  No. of poles  Family construction form  Gender  Color contact carrier  Coding  No. of poles  PIN 1  PIN 2        | 16 M12 female black A 5      |
| Family construction form  No. of poles  Family construction form  Gender  Color contact carrier  Coding  No. of poles  PIN 1  PIN 2  PIN 3 | 16 M12 female black A 5 + NC |
| Family construction form  No. of poles  Family construction form  Gender  Color contact carrier  Coding  No. of poles  PIN 1  PIN 2        | 16 M12 female black A 5 + NC |