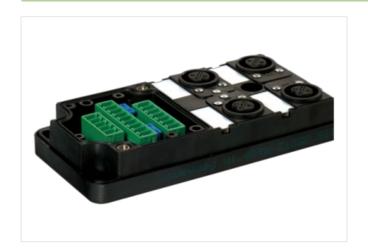

## MVP12, 4XM12, 5POLE, PLUG. TERM.

W/o cap, with pot. separation, w/o LED's

4-way, 5-pole Basic module without LED

Potential separation as option

Plastic housings with good resistance against chemicals and oils.

## Illustration

Product may differ from Image

| Commercial data |          |
|-----------------|----------|
| ECLASS-6.0      | 27279219 |
| ECLASS-6.1      | 27279219 |
| ECLASS-7.0      | 27279219 |

stay connected