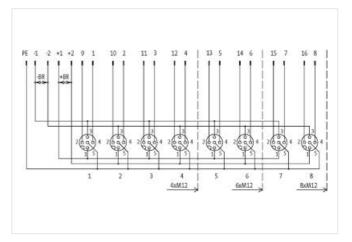

## MVP12, 4XM12, 5POLE, PLUG. TERM.

W/o cap, with pot. separation, w/o LED's

4-way, 5-pole Basic module without LED

Potential separation as option

Plastic housings with good resistance against chemicals and oils.

| ECLASS-8.0                                                                                                                                 | 27279219                     |
|--------------------------------------------------------------------------------------------------------------------------------------------|------------------------------|
| ECLASS-9.0                                                                                                                                 | 27440108                     |
| ECLASS-10.1                                                                                                                                | 27440111                     |
| ECLASS-11.1                                                                                                                                | 27440111                     |
| ECLASS-12.0                                                                                                                                | 27440111                     |
| ETIM-5.0                                                                                                                                   | EC002585                     |
| customs tariff number                                                                                                                      | 85369010                     |
| GTIN                                                                                                                                       | 4048879061759                |
| Packaging unit                                                                                                                             | 1                            |
| Electrical data   Supply                                                                                                                   |                              |
| Operating voltage DC                                                                                                                       | 24 V                         |
| Current operating per contact max.                                                                                                         | 4 A                          |
| Total current at 1 time current feed-in max.                                                                                               | 8 A                          |
| Total current at 2 times current feed-in max.                                                                                              | 16 A                         |
| Industrial communication                                                                                                                   |                              |
| Number of signals per port                                                                                                                 | 2                            |
| Installation   Connection                                                                                                                  |                              |
| Mounting set                                                                                                                               | M12 x 1                      |
| Device protection   Electrical                                                                                                             |                              |
| Degree of protection (EN IEC 60529)                                                                                                        | IP67                         |
| Additional condition protection degree                                                                                                     | screwed, mounted             |
| Device protection   Media                                                                                                                  |                              |
| Flame resistance                                                                                                                           | flame retardant              |
| Mechanical data   Material data                                                                                                            |                              |
| Material housing                                                                                                                           | Plastic                      |
| Mechanical data   Mounting data                                                                                                            |                              |
| Mounting method                                                                                                                            | Schraubgewinde               |
| Height                                                                                                                                     | 99,2 mm                      |
| Width                                                                                                                                      | 50,2 mm                      |
| Depth                                                                                                                                      | 16,5 mm                      |
| Environmental characteristics   Climatic                                                                                                   |                              |
| Operating temperature min.                                                                                                                 | -20 °C                       |
| Operating temperature max.                                                                                                                 | 80 °C                        |
|                                                                                                                                            |                              |
| Connection type 2                                                                                                                          |                              |
| Connection type 2 Family construction form                                                                                                 | Сар                          |
|                                                                                                                                            | Cap 16                       |
| Family construction form                                                                                                                   |                              |
| Family construction form No. of poles                                                                                                      | 16                           |
| Family construction form  No. of poles  Family construction form                                                                           | 16<br>M12                    |
| Family construction form  No. of poles  Family construction form  Gender  Color contact carrier  Coding                                    | 16 M12 female black A        |
| Family construction form  No. of poles  Family construction form  Gender  Color contact carrier  Coding  No. of poles                      | 16 M12 female black          |
| Family construction form  No. of poles  Family construction form  Gender  Color contact carrier  Coding  No. of poles  PIN 1               | 16 M12 female black A        |
| Family construction form  No. of poles  Family construction form  Gender  Color contact carrier  Coding  No. of poles  PIN 1  PIN 2        | 16 M12 female black A 5      |
| Family construction form  No. of poles  Family construction form  Gender  Color contact carrier  Coding  No. of poles  PIN 1  PIN 2  PIN 3 | 16 M12 female black A 5 + NC |
| Family construction form  No. of poles  Family construction form  Gender  Color contact carrier  Coding  No. of poles  PIN 1  PIN 2        | 16 M12 female black A 5 + NC |