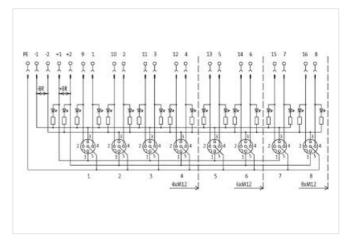

## MVP12, 8XM12, 5POLE, PLUG. TERM.

W/o cap, with pot. separation, NPN-LED's

8-way, 5-pole Potential separation as option with LED for digital NPN-signals 24 V DC

Plastic housings with good resistance against chemicals and oils.

| ECLASS-8.0                                                                                                                                                                                                         | 27279219                                      |
|--------------------------------------------------------------------------------------------------------------------------------------------------------------------------------------------------------------------|-----------------------------------------------|
| ECLASS-9.0                                                                                                                                                                                                         | 27440108                                      |
| ECLASS-10.1                                                                                                                                                                                                        | 27440111                                      |
| ECLASS-11.1                                                                                                                                                                                                        | 27440111                                      |
| ECLASS-12.0                                                                                                                                                                                                        | 27440111                                      |
| ETIM-5.0                                                                                                                                                                                                           | EC002585                                      |
| customs tariff number                                                                                                                                                                                              | 85369010                                      |
| GTIN                                                                                                                                                                                                               | 4048879061773                                 |
| Packaging unit                                                                                                                                                                                                     | 1                                             |
| Electrical data   Supply                                                                                                                                                                                           |                                               |
| Operating voltage DC                                                                                                                                                                                               | 24 V                                          |
| Current operating per contact max.                                                                                                                                                                                 | 4 A                                           |
| Total current at 1 time current feed-in max.                                                                                                                                                                       | 8 A                                           |
| Total current at 2 times current feed-in max.                                                                                                                                                                      | 16 A                                          |
| Industrial communication                                                                                                                                                                                           |                                               |
| Number of signals per port                                                                                                                                                                                         | 2                                             |
| Installation   Connection                                                                                                                                                                                          |                                               |
| Mounting set                                                                                                                                                                                                       | M12 x 1                                       |
| Device protection   Electrical                                                                                                                                                                                     |                                               |
| Degree of protection (EN IEC 60529)                                                                                                                                                                                | IP67                                          |
| Additional condition protection degree                                                                                                                                                                             | screwed, mounted                              |
| Device protection   Media                                                                                                                                                                                          |                                               |
| Flame resistance                                                                                                                                                                                                   | flame retardant                               |
| Mechanical data   Material data                                                                                                                                                                                    |                                               |
| Material housing                                                                                                                                                                                                   | Plastic                                       |
| Mechanical data   Mounting data                                                                                                                                                                                    |                                               |
| Mounting method                                                                                                                                                                                                    | Schraubgewinde                                |
| Height                                                                                                                                                                                                             | 149,2 mm                                      |
| Width                                                                                                                                                                                                              | 50,2 mm                                       |
| Depth                                                                                                                                                                                                              | 16,5 mm                                       |
| Environmental characteristics   Climatic                                                                                                                                                                           |                                               |
| Litvironmental characteristics   Olimatic                                                                                                                                                                          |                                               |
| Operating temperature min.                                                                                                                                                                                         | -20 °C                                        |
| Operating temperature min.                                                                                                                                                                                         | -20 °C<br>80 °C                               |
| Operating temperature min.                                                                                                                                                                                         |                                               |
| Operating temperature min. Operating temperature max.                                                                                                                                                              |                                               |
| Operating temperature min. Operating temperature max. Connection type 2                                                                                                                                            | 80 °C                                         |
| Operating temperature min. Operating temperature max.  Connection type 2  Family construction form                                                                                                                 | 80 °C<br>Cap                                  |
| Operating temperature min. Operating temperature max.  Connection type 2  Family construction form  No. of poles                                                                                                   | 80 °C  Cap 21                                 |
| Operating temperature min. Operating temperature max.  Connection type 2  Family construction form  No. of poles  Family construction form                                                                         | 80 °C  Cap 21 M12                             |
| Operating temperature min. Operating temperature max.  Connection type 2  Family construction form  No. of poles  Family construction form  Gender                                                                 | 80 °C  Cap 21  M12  female                    |
| Operating temperature min. Operating temperature max.  Connection type 2  Family construction form No. of poles  Family construction form  Gender  Color contact carrier                                           | 80 °C  Cap 21  M12 female black               |
| Operating temperature min. Operating temperature max.  Connection type 2  Family construction form  No. of poles  Family construction form  Gender  Color contact carrier  Coding  No. of poles  PIN 1             | 80 °C  Cap 21  M12 female black A 5           |
| Operating temperature min. Operating temperature max.  Connection type 2  Family construction form  No. of poles  Family construction form  Gender  Color contact carrier  Coding  No. of poles  PIN 1  PIN 2      | Cap 21 M12 female black A                     |
| Operating temperature min. Operating temperature max.  Connection type 2  Family construction form No. of poles  Family construction form  Gender  Color contact carrier  Coding No. of poles  PIN 1  PIN 2  PIN 3 | 80 °C  Cap 21  M12  female black  A  5  +  NC |
| Operating temperature min. Operating temperature max.  Connection type 2  Family construction form  No. of poles  Family construction form  Gender  Color contact carrier  Coding  No. of poles  PIN 1  PIN 2      | 80 °C  Cap 21  M12  female  black  A  5  +    |