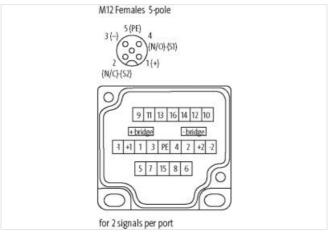

| ECLASS-8.0                                                                                                                                                                                                         | 27279219                                      |
|--------------------------------------------------------------------------------------------------------------------------------------------------------------------------------------------------------------------|-----------------------------------------------|
| ECLASS-9.0                                                                                                                                                                                                         | 27440108                                      |
| ECLASS-10.1                                                                                                                                                                                                        | 27440111                                      |
| ECLASS-11.1                                                                                                                                                                                                        | 27440111                                      |
| ECLASS-12.0                                                                                                                                                                                                        | 27440111                                      |
| ETIM-5.0                                                                                                                                                                                                           | EC002585                                      |
| customs tariff number                                                                                                                                                                                              | 85369010                                      |
| GTIN                                                                                                                                                                                                               | 4048879061773                                 |
| Packaging unit                                                                                                                                                                                                     | 1                                             |
| Electrical data   Supply                                                                                                                                                                                           |                                               |
| Operating voltage DC                                                                                                                                                                                               | 24 V                                          |
| Current operating per contact max.                                                                                                                                                                                 | 4 A                                           |
| Total current at 1 time current feed-in max.                                                                                                                                                                       | 8 A                                           |
| Total current at 2 times current feed-in max.                                                                                                                                                                      | 16 A                                          |
| Industrial communication                                                                                                                                                                                           |                                               |
| Number of signals per port                                                                                                                                                                                         | 2                                             |
| Installation   Connection                                                                                                                                                                                          |                                               |
| Mounting set                                                                                                                                                                                                       | M12 x 1                                       |
| Device protection   Electrical                                                                                                                                                                                     |                                               |
| Degree of protection (EN IEC 60529)                                                                                                                                                                                | IP67                                          |
| Additional condition protection degree                                                                                                                                                                             | screwed, mounted                              |
| Device protection   Media                                                                                                                                                                                          |                                               |
| Flame resistance                                                                                                                                                                                                   | flame retardant                               |
| Mechanical data   Material data                                                                                                                                                                                    |                                               |
| Material housing                                                                                                                                                                                                   | Plastic                                       |
| Mechanical data   Mounting data                                                                                                                                                                                    |                                               |
| Mounting method                                                                                                                                                                                                    | Schraubgewinde                                |
| Height                                                                                                                                                                                                             | 149,2 mm                                      |
| Width                                                                                                                                                                                                              | 50,2 mm                                       |
| Depth                                                                                                                                                                                                              | 16,5 mm                                       |
| Environmental characteristics   Climatic                                                                                                                                                                           |                                               |
| Litvironmental characteristics   Olimatic                                                                                                                                                                          |                                               |
| Operating temperature min.                                                                                                                                                                                         | -20 °C                                        |
| Operating temperature min.                                                                                                                                                                                         | -20 °C<br>80 °C                               |
| Operating temperature min.                                                                                                                                                                                         |                                               |
| Operating temperature min. Operating temperature max.                                                                                                                                                              |                                               |
| Operating temperature min. Operating temperature max. Connection type 2                                                                                                                                            | 80 °C                                         |
| Operating temperature min. Operating temperature max.  Connection type 2  Family construction form                                                                                                                 | 80 °C<br>Cap                                  |
| Operating temperature min. Operating temperature max.  Connection type 2  Family construction form  No. of poles                                                                                                   | 80 °C  Cap 21                                 |
| Operating temperature min. Operating temperature max.  Connection type 2  Family construction form  No. of poles  Family construction form                                                                         | 80 °C  Cap 21 M12                             |
| Operating temperature min. Operating temperature max.  Connection type 2  Family construction form  No. of poles  Family construction form  Gender                                                                 | 80 °C  Cap 21  M12  female                    |
| Operating temperature min. Operating temperature max.  Connection type 2  Family construction form No. of poles  Family construction form  Gender  Color contact carrier                                           | 80 °C  Cap 21  M12 female black               |
| Operating temperature min. Operating temperature max.  Connection type 2  Family construction form  No. of poles  Family construction form  Gender  Color contact carrier  Coding  No. of poles  PIN 1             | 80 °C  Cap 21  M12 female black A 5           |
| Operating temperature min. Operating temperature max.  Connection type 2  Family construction form  No. of poles  Family construction form  Gender  Color contact carrier  Coding  No. of poles  PIN 1  PIN 2      | Cap 21 M12 female black A                     |
| Operating temperature min. Operating temperature max.  Connection type 2  Family construction form No. of poles  Family construction form  Gender  Color contact carrier  Coding No. of poles  PIN 1  PIN 2  PIN 3 | 80 °C  Cap 21  M12  female black  A  5  +  NC |
| Operating temperature min. Operating temperature max.  Connection type 2  Family construction form  No. of poles  Family construction form  Gender  Color contact carrier  Coding  No. of poles  PIN 1  PIN 2      | 80 °C  Cap 21  M12  female  black  A  5  +    |