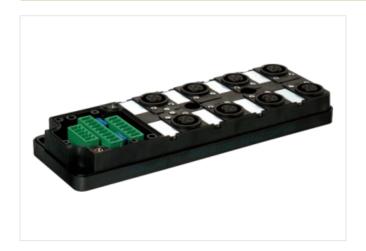

## MVP12, 8XM12, 5POLE, PLUG. TERM.

W/o cap, with pot. separation, NPN-LED's

8-way, 5-pole Potential separation as option with LED for digital NPN-signals 24 V DC

Plastic housings with good resistance against chemicals and oils.

## Illustration

Product may differ from Image

| Commercial data |          |
|-----------------|----------|
| ECLASS-6.0      | 27279219 |
| ECLASS-6.1      | 27279219 |
| ECLASS-7.0      | 27279219 |

stay connected