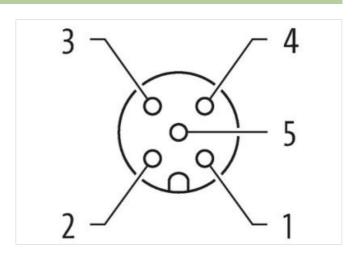

| Width                                    | 54 mm          |  |
|------------------------------------------|----------------|--|
| Depth                                    | 29 mm          |  |
| Environmental characteristics   Climatic |                |  |
| Operating temperature min.               | -20 °C         |  |
| Operating temperature max.               | 80 °C          |  |
| Connection type 2                        |                |  |
| Family construction form                 | free cable end |  |
| No. of poles                             | 19             |  |
| Family construction form                 | M12            |  |
| Gender                                   | female         |  |
| Color contact carrier                    | black          |  |
| Coding                                   | A              |  |
| No. of poles                             | 5              |  |
| PIN 1                                    | +              |  |
| PIN 3                                    | -              |  |
| PIN 5                                    | PE             |  |