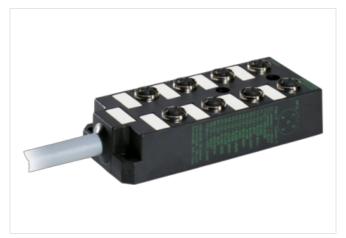

## M12-DISTRIBUTOR BOX 8-WAY, 5-POLE WITHOUT LED

MVC8-UE10.0-XA 10m PVC-CNOMO-cable 16x0,34/3x1

8-way, 5-pole PVC (CNOMO) 10.0 m without LED, up to 125 V AC/DC  $\,$ Further cable lengths on request.

## Illustration

Product may differ from Image

| Commercial data                        |                   |
|----------------------------------------|-------------------|
| ECLASS-6.0                             | 27279219          |
| ECLASS-7.0                             | 27279219          |
| ECLASS-8.0                             | 27279219          |
|                                        |                   |
| ECLASS-9.0                             | 27440108          |
| ETIM-5.0                               | EC002585          |
| customs tariff number                  | 85444290          |
| GTIN                                   | 4048879062299     |
| Packaging unit                         | 1                 |
| Electrical data   Supply               |                   |
| Operating voltage DC                   | 24 V              |
| Current operating per contact max.     | 4 A               |
| Total current max.                     | 10 A              |
| Industrial communication               |                   |
| Number of signals per port             | 2                 |
| Installation   Connection              |                   |
| Mounting set                           | M12 x 1           |
| Device protection   Electrical         |                   |
| Degree of protection (EN IEC 60529)    | IP67              |
| Additional condition protection degree | inserted, screwed |
| Mechanical data   Mounting data        |                   |
| Mounting method                        | Schraubgewinde    |
| Height                                 | 127 mm            |