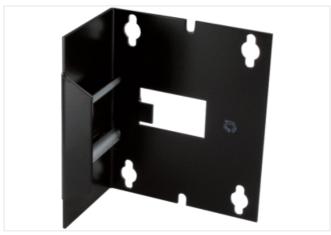

## Illustration

Product may differ from Image

| Commercial data       |               |  |
|-----------------------|---------------|--|
| ECLASS-6.0            | 27049190      |  |
| ECLASS-6.1            | 27049190      |  |
| ECLASS-7.0            | 27049190      |  |
| ECLASS-8.0            | 27049290      |  |
| ECLASS-9.0            | 27049290      |  |
| ECLASS-10.1           | 27040792      |  |
| ECLASS-11.1           | 27040792      |  |
| ECLASS-12.0           | 27040792      |  |
| ETIM-5.0              | EC002498      |  |
| customs tariff number | 73269098      |  |
| GTIN                  | 4048879077606 |  |
| Packaging unit        | 1             |  |