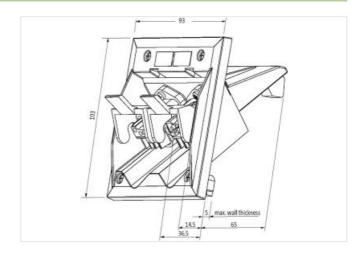

| Flame resistance                         | flame retardant |  |
|------------------------------------------|-----------------|--|
| Mechanical data   Material data          |                 |  |
| Color housing                            | black           |  |
| Material housing                         | Plastic         |  |
| Mechanical data   Mounting data          |                 |  |
| Height cutout                            | 90 mm           |  |
| Width cutout                             | 80 mm           |  |
| Height                                   | 103 mm          |  |
| Width                                    | 93 mm           |  |
| Depth                                    | 65 mm           |  |
| Environmental characteristics   Climatic |                 |  |
| Operating temperature min.               | -25 °C          |  |
| Operating temperature max.               | 50 °C           |  |