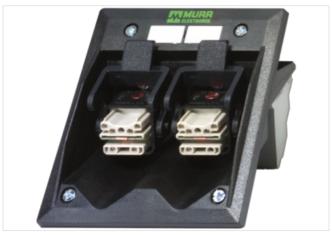

## Illustration

Product may differ from Image

| Commercial data                                      |                                |
|------------------------------------------------------|--------------------------------|
| ECLASS-6.0                                           | 27189217                       |
| ECLASS-7.0                                           | 27189217                       |
| ECLASS-8.0                                           | 27189217                       |
| ECLASS-9.0                                           | 27189217                       |
| ETIM-5.0                                             | EC002641                       |
| customs tariff number                                | 85366990                       |
| GTIN                                                 | 4048879041492                  |
| Packaging unit                                       | 1                              |
| Electrical data   Supply                             |                                |
| Operating voltage DC                                 | 24 V                           |
| Industrial communication                             |                                |
| Data transmission rate max.                          | 12 MBit/s                      |
| Installation                                         |                                |
| Connection cross-section solid max.                  | 0,25 mm²                       |
| Connection cross-section stranded/fine-stranded max. | 2,5 mm²                        |
| Installation   Connection                            |                                |
| Connection                                           | Spring clamp plug-in terminals |
| Device protection                                    |                                |
| Shielded                                             | no                             |
| Device protection   Media                            |                                |