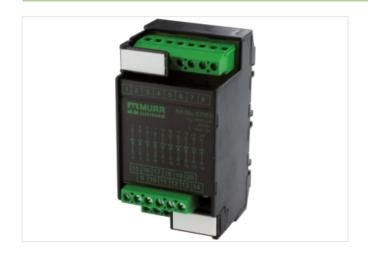

## **ASSEMBLY MODULE MKS - M 8**

Mounting rail / screw-type terminal

8 pairs of solder pins screw terminals connected to solder pin pairs

## Illustration

Product may differ from Image

| Commercial data |          |  |
|-----------------|----------|--|
| ECLASS-6.0      | 27379201 |  |
| ECLASS-6.1      | 27141149 |  |
| ECLASS-7.0      | 27141149 |  |
| ECLASS-8.0      | 27141149 |  |
| ECLASS-9.0      | 27141149 |  |
| ECLASS-10.1     | 27141149 |  |
| ECLASS-11.1     | 27141149 |  |
| ECLASS-12.0     | 27141149 |  |