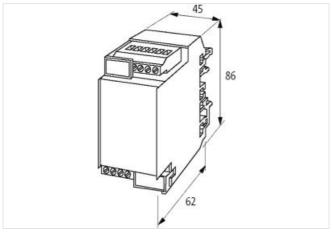

No. of poles

| ETIM-5.0                                                                                                                                                                       | EC002780                                                                            |
|--------------------------------------------------------------------------------------------------------------------------------------------------------------------------------|-------------------------------------------------------------------------------------|
| customs tariff number                                                                                                                                                          | 85369010                                                                            |
| GTIN                                                                                                                                                                           | 4048879041805                                                                       |
| Packaging unit                                                                                                                                                                 | 1                                                                                   |
| Electrical data   Supply                                                                                                                                                       |                                                                                     |
| Operating voltage AC max.                                                                                                                                                      | 250 V                                                                               |
| Operating voltage DC max.                                                                                                                                                      | 250 V                                                                               |
| Operating current max.                                                                                                                                                         | 5 A                                                                                 |
| Device protection   Media                                                                                                                                                      |                                                                                     |
| Flame resistance                                                                                                                                                               | flame retardant                                                                     |
| Mechanical data   Material data                                                                                                                                                |                                                                                     |
| Housing properties                                                                                                                                                             | removable cover                                                                     |
| Material housing                                                                                                                                                               | Plastic                                                                             |
| Mechanical data   Mounting data                                                                                                                                                |                                                                                     |
| Distance of solder pins                                                                                                                                                        | 40 mm                                                                               |
| •                                                                                                                                                                              | 10 11111                                                                            |
| Mounting method                                                                                                                                                                | geschnappt                                                                          |
|                                                                                                                                                                                |                                                                                     |
| Mounting method                                                                                                                                                                | geschnappt                                                                          |
| Mounting method Suitable for mounting type                                                                                                                                     | geschnappt Mounting rail TH35, G32, (EN 60715)                                      |
| Mounting method Suitable for mounting type Height                                                                                                                              | geschnappt Mounting rail TH35, G32, (EN 60715) 86 mm                                |
| Mounting method Suitable for mounting type Height Width                                                                                                                        | geschnappt Mounting rail TH35, G32, (EN 60715) 86 mm 45 mm                          |
| Mounting method Suitable for mounting type Height Width Depth                                                                                                                  | geschnappt Mounting rail TH35, G32, (EN 60715) 86 mm 45 mm                          |
| Mounting method Suitable for mounting type Height Width Depth Environmental characteristics   Climatic                                                                         | geschnappt Mounting rail TH35, G32, (EN 60715)  86 mm  45 mm  62 mm                 |
| Mounting method Suitable for mounting type Height Width Depth Environmental characteristics   Climatic Operating temperature min.                                              | geschnappt Mounting rail TH35, G32, (EN 60715)  86 mm  45 mm  62 mm  -20 °C         |
| Mounting method Suitable for mounting type Height Width Depth Environmental characteristics   Climatic Operating temperature min. Operating temperature max.                   | geschnappt Mounting rail TH35, G32, (EN 60715)  86 mm  45 mm  62 mm  -20 °C         |
| Mounting method Suitable for mounting type Height Width Depth Environmental characteristics   Climatic Operating temperature min. Operating temperature max. Connection type 1 | geschnappt  Mounting rail TH35, G32, (EN 60715)  86 mm  45 mm  62 mm  -20 °C  60 °C |