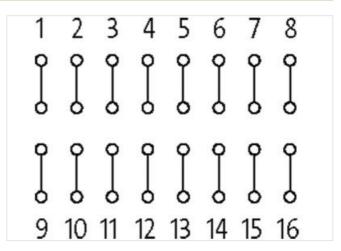

## **ASSEMBLY MODULE MKS - M 8**

Mounting rail / screw-type terminal

8 pairs of solder pins screw terminals connected to solder pin pairs

No. of poles

| ETIM-5.0                                                                                                                                                                       | EC002780                                                                            |
|--------------------------------------------------------------------------------------------------------------------------------------------------------------------------------|-------------------------------------------------------------------------------------|
| customs tariff number                                                                                                                                                          | 85369010                                                                            |
| GTIN                                                                                                                                                                           | 4048879041805                                                                       |
| Packaging unit                                                                                                                                                                 | 1                                                                                   |
| Electrical data   Supply                                                                                                                                                       |                                                                                     |
| Operating voltage AC max.                                                                                                                                                      | 250 V                                                                               |
| Operating voltage DC max.                                                                                                                                                      | 250 V                                                                               |
| Operating current max.                                                                                                                                                         | 5 A                                                                                 |
| Device protection   Media                                                                                                                                                      |                                                                                     |
| Flame resistance                                                                                                                                                               | flame retardant                                                                     |
| Mechanical data   Material data                                                                                                                                                |                                                                                     |
| Housing properties                                                                                                                                                             | removable cover                                                                     |
| Material housing                                                                                                                                                               | Plastic                                                                             |
| Mechanical data   Mounting data                                                                                                                                                |                                                                                     |
| Distance of solder pins                                                                                                                                                        | 40 mm                                                                               |
| •                                                                                                                                                                              | 10 11111                                                                            |
| Mounting method                                                                                                                                                                | geschnappt                                                                          |
|                                                                                                                                                                                |                                                                                     |
| Mounting method                                                                                                                                                                | geschnappt                                                                          |
| Mounting method Suitable for mounting type                                                                                                                                     | geschnappt Mounting rail TH35, G32, (EN 60715)                                      |
| Mounting method Suitable for mounting type Height                                                                                                                              | geschnappt Mounting rail TH35, G32, (EN 60715) 86 mm                                |
| Mounting method Suitable for mounting type Height Width                                                                                                                        | geschnappt Mounting rail TH35, G32, (EN 60715) 86 mm 45 mm                          |
| Mounting method Suitable for mounting type Height Width Depth                                                                                                                  | geschnappt Mounting rail TH35, G32, (EN 60715) 86 mm 45 mm                          |
| Mounting method Suitable for mounting type Height Width Depth Environmental characteristics   Climatic                                                                         | geschnappt Mounting rail TH35, G32, (EN 60715)  86 mm  45 mm  62 mm                 |
| Mounting method Suitable for mounting type Height Width Depth Environmental characteristics   Climatic Operating temperature min.                                              | geschnappt Mounting rail TH35, G32, (EN 60715)  86 mm  45 mm  62 mm  -20 °C         |
| Mounting method Suitable for mounting type Height Width Depth Environmental characteristics   Climatic Operating temperature min. Operating temperature max.                   | geschnappt Mounting rail TH35, G32, (EN 60715)  86 mm  45 mm  62 mm  -20 °C         |
| Mounting method Suitable for mounting type Height Width Depth Environmental characteristics   Climatic Operating temperature min. Operating temperature max. Connection type 1 | geschnappt  Mounting rail TH35, G32, (EN 60715)  86 mm  45 mm  62 mm  -20 °C  60 °C |