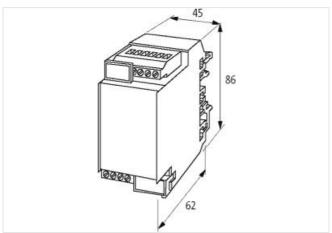

stay connected

| ETIM-5.0                                 | EC002780                            |
|------------------------------------------|-------------------------------------|
| customs tariff number                    | 85411000                            |
| GTIN                                     | 4048879041928                       |
| Packaging unit                           | 1                                   |
| Electrical data   Supply                 |                                     |
| Operating voltage AC max.                | 48 V                                |
| Operating voltage DC max.                | 48 V                                |
| Installation                             |                                     |
| Connection cross section max.            | 4 mm <sup>2</sup>                   |
| Installation   Connection                |                                     |
| Connection                               | Screw terminals SK                  |
| Mechanical data   Mounting data          |                                     |
| Mounting method                          | geschnappt                          |
| Suitable for mounting type               | Mounting rail TH35, G32, (EN 60715) |
| Height                                   | 86 mm                               |
| Width                                    | 45 mm                               |
| Depth                                    | 62 mm                               |
| Environmental characteristics   Climatic |                                     |
| Operating temperature min.               | -20 °C                              |
| Operating temperature max.               | 60 °C                               |
| Connection type 1                        |                                     |
| Connection                               | Screw terminals SK                  |
| Family construction form                 | terminal                            |
| Gender                                   | female                              |
| No. of poles                             | 22                                  |