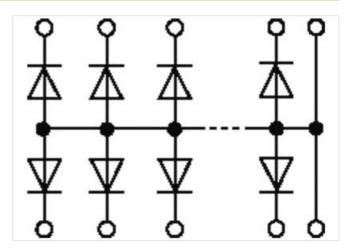

## MKS - D 20/1300-1 M DIODE MODULES

Mounting rail / screw-type terminal

20 diodes Common potential anode