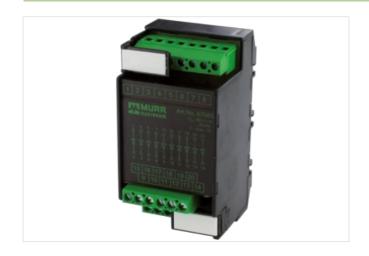

## MKS - D 20/1300-1 M DIODE MODULES

Mounting rail / screw-type terminal

20 diodes Common potential anode

## Illustration

Product may differ from Image

| Commercial data |          |  |
|-----------------|----------|--|
| ECLASS-6.0      | 27371010 |  |
| ECLASS-6.1      | 27371010 |  |
| ECLASS-7.0      | 27371010 |  |
| ECLASS-8.0      | 27371010 |  |
| ECLASS-9.0      | 27371010 |  |
| ECLASS-10.1     | 27371010 |  |
| ECLASS-11.1     | 27371010 |  |
| ECLASS-12.0     | 27371010 |  |