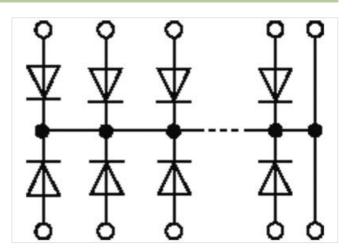

## MKS-D 10/1300-1 P DIODE MODULES

Mounting rail / screw-type terminal

10 diodes Common potential cathode