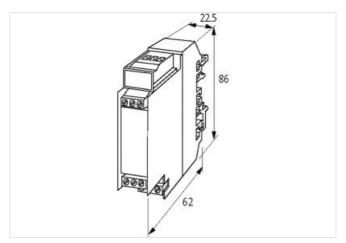

| ETIM-5.0                                                                                                                                       | EC002780                                                 |
|------------------------------------------------------------------------------------------------------------------------------------------------|----------------------------------------------------------|
| customs tariff number                                                                                                                          | 85411000                                                 |
| GTIN                                                                                                                                           | 4048879041935                                            |
| Packaging unit                                                                                                                                 | 1                                                        |
| Electrical data   Supply                                                                                                                       |                                                          |
| Operating voltage AC max.                                                                                                                      | 48 V                                                     |
| Operating voltage DC max.                                                                                                                      | 48 V                                                     |
| Installation                                                                                                                                   |                                                          |
| Connection cross section max.                                                                                                                  | 4 mm²                                                    |
| Installation   Connection                                                                                                                      |                                                          |
| Connection                                                                                                                                     | Screw terminals SK                                       |
| Mechanical data   Mounting data                                                                                                                |                                                          |
| Mounting method                                                                                                                                | geschnappt                                               |
|                                                                                                                                                |                                                          |
| Suitable for mounting type                                                                                                                     | Mounting rail TH35, G32, (EN 60715)                      |
| Suitable for mounting type Height                                                                                                              | Mounting rail TH35, G32, (EN 60715)  86 mm               |
|                                                                                                                                                | ,                                                        |
| Height                                                                                                                                         | 86 mm                                                    |
| Height Width                                                                                                                                   | 86 mm<br>22,5 mm                                         |
| Height Width Depth                                                                                                                             | 86 mm<br>22,5 mm                                         |
| Height Width Depth Environmental characteristics   Climatic                                                                                    | 86 mm 22,5 mm 62 mm                                      |
| Height Width Depth Environmental characteristics   Climatic Operating temperature min.                                                         | 86 mm 22,5 mm 62 mm -20 °C                               |
| Height Width Depth Environmental characteristics   Climatic Operating temperature min. Operating temperature max.                              | 86 mm 22,5 mm 62 mm -20 °C                               |
| Height Width Depth Environmental characteristics   Climatic Operating temperature min. Operating temperature max. Connection type 1            | 86 mm  22,5 mm  62 mm  -20 °C  60 °C                     |
| Height Width Depth Environmental characteristics   Climatic Operating temperature min. Operating temperature max. Connection type 1 Connection | 86 mm  22,5 mm  62 mm  -20 °C  60 °C  Screw terminals SK |