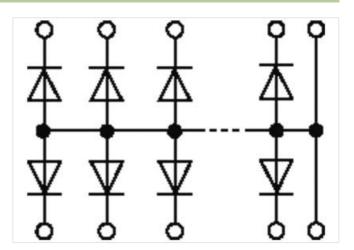

## MKS - D 10/1300-1 M DIODE MODULES

Mounting rail / screw-type terminal

10 diodes Common potential anode