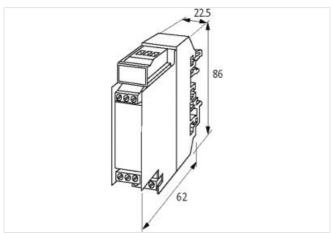

No. of poles

| ETIM-5.0                                 | EC002780                            |  |
|------------------------------------------|-------------------------------------|--|
| customs tariff number                    | 85411000                            |  |
| GTIN                                     | 4048879041959                       |  |
| Packaging unit                           | 1                                   |  |
| Electrical data   Supply                 |                                     |  |
| Operating voltage AC max.                | 48 V                                |  |
| Operating voltage DC max.                | 48 V                                |  |
| Installation                             |                                     |  |
| Connection cross section max.            | 4 mm²                               |  |
| Installation   Connection                |                                     |  |
| Connection                               | Screw terminals SK                  |  |
| Mechanical data   Mounting data          |                                     |  |
| Mounting method                          | geschnappt                          |  |
| Suitable for mounting type               | Mounting rail TH35, G32, (EN 60715) |  |
| Height                                   | 86 mm                               |  |
| Width                                    | 22,5 mm                             |  |
| Depth                                    | 62 mm                               |  |
| Environmental characteristics   Climatic |                                     |  |
| Operating temperature min.               | -20 °C                              |  |
| Operating temperature max.               | 60 °C                               |  |
| Connection type 1                        |                                     |  |
| Connection                               | Screw terminals SK                  |  |
| Family construction form                 | terminal                            |  |
| Gender                                   | female                              |  |