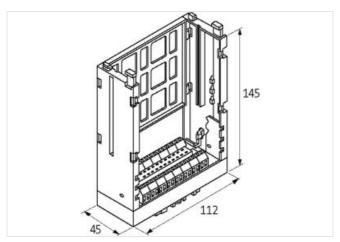

| ECLASS-9.0                          | 27460201                                        |
|-------------------------------------|-------------------------------------------------|
| ECLASS-10.1                         | 27440402                                        |
| ECLASS-11.1                         | 27460201                                        |
| ECLASS-12.0                         | 27460201                                        |
| ETIM-5.0                            | EC002780                                        |
| customs tariff number               | 85366990                                        |
| GTIN                                | 4048879042024                                   |
| Packaging unit                      | 1                                               |
| Electrical data   Supply            |                                                 |
| Operating voltage AC                | 250 V                                           |
| Operating current max.              | 5 A                                             |
| Installation                        |                                                 |
| Connection cross-section solid max. | 4 mm <sup>2</sup>                               |
| Installation   Pin assignment       |                                                 |
| No. of poles                        | 31                                              |
| Device protection   Electrical      |                                                 |
| Overvoltage category (EN 60664-1)   | I                                               |
| Device protection   Media           |                                                 |
| Flame resistance                    | flame retardant                                 |
| Mechanical data                     |                                                 |
| Type of socket connector            | DIN 41617                                       |
| Mechanical data   Material data     |                                                 |
| Material housing                    | Plastic                                         |
| Mechanical data   Mounting data     |                                                 |
| Mounting method                     | screwed, geschnappt                             |
| Suitable for mounting type          | horizontal, vertical, mounting rail, (EN 60715) |
| Height                              | 112 mm                                          |
| Width                               | 45 mm                                           |
| Depth                               | 145 mm                                          |