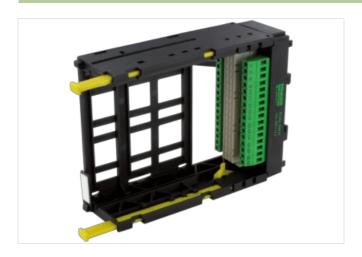

## **EUROCARD HOLDER**

**SKT 31** 

Screw terminals 31-pole (DIN 41617) all

The D2 size is for a card without a front plate.

To insert the card first press down the 2 yellow buttons. Then slide the Eurocard into the guide slots pushing until fully engaged. The card is now locked into position. It can be removed by pressing down on the 2 yellow buttons.

## Illustration

Product may differ from Image

| Commercial data |          |  |
|-----------------|----------|--|
| ECLASS-6.0      | 27260710 |  |
| ECLASS-6.1      | 27260704 |  |
| ECLASS-7.0      | 27440402 |  |
| ECLASS-8.0      | 27440402 |  |