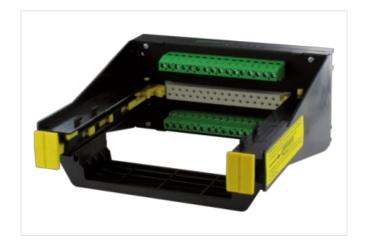

## **EUROCARD HOLDER**

SKP 31/1

Screw terminals 31-pole (DIN 41617)

With the vertical snap adapter SASA 135 Art.-No. 63900 the holder can be mounted at right-angles on the rail. The D2 size is for a card without a front plate.

To insert the card first press down the 2 yellow buttons. Then slide the Eurocard into the guide slots pushing until fully engaged. The card is now locked into position. It can be removed by pressing down on the 2 yellow buttons.