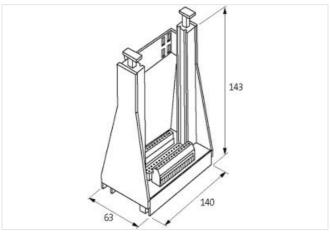

| ECLASS-8.0                          | 27440402                  |
|-------------------------------------|---------------------------|
| ECLASS-9.0                          | 27460201                  |
| ECLASS-10.1                         | 27440402                  |
| ECLASS-11.1                         | 27460201                  |
| ECLASS-12.0                         | 27460201                  |
| ETIM-5.0                            | EC002780                  |
| customs tariff number               | 85366990                  |
| GTIN                                | 4048879042215             |
| Packaging unit                      | 1                         |
| Electrical data   Supply            |                           |
| Operating voltage AC                | 250 V                     |
| Operating current max.              | 5 A                       |
| Installation                        |                           |
| Connection cross-section solid max. | 4 mm²                     |
| Installation   Pin assignment       |                           |
| No. of poles                        | 31                        |
| Device protection   Electrical      |                           |
| Overvoltage category (EN 60664-1)   | I                         |
| Device protection   Media           |                           |
| Flame resistance                    | flame retardant           |
| Mechanical data                     |                           |
| Type of socket connector            | DIN 41617                 |
| Mechanical data   Material data     |                           |
| Material housing                    | Plastic                   |
| Mechanical data   Mounting data     |                           |
| Mounting method                     | screwed, geschnappt       |
| Suitable for mounting type          | mounting rail, (EN 60715) |
| Height                              | 137 mm                    |
| Width                               | 63 mm                     |
| Depth                               | 170 mm                    |
|                                     |                           |