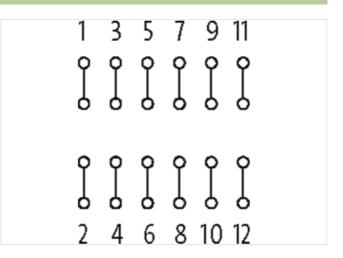

## **ASSEMBLY MODULE MP 6 S**

Mounting rail / screw-type terminal

6 pairs of solder pins screw terminals connected to solder pin pairs

stay connected

| Electrical data   Supply                 |                                     |  |
|------------------------------------------|-------------------------------------|--|
| Operating voltage AC max.                | 250 V                               |  |
| Operating voltage DC max.                | 250 V                               |  |
| Operating current max.                   | 5 A                                 |  |
| Installation                             |                                     |  |
| Connection cross section max.            | 4 mm <sup>2</sup>                   |  |
| Installation   Connection                |                                     |  |
| Connection                               | Screw terminals SK                  |  |
| Connection information                   | Lötstützpunktpaare (Raster 5 mm)    |  |
| Device protection   Media                |                                     |  |
| Flame resistance                         | flame retardant                     |  |
| Mechanical data   Material data          |                                     |  |
| Housing properties                       | open design                         |  |
| Material housing                         | Plastic                             |  |
| Mechanical data   Mounting data          |                                     |  |
| Distance of solder pins                  | 50 mm                               |  |
| Mounting method                          | screwed, geschnappt                 |  |
| Suitable for mounting type               | Mounting rail TH35, G32, (EN 60715) |  |
| Height                                   | 63 mm                               |  |
| Width                                    | 90 mm                               |  |
| Depth                                    | 36 mm                               |  |
| Environmental characteristics   Climatic |                                     |  |
| Operating temperature min.               | -20 °C                              |  |
| Operating temperature max.               | 60 °C                               |  |