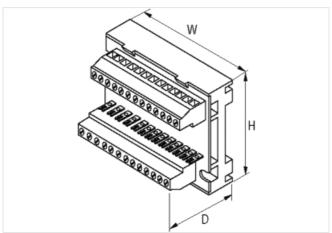

stay connected

| Electrical data   Supply                 |                                     |  |
|------------------------------------------|-------------------------------------|--|
| Operating voltage AC max.                | 250 V                               |  |
| Operating voltage DC max.                | 250 V                               |  |
| Operating current max.                   | 5 A                                 |  |
| Installation                             |                                     |  |
| Connection cross section max.            | 4 mm <sup>2</sup>                   |  |
| Installation   Connection                |                                     |  |
| Connection                               | Screw terminals SK                  |  |
| Connection information                   | Lötstützpunktpaare (Raster 5 mm)    |  |
| Device protection   Media                |                                     |  |
| Flame resistance                         | flame retardant                     |  |
| Mechanical data   Material data          |                                     |  |
| Housing properties                       | open design                         |  |
| Material housing                         | Plastic                             |  |
| Mechanical data   Mounting data          |                                     |  |
| Distance of solder pins                  | 50 mm                               |  |
| Mounting method                          | screwed, geschnappt                 |  |
| Suitable for mounting type               | Mounting rail TH35, G32, (EN 60715) |  |
| Height                                   | 63 mm                               |  |
| Width                                    | 90 mm                               |  |
| Depth                                    | 36 mm                               |  |
| Environmental characteristics   Climatic |                                     |  |
| Operating temperature min.               | -20 °C                              |  |
| Operating temperature max.               | 60 °C                               |  |