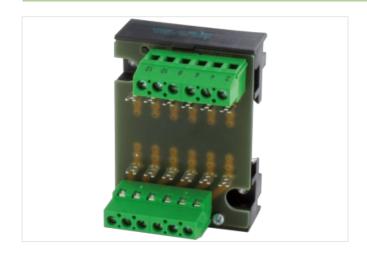

## **ASSEMBLY MODULE MP 6 S**

Mounting rail / screw-type terminal

6 pairs of solder pins screw terminals connected to solder pin pairs

## Illustration

Product may differ from Image

| Commercial data       |               |  |
|-----------------------|---------------|--|
| ECLASS-6.0            | 27260710      |  |
| ECLASS-6.1            | 27141149      |  |
| ECLASS-7.0            | 27141149      |  |
| ECLASS-8.0            | 27141149      |  |
| ECLASS-9.0            | 27141149      |  |
| ECLASS-10.1           | 27141149      |  |
| ECLASS-11.1           | 27141149      |  |
| ECLASS-12.0           | 27141149      |  |
| ETIM-5.0              | EC002780      |  |
| customs tariff number | 85369010      |  |
| GTIN                  | 4048879042239 |  |
| Packaging unit        | 1             |  |