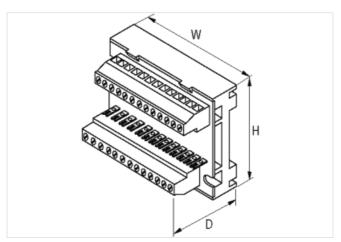

stay connected

| ETIM-5.0                                 | EC002780                            |  |
|------------------------------------------|-------------------------------------|--|
| customs tariff number                    | 85369010                            |  |
| GTIN                                     | 4048879042253                       |  |
| Packaging unit                           | 1                                   |  |
| Electrical data   Supply                 |                                     |  |
| Operating voltage AC                     | 50 V                                |  |
| Operating voltage DC                     | 50 V                                |  |
| Operating current max.                   | 5 A                                 |  |
| Installation                             |                                     |  |
| Connection cross section max.            | 4 mm²                               |  |
| Installation   Connection                |                                     |  |
| Connection                               | Screw terminals SK                  |  |
| Connection information                   | Lötstützpunktpaare (Raster 5 mm)    |  |
| Device protection   Media                |                                     |  |
| Flame resistance                         | flame retardant                     |  |
| Mechanical data   Material data          |                                     |  |
| Housing properties                       | open design                         |  |
| Material housing                         | Plastic                             |  |
| Mechanical data   Mounting data          |                                     |  |
| Distance of solder pins                  | 24 mm                               |  |
| Mounting method                          | screwed, geschnappt                 |  |
| Suitable for mounting type               | Mounting rail TH35, G32, (EN 60715) |  |
| Height                                   | 63 mm                               |  |
| Width                                    | 70 mm                               |  |
| Depth                                    | 36 mm                               |  |
| Environmental characteristics   Climatic |                                     |  |
| Operating temperature min.               | -20 °C                              |  |
| Operating temperature max.               | 60 °C                               |  |