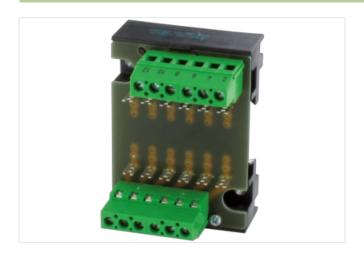

## **ASSEMBLY MODULE MP 12**

Mounting rail / screw-type terminal

12 pairs of solder pins screw terminals connected to solder pin pairs

## Illustration

Product may differ from Image

| Commercial data |          |  |
|-----------------|----------|--|
| ECLASS-6.0      | 27260710 |  |
| ECLASS-6.1      | 27141149 |  |
| ECLASS-7.0      | 27141149 |  |
| ECLASS-8.0      | 27141149 |  |
| ECLASS-9.0      | 27141149 |  |
| ECLASS-10.1     | 27141149 |  |
| ECLASS-11.1     | 27141149 |  |
| ECLASS-12.0     | 27141149 |  |