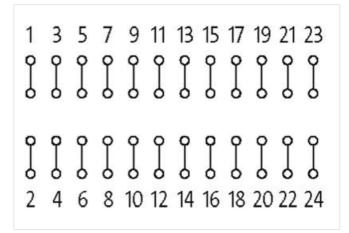

## **ASSEMBLY MODULE MP 12**

Mounting rail / screw-type terminal

12 pairs of solder pins screw terminals connected to solder pin pairs