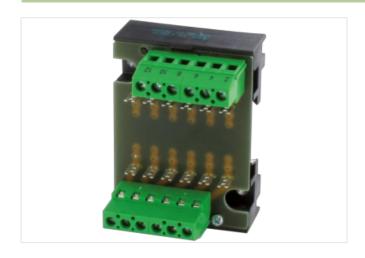

## **ASSEMBLY MODULE MP 6**

Mounting rail / screw-type terminal

6 pairs of solder pins screw terminals connected to solder pin pairs

## Illustration

Product may differ from Image

| Commercial data |          |  |
|-----------------|----------|--|
| ECLASS-6.0      | 27260710 |  |
| ECLASS-6.1      | 27141149 |  |
| ECLASS-7.0      | 27141149 |  |
| ECLASS-8.0      | 27141149 |  |
| ECLASS-9.0      | 27141149 |  |
| ECLASS-10.1     | 27141149 |  |
| ECLASS-11.1     | 27141149 |  |
| ECLASS-12.0     | 27141149 |  |