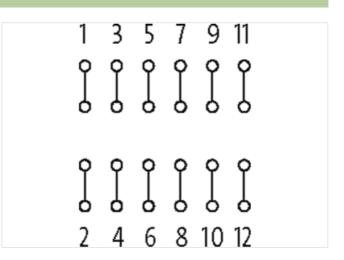

## **ASSEMBLY MODULE MP 6**

Mounting rail / screw-type terminal

6 pairs of solder pins screw terminals connected to solder pin pairs

Operating temperature max.

| ETIM-5.0                                 | EC000683                            |
|------------------------------------------|-------------------------------------|
| customs tariff number                    | 85369010                            |
| GTIN                                     | 4048879042277                       |
| Packaging unit                           | 1                                   |
| Electrical data   Supply                 |                                     |
| Operating voltage AC                     | 50 V                                |
| Operating voltage DC                     | 50 V                                |
| Operating current max.                   | 5 A                                 |
| Installation                             |                                     |
| Connection cross section max.            | 4 mm <sup>2</sup>                   |
| Installation   Connection                |                                     |
| Connection                               | Screw terminals SK                  |
| Connection information                   | Lötstützpunktpaare (Raster 5 mm)    |
| Device protection   Media                |                                     |
| Flame resistance                         | flame retardant                     |
| Mechanical data   Material data          |                                     |
| Housing properties                       | open design                         |
| Material housing                         | Plastic                             |
| Mechanical data   Mounting data          |                                     |
| Distance of solder pins                  | 24 mm                               |
| Mounting method                          | screwed, geschnappt                 |
| Suitable for mounting type               | Mounting rail TH35, G32, (EN 60715) |
| Height                                   | 63 mm                               |
| Width                                    | 45 mm                               |
| Depth                                    | 36 mm                               |
| Environmental characteristics   Climatic |                                     |
| Operating temperature min.               | -20 °C                              |