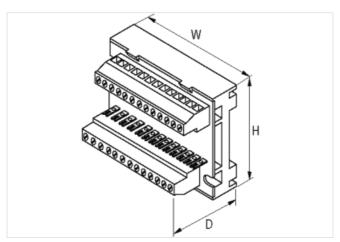

Operating temperature max.

| ETIM-5.0                                 | EC000683                            |
|------------------------------------------|-------------------------------------|
| customs tariff number                    | 85369010                            |
| GTIN                                     | 4048879042277                       |
| Packaging unit                           | 1                                   |
| Electrical data   Supply                 |                                     |
| Operating voltage AC                     | 50 V                                |
| Operating voltage DC                     | 50 V                                |
| Operating current max.                   | 5 A                                 |
| Installation                             |                                     |
| Connection cross section max.            | 4 mm <sup>2</sup>                   |
| Installation   Connection                |                                     |
| Connection                               | Screw terminals SK                  |
| Connection information                   | Lötstützpunktpaare (Raster 5 mm)    |
| Device protection   Media                |                                     |
| Flame resistance                         | flame retardant                     |
| Mechanical data   Material data          |                                     |
| Housing properties                       | open design                         |
| Material housing                         | Plastic                             |
| Mechanical data   Mounting data          |                                     |
| Distance of solder pins                  | 24 mm                               |
| Mounting method                          | screwed, geschnappt                 |
| Suitable for mounting type               | Mounting rail TH35, G32, (EN 60715) |
| Height                                   | 63 mm                               |
| Width                                    | 45 mm                               |
| Depth                                    | 36 mm                               |
| Environmental characteristics   Climatic |                                     |
| Operating temperature min.               | -20 °C                              |