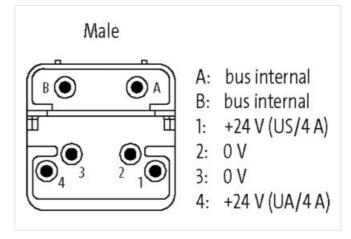

## Illustration

| Product | may | differ | from | Image |
|---------|-----|--------|------|-------|

| Commercial data                |                    |
|--------------------------------|--------------------|
| ECLASS-6.0                     | 27242692           |
| ECLASS-6.1                     | 27242692           |
| ECLASS-7.0                     | 27242692           |
| ECLASS-8.0                     | 27242692           |
| ECLASS-9.0                     | 27242692           |
| ECLASS-10.1                    | 27242692           |
| ECLASS-11.1                    | 27242692           |
| ECLASS-12.0                    | 27242692           |
| ETIM-5.0                       | EC001583           |
| customs tariff number          | 85366990           |
| GTIN                           | 4048879047890      |
| Packaging unit                 | 1                  |
| Electrical data   Supply       |                    |
| Operating voltage DC           | 24 V               |
| Operating current max.         | 4 A                |
| Installation   Connection      |                    |
| Connection information         | Han-Brid®, 6-polig |
| Family construction form       | M12                |
| Gender                         | female             |
| Mating cycles min.             | 500                |
| Installation   Pin assignment  |                    |
| No. of poles                   | 6                  |
| Device protection   Electrical |                    |
|                                |                    |