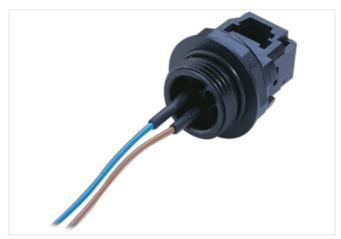

## MASI INSTALLATION TECHNOLOGY

AS-Interface adapter

Adapter AS-Interface from profile cable to M16

## Illustration

Product may differ from Image

| Commercial data          |               |  |
|--------------------------|---------------|--|
| ECLASS-6.0               | 27069290      |  |
| ECLASS-6.1               | 27242692      |  |
| ECLASS-7.0               | 27242692      |  |
| ECLASS-8.0               | 27242692      |  |
| ECLASS-9.0               | 27242692      |  |
| ECLASS-10.1              | 27242692      |  |
| ECLASS-11.1              | 27242692      |  |
| ECLASS-12.0              | 27242692      |  |
| ETIM-5.0                 | EC002585      |  |
| customs tariff number    | 85444290      |  |
| GTIN                     | 4048879364171 |  |
| Packaging unit           | 1             |  |
| Connection type 1        |               |  |
| Family construction form | M16           |  |
| Gender                   | female        |  |
| Color contact carrier    | black         |  |
| No. of poles             | 2             |  |
| PIN 1                    | Pin +         |  |
| PIN 2                    | Pin -         |  |