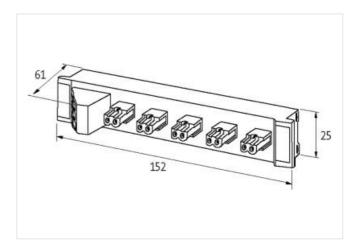

stay connected

| ECLASS-11.1                                  | 27440111                  |
|----------------------------------------------|---------------------------|
| ECLASS-12.0                                  | 27440111                  |
| ETIM-5.0                                     | EC001596                  |
| customs tariff number                        | 85369010                  |
| GTIN                                         | 4048879050463             |
| Packaging unit                               | 1                         |
|                                              |                           |
| Electrical data   Supply                     |                           |
| Operating voltage DC max.                    | 36 V                      |
| Current operating per port max.              | 8 A                       |
| Total current max.                           | 12 A                      |
| Device protection   Electrical               |                           |
| Degree of protection (EN IEC 60529)          | IP20                      |
| Insulation strength Power/Power (EN 60664-1) | 50 V                      |
| Insulation strength ASI/Power                | 200 V                     |
| Mechanical data   Mounting data              |                           |
| Mounting method                              | geschnappt                |
| Suitable for mounting type                   | mounting rail, (EN 60715) |
| Height                                       | 61 mm                     |
| Width                                        | 25 mm                     |
| Depth                                        | 152 mm                    |
| Environmental characteristics   Climatic     | ·····                     |
| Operating temperature min.                   | -20 °C                    |
| Operating temperature max.                   | 70 °C                     |
|                                              |                           |
| Conformity                                   |                           |
| Product standard                             | EN 60664-1                |
| Connection type 6                            |                           |
| Connection type 1                            | 11                        |
| Connection type 2                            | 12                        |
| Connection type 3                            | 13                        |
| Connection type 4                            | 14                        |
| Connection type 5                            | 15                        |
| Connection type 6                            | Power / Asi               |
| Connection                                   | Screw terminals SK        |
| Family construction form                     | terminal                  |
| Gender                                       | female                    |
| Color contact carrier                        | green                     |
| No. of poles                                 | 2                         |
| PIN 1                                        | 11+                       |
| PIN 2                                        | 11 -                      |
| Connection                                   | Screw terminals SK        |
| Family construction form                     | terminal                  |
| Gender                                       | female                    |
| Color contact carrier                        | green                     |
| No. of poles                                 | 2                         |
| PIN 1                                        | 12 +                      |
| PIN 2                                        | 12 -                      |
| Connection                                   | Screw terminals SK        |
| Family construction form                     | terminal                  |
| Gender                                       | female                    |
| Color contact carrier                        | green                     |
| No. of poles                                 | 2                         |
|                                              |                           |