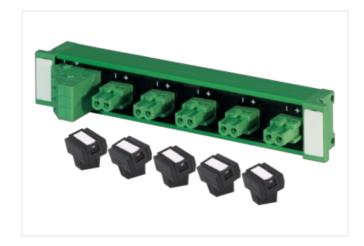

## **MASI20 INSTALLATION TECHNOLOGY**

Distributor AS-I and extern power, 1 potential

5 ports, universal 1 potential 5 plug terminals included

## Illustration

Product may differ from Image

| Commercial data |          |  |
|-----------------|----------|--|
| ECLASS-6.0      | 27279219 |  |
| ECLASS-6.1      | 27279219 |  |
| ECLASS-7.0      | 27279219 |  |
| ECLASS-8.0      | 27279219 |  |
| ECLASS-9.0      | 27440108 |  |
| ECLASS-10.1     | 27440111 |  |
|                 |          |  |