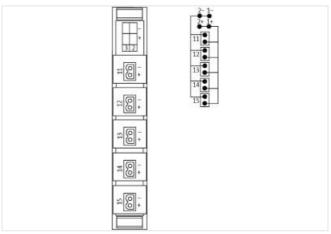

stay connected

| ECLASS-11.1                                  | 27440111                  |
|----------------------------------------------|---------------------------|
| ECLASS-12.0                                  | 27440111                  |
| ETIM-5.0                                     | EC001596                  |
| customs tariff number                        | 85369010                  |
| GTIN                                         | 4048879050463             |
| Packaging unit                               | 1                         |
|                                              |                           |
| Electrical data   Supply                     |                           |
| Operating voltage DC max.                    | 36 V                      |
| Current operating per port max.              | 8 A                       |
| Total current max.                           | 12 A                      |
| Device protection   Electrical               |                           |
| Degree of protection (EN IEC 60529)          | IP20                      |
| Insulation strength Power/Power (EN 60664-1) | 50 V                      |
| Insulation strength ASI/Power                | 200 V                     |
| Mechanical data   Mounting data              |                           |
| Mounting method                              | geschnappt                |
| Suitable for mounting type                   | mounting rail, (EN 60715) |
| Height                                       | 61 mm                     |
| Width                                        | 25 mm                     |
| Depth                                        | 152 mm                    |
| Environmental characteristics   Climatic     | ·····                     |
| Operating temperature min.                   | -20 °C                    |
| Operating temperature max.                   | 70 °C                     |
|                                              |                           |
| Conformity                                   |                           |
| Product standard                             | EN 60664-1                |
| Connection type 6                            |                           |
| Connection type 1                            | 11                        |
| Connection type 2                            | 12                        |
| Connection type 3                            | 13                        |
| Connection type 4                            | 14                        |
| Connection type 5                            | 15                        |
| Connection type 6                            | Power / Asi               |
| Connection                                   | Screw terminals SK        |
| Family construction form                     | terminal                  |
| Gender                                       | female                    |
| Color contact carrier                        | green                     |
| No. of poles                                 | 2                         |
| PIN 1                                        | 11+                       |
| PIN 2                                        | 11 -                      |
| Connection                                   | Screw terminals SK        |
| Family construction form                     | terminal                  |
| Gender                                       | female                    |
| Color contact carrier                        | green                     |
| No. of poles                                 | 2                         |
| PIN 1                                        | 12 +                      |
| PIN 2                                        | 12 -                      |
| Connection                                   | Screw terminals SK        |
| Family construction form                     | terminal                  |
| Gender                                       | female                    |
| Color contact carrier                        | green                     |
| No. of poles                                 | 2                         |
|                                              |                           |

| PIN 1                    | 13 +               |
|--------------------------|--------------------|
| PIN 2                    | 13 -               |
| Connection               | Screw terminals SK |
| Family construction form | terminal           |
| Gender                   | female             |
| Color contact carrier    | green              |
| No. of poles             | 2                  |
| PIN 1                    | 14 +               |
| PIN 2                    | 14 -               |
| Connection               | Screw terminals SK |
| Family construction form | terminal           |
| Gender                   | female             |
| Color contact carrier    | green              |
| No. of poles             | 2                  |
| PIN 1                    | 15 +               |
| PIN 2                    | 15 -               |
| Connection               | Screw terminals SK |
| Family construction form | terminal           |
| Gender                   | female             |
| Color contact carrier    | green              |
| No. of poles             | 4                  |
| PIN 1                    | 1+                 |
| PIN 2                    | 1-                 |
| PIN 3                    | 2+                 |
| PIN 4                    | 2 -                |