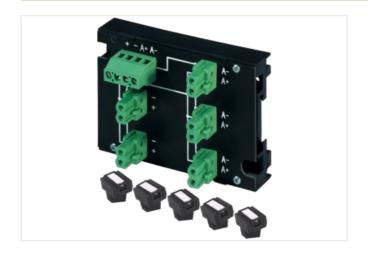

## **MASI20 INSTALLATION TECHNOLOGY**

Distributor 2x AS-I and 3x extern power

3 AS-Interface + 2 power ports 5 plug terminals included

## Illustration

Product may differ from Image

| Commercial data |          |  |
|-----------------|----------|--|
| ECLASS-6.0      | 27279219 |  |
| ECLASS-6.1      | 27279219 |  |
| ECLASS-7.0      | 27279219 |  |
| ECLASS-8.0      | 27279219 |  |
| ECLASS-9.0      | 27440108 |  |
| ECLASS-10.1     | 27440111 |  |
| ECLASS-11.1     | 27440111 |  |
| ECLASS-12.0     | 27440111 |  |