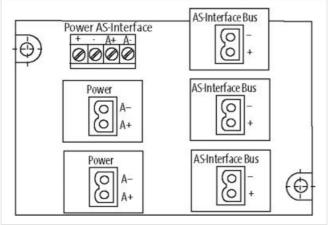

## **MASI20 INSTALLATION TECHNOLOGY**

Distributor 2x AS-I and 3x extern power

3 AS-Interface + 2 power ports 5 plug terminals included