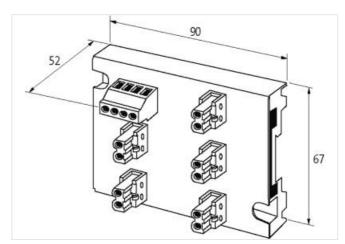

## **MASI20 INSTALLATION TECHNOLOGY**

Distributor 2x AS-I and 3x extern power

3 AS-Interface + 2 power ports 5 plug terminals included