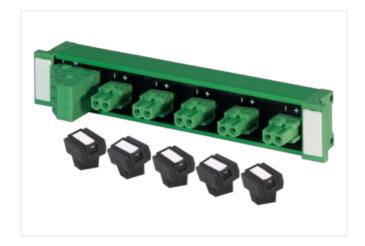

## **MASI20 INSTALLATION TECHNOLOGY**

Distributor AS-I and extern power, 3 potentials

5 ports, universal 3 potentials 5 plug terminals included

## Illustration

Product may differ from Image

| 27279219 |                                              |
|----------|----------------------------------------------|
| 27279219 |                                              |
| 27279219 |                                              |
| 27279219 |                                              |
| 27440108 |                                              |
| 27440111 |                                              |
|          | 27279219<br>27279219<br>27279219<br>27440108 |