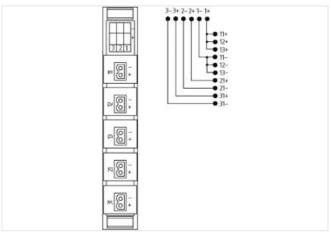

stay connected

| ECLASS-11.1                                  | 27440111                  |
|----------------------------------------------|---------------------------|
| ECLASS-12.0                                  | 27440111                  |
| ETIM-5.0                                     | EC001596                  |
| customs tariff number                        | 85366990                  |
| GTIN                                         | 4048879050500             |
| Packaging unit                               | 1                         |
| Electrical data   Supply                     |                           |
|                                              |                           |
| Operating voltage DC max.                    | 36 V                      |
| Current operating per port max.              | 8 A                       |
| Total current max.                           | 12 A                      |
| Device protection   Electrical               |                           |
| Degree of protection (EN IEC 60529)          | IP20                      |
| Insulation strength Power/Power (EN 60664-1) | 50 V                      |
| Insulation strength ASI/Power                | 200 V                     |
| Mechanical data   Mounting data              |                           |
| Mounting method                              | geschnappt                |
| Suitable for mounting type                   | mounting rail, (EN 60715) |
| Height                                       | 25 mm                     |
| Width                                        | 61 mm                     |
| Depth                                        | 152 mm                    |
| Environmental characteristics   Climatic     |                           |
|                                              | 20.00                     |
| Operating temperature min.                   | -20 °C                    |
| Operating temperature max.                   | 70 °C                     |
| Conformity                                   |                           |
| Product standard                             | EN 60664-1                |
| Connection type 6                            |                           |
| Connection type 1                            | 11                        |
| Connection type 2                            | 12                        |
| Connection type 3                            | 13                        |
| Connection type 4                            | 21                        |
| Connection type 5                            | 31                        |
| Connection type 6                            | 123                       |
| Connection                                   | Screw terminals SK        |
| Family construction form                     | terminal                  |
| Gender                                       | female                    |
| Color contact carrier                        | green                     |
| No. of poles                                 | 2                         |
| PIN 1                                        | 1+                        |
| PIN 2                                        | 11 -                      |
| Connection                                   | Screw terminals SK        |
| Family construction form                     | terminal                  |
| Gender                                       | female                    |
| Color contact carrier                        | green                     |
| No. of poles                                 | 2                         |
| PIN 1                                        | 12 +                      |
| PIN 2                                        | 12 -                      |
| Connection                                   | Screw terminals SK        |
| Family construction form                     | terminal                  |
| Gender                                       | female                    |
| Color contact carrier                        | green                     |
| No. of poles                                 | 2                         |
| ·                                            |                           |

stay connected

| PIN 1                    | 13 +               |
|--------------------------|--------------------|
| PIN 2                    | 13 -               |
| Connection               | Screw terminals SK |
| Family construction form | terminal           |
| Gender                   | female             |
| Color contact carrier    | green              |
| No. of poles             | 2                  |
| PIN 1                    | 21 +               |
| PIN 2                    | 21 -               |
| Connection               | Screw terminals SK |
| Family construction form | terminal           |
| Gender                   | female             |
| Color contact carrier    | green              |
| No. of poles             | 2                  |
| PIN 1                    | 31 +               |
| PIN 2                    | 31 -               |
| Connection               | Screw terminals SK |
| Family construction form | terminal           |
| Gender                   | female             |
| Color contact carrier    | green              |
| No. of poles             | 6                  |
| PIN 1                    | 11 +               |
| PIN 2                    | 1-                 |
| PIN 3                    | 2+                 |
| PIN 4                    | 2 -                |
| PIN 5                    | 3+                 |
| PIN 6                    | 3 -                |