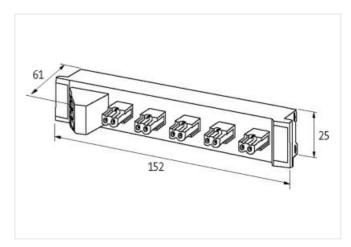

stay connected

| ECLASS-11.1                                  | 27440111                  |
|----------------------------------------------|---------------------------|
| ECLASS-12.0                                  | 27440111                  |
| ETIM-5.0                                     | EC001596                  |
| customs tariff number                        | 85366990                  |
| GTIN                                         | 4048879050500             |
| Packaging unit                               | 1                         |
| Electrical data   Supply                     |                           |
|                                              |                           |
| Operating voltage DC max.                    | 36 V                      |
| Current operating per port max.              | 8 A                       |
| Total current max.                           | 12 A                      |
| Device protection   Electrical               |                           |
| Degree of protection (EN IEC 60529)          | IP20                      |
| Insulation strength Power/Power (EN 60664-1) | 50 V                      |
| Insulation strength ASI/Power                | 200 V                     |
| Mechanical data   Mounting data              |                           |
| Mounting method                              | geschnappt                |
| Suitable for mounting type                   | mounting rail, (EN 60715) |
| Height                                       | 25 mm                     |
| Width                                        | 61 mm                     |
| Depth                                        | 152 mm                    |
| Environmental characteristics   Climatic     |                           |
|                                              | 20.00                     |
| Operating temperature min.                   | -20 °C                    |
| Operating temperature max.                   | 70 °C                     |
| Conformity                                   |                           |
| Product standard                             | EN 60664-1                |
| Connection type 6                            |                           |
| Connection type 1                            | 11                        |
| Connection type 2                            | 12                        |
| Connection type 3                            | 13                        |
| Connection type 4                            | 21                        |
| Connection type 5                            | 31                        |
| Connection type 6                            | 123                       |
| Connection                                   | Screw terminals SK        |
| Family construction form                     | terminal                  |
| Gender                                       | female                    |
| Color contact carrier                        | green                     |
| No. of poles                                 | 2                         |
| PIN 1                                        | 1+                        |
| PIN 2                                        | 11 -                      |
| Connection                                   | Screw terminals SK        |
| Family construction form                     | terminal                  |
| Gender                                       | female                    |
| Color contact carrier                        | green                     |
| No. of poles                                 | 2                         |
| PIN 1                                        | 12 +                      |
| PIN 2                                        | 12 -                      |
| Connection                                   | Screw terminals SK        |
| Family construction form                     | terminal                  |
| Gender                                       | female                    |
| Color contact carrier                        | green                     |
| No. of poles                                 | 2                         |
| ·                                            |                           |