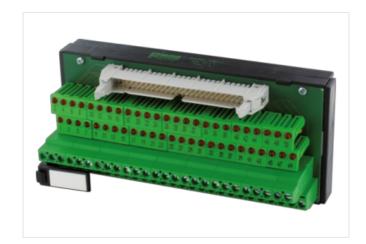

## **UFL 40 L PLUG FOR SIGNAL TRANSFER**

24 VDC / 1 A - male with LED

Ribbon cable connector + LED

40-pole

Via the combined fixing mechanism, connectors with or without strain relief can be connected.

for plugs with or without strain relief (DIN 41651); for plugs with strain relief, it may be necessary to remove the bottom hook