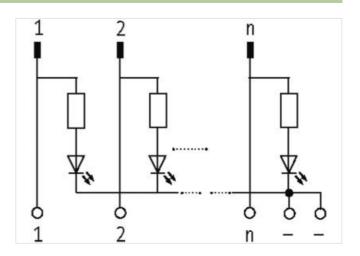

## **UFL 40 L PLUG FOR SIGNAL TRANSFER**

24 VDC / 1 A - male with LED

Ribbon cable connector + LED

40-pole

Via the combined fixing mechanism, connectors with or without strain relief can be connected.

for plugs with or without strain relief (DIN 41651); for plugs with strain relief, it may be necessary to remove the bottom hook