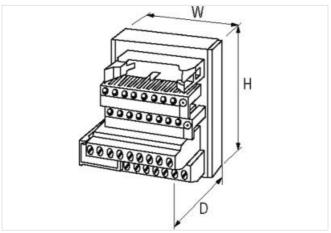

| ECLASS-10.1                              | 27141120                  |  |
|------------------------------------------|---------------------------|--|
| ECLASS-11.1                              | 27141120                  |  |
| ECLASS-12.0                              | 27141120                  |  |
| ETIM-5.0                                 | EC001283                  |  |
| customs tariff number                    | 85366990                  |  |
| GTIN                                     | 4048879026574             |  |
| Packaging unit                           | 1                         |  |
| Electrical data   Supply                 |                           |  |
| Operating voltage AC                     | 24 V                      |  |
| Operating current max.                   | 1 A                       |  |
| Diagnostics                              |                           |  |
| Status indication LED                    | red                       |  |
| Device protection   Electrical           |                           |  |
| Overvoltage category (EN 60664-1)        | II                        |  |
| Mechanical data   Mounting data          |                           |  |
| Mounting method                          | geschnappt                |  |
| Suitable for mounting type               | mounting rail, (EN 60715) |  |
| Height                                   | 63 mm                     |  |
| Width                                    | 120 mm                    |  |
| Depth                                    | 48 mm                     |  |
| Environmental characteristics   Climatic |                           |  |
| Operating temperature min.               | -20 °C                    |  |
| Operating temperature max.               | 70 °C                     |  |