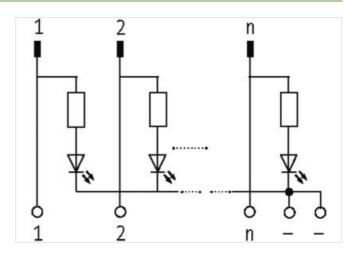

## **UFL 34 L PLUG FOR SIGNAL TRANSFER**

24 VDC / 1 A - male with LED

Ribbon cable connector + LED 34-pole

Via the combined fixing mechanism, connectors with or without strain relief can be connected.

for plugs with or without strain relief (DIN 41651); for plugs with strain relief, it may be necessary to remove the bottom hook