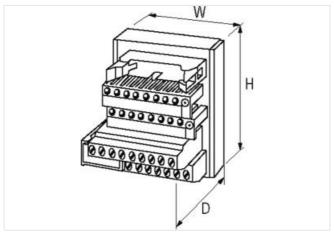

stay connected

| ECLASS-10.1                              | 27141120                  |
|------------------------------------------|---------------------------|
| ECLASS-11.1                              | 27141120                  |
| ECLASS-12.0                              | 27141120                  |
| ETIM-5.0                                 | EC001283                  |
| customs tariff number                    | 85366990                  |
| GTIN                                     | 4048879026581             |
| Packaging unit                           | 1                         |
| Electrical data   Supply                 |                           |
| Operating voltage AC                     | 24 V                      |
| Operating current max.                   | 1 A                       |
| Diagnostics                              |                           |
| Status indication LED                    | red                       |
| Device protection   Electrical           |                           |
| Overvoltage category (EN 60664-1)        | II                        |
| Mechanical data   Mounting data          |                           |
| Mounting method                          | geschnappt                |
| Suitable for mounting type               | mounting rail, (EN 60715) |
| Height                                   | 63 mm                     |
| Width                                    | 95 mm                     |
| Depth                                    | 48 mm                     |
| Environmental characteristics   Climatic |                           |
| Operating temperature min.               | -20 °C                    |
| Operating temperature max.               | 70 °C                     |