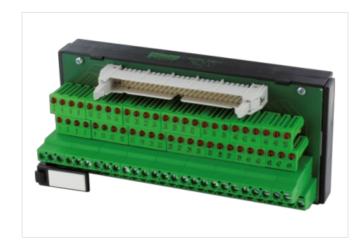

## **UFL 34 L PLUG FOR SIGNAL TRANSFER**

24 VDC / 1 A - male with LED

Ribbon cable connector + LED 34-pole

Via the combined fixing mechanism, connectors with or without strain relief can be connected.

for plugs with or without strain relief (DIN 41651); for plugs with strain relief, it may be necessary to remove the bottom hook

## Illustration

Product may differ from Image

| Commercial data |          |  |
|-----------------|----------|--|
| ECLASS-6.0      | 27141120 |  |
| ECLASS-6.1      | 27141120 |  |
| ECLASS-7.0      | 27141120 |  |
| ECLASS-8.0      | 27141120 |  |
| ECLASS-9.0      | 27141120 |  |