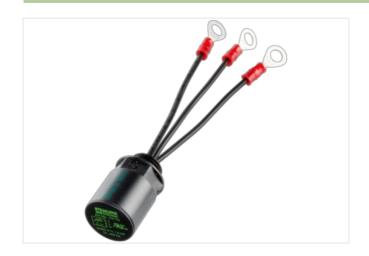

## **MOTOR SUPPRESSOR**

Varistor, 3x575VAC/7,5kW

3× 575 V AC **VDR** 

Suppressors for other voltages, frequencies, and motor ratings available on request. Do not use RC motor suppressors with frequency inverters.

## Illustration

Product may differ from Image

| Commercial data |          |  |
|-----------------|----------|--|
| ECLASS-6.0      | 27371013 |  |
| ECLASS-6.1      | 27371013 |  |
| ECLASS-7.0      | 27371013 |  |
| ECLASS-8.0      | 27371013 |  |
| ECLASS-9.0      | 27371013 |  |
| ECLASS-10.1     | 27371013 |  |