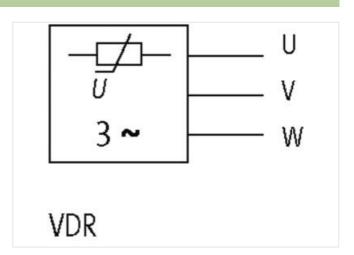

## **MOTOR SUPPRESSOR**

Varistor, 3x575VAC/7,5kW

3× 575 V AC **VDR** 

Suppressors for other voltages, frequencies, and motor ratings available on request. Do not use RC motor suppressors with frequency inverters.