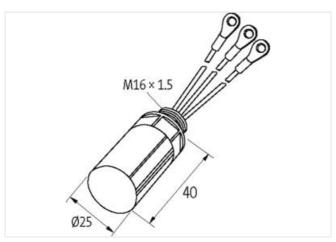

| stay conr | nected |
|-----------|--------|
|-----------|--------|

| ECLASS-11.1                              | 27371013            |
|------------------------------------------|---------------------|
| ECLASS-12.0                              | 27371013            |
| ETIM-5.0                                 | EC000197            |
| customs tariff number                    | 85363010            |
| GTIN                                     | 4048879018906       |
| Packaging unit                           | 1                   |
| Electrical data   Input                  |                     |
| Input voltage AC                         | 575 V               |
| Installation                             |                     |
| Connection cross section max.            | 0,5 mm <sup>2</sup> |
| Installation   Connection                |                     |
| Connection information                   | Single strands      |
| Length single strands                    | 100 mm              |
| Ring terminals                           | M6isolated          |
| Device protection   Media                |                     |
| Flame resistance                         | flame retardant     |
| Mechanical data   Material data          |                     |
| Combustibility class housing (UL94)      | V-0                 |
| Material housing                         | Plastic             |
| Material potting compound                | 2-component epoxy   |
| Mechanical data   Mounting data          |                     |
| Mounting method                          | inserted            |
| Suitable for mounting type               | Motorklemmkasten    |
| Height                                   | 25 mm               |
| Width                                    | 25 mm               |
| Depth                                    | 40 mm               |
| Environmental characteristics   Climatic |                     |
| Operating temperature min.               | -20 °C              |
| Operating temperature max.               | 60 °C               |