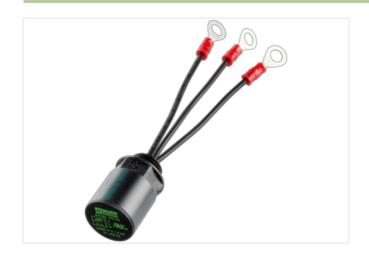

## Illustration

Product may differ from Image

| Commercial data |          |  |
|-----------------|----------|--|
| ECLASS-6.0      | 27371013 |  |
| ECLASS-6.1      | 27371013 |  |
| ECLASS-7.0      | 27371013 |  |
| ECLASS-8.0      | 27371013 |  |
| ECLASS-9.0      | 27371013 |  |
| ECLASS-10.1     | 27371013 |  |

Depth

Environmental characteristics | Climatic

Operating temperature min.

Operating temperature max.

| ECLASS-11.1                         | 27371013          |  |
|-------------------------------------|-------------------|--|
| ECLASS-12.0                         | 27371013          |  |
| ETIM-5.0                            | EC000197          |  |
| customs tariff number               | 85363010          |  |
| GTIN                                | 4048879018920     |  |
| Packaging unit                      | 1                 |  |
| Electrical data   Input             |                   |  |
| Input voltage AC                    | 400 V             |  |
| Installation                        |                   |  |
| Connection cross section max.       | 0,5 mm²           |  |
| Installation   Connection           |                   |  |
| Connection information              | Single strands    |  |
| Length single strands               | 100 mm            |  |
| Ring terminals                      | M6isolated        |  |
| Device protection   Media           |                   |  |
| Flame resistance                    | flame retardant   |  |
| Mechanical data   Material data     |                   |  |
| Combustibility class housing (UL94) | V-0               |  |
| Material housing                    | Plastic           |  |
| Material potting compound           | 2-component epoxy |  |
| Mechanical data   Mounting data     |                   |  |
| Mounting method                     | inserted          |  |
| Suitable for mounting type          | Motorklemmkasten  |  |
| Height                              | 25 mm             |  |
| Width                               | 25 mm             |  |