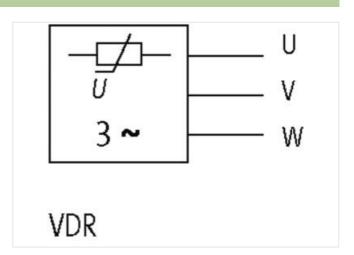

## **MOTOR SUPPRESSOR**

Varistor, 3x400VAC/7,5kW

3× 400 V AC **VDR** 

Suppressors for other voltages, frequencies, and motor ratings available on request. Do not use RC motor suppressors with frequency inverters.