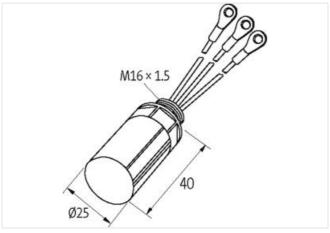

Depth

Environmental characteristics | Climatic

Operating temperature min.

Operating temperature max.

| ECLASS-11.1                         | 27371013          |  |
|-------------------------------------|-------------------|--|
| ECLASS-12.0                         | 27371013          |  |
| ETIM-5.0                            | EC000197          |  |
| customs tariff number               | 85363010          |  |
| GTIN                                | 4048879018920     |  |
| Packaging unit                      | 1                 |  |
| Electrical data   Input             |                   |  |
| Input voltage AC                    | 400 V             |  |
| Installation                        |                   |  |
| Connection cross section max.       | 0,5 mm²           |  |
| Installation   Connection           |                   |  |
| Connection information              | Single strands    |  |
| Length single strands               | 100 mm            |  |
| Ring terminals                      | M6isolated        |  |
| Device protection   Media           |                   |  |
| Flame resistance                    | flame retardant   |  |
| Mechanical data   Material data     |                   |  |
| Combustibility class housing (UL94) | V-0               |  |
| Material housing                    | Plastic           |  |
| Material potting compound           | 2-component epoxy |  |
| Mechanical data   Mounting data     |                   |  |
| Mounting method                     | inserted          |  |
| Suitable for mounting type          | Motorklemmkasten  |  |
| Height                              | 25 mm             |  |
| Width                               | 25 mm             |  |

40 mm

-20 °C

60 °C