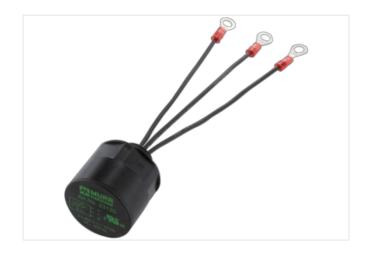

## SUPPRESSOR FOR MOTORS

VDR, star, 3x400 VAC, 10 kW

3× 400 V AC **VDR** 

Suppressors for other voltages, frequencies, and motor ratings available on request. Do not use RC motor suppressors with frequency inverters.

## Illustration

Product may differ from Image

| Commercial data |          |  |
|-----------------|----------|--|
| ECLASS-6.0      | 27371013 |  |
| ECLASS-6.1      | 27371013 |  |
| ECLASS-7.0      | 27371013 |  |
| ECLASS-8.0      | 27371013 |  |
| ECLASS-9.0      | 27371013 |  |
| ECLASS-10.1     | 27371013 |  |