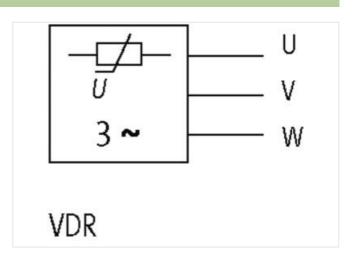

## SUPPRESSOR FOR MOTORS

VDR, star, 3x400 VAC, 10 kW

3× 400 V AC **VDR** 

Suppressors for other voltages, frequencies, and motor ratings available on request. Do not use RC motor suppressors with frequency inverters.