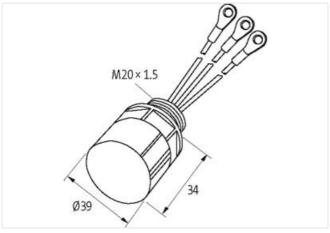

| ECLASS-11.1                              | 27371013          |
|------------------------------------------|-------------------|
| ECLASS-12.0                              | 27371013          |
| ETIM-5.0                                 | EC000197          |
| customs tariff number                    | 85363010          |
| GTIN                                     | 4048879019132     |
| Packaging unit                           | 1                 |
| Electrical data   Input                  |                   |
| Input voltage AC                         | 400 V             |
| Installation                             |                   |
| Connection cross section max.            | 1 mm²             |
| Installation   Connection                |                   |
| Connection information                   | Single strands    |
| Length single strands                    | 150 mm            |
| Ring terminals                           | M6isolated        |
| Device protection   Media                |                   |
| Flame resistance                         | flame retardant   |
| Mechanical data   Material data          |                   |
| Combustibility class housing (UL94)      | V-0               |
| Material housing                         | Plastic           |
| Material potting compound                | 2-component epoxy |
| Mechanical data   Mounting data          |                   |
| Mounting method                          | inserted          |
| Suitable for mounting type               | Motorklemmkasten  |
| Height                                   | 39 mm             |
| Width                                    | 39 mm             |
| Depth                                    | 44 mm             |
| Environmental characteristics   Climatic |                   |
| Operating temperature min.               | -20 °C            |
| Operating temperature max.               | 60 °C             |