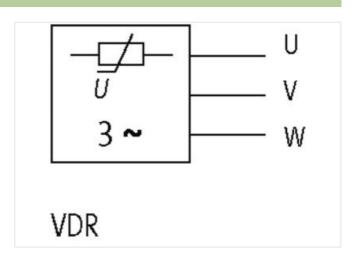

## **MOTOR SUPPRESSOR**

Varistor, 3x400VAC/4kW

3× 575 V AC **VDR** 

Suppressors for other voltages, frequencies, and motor ratings available on request. Do not use RC motor suppressors with frequency inverters.