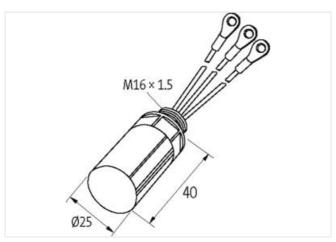

stay connected

| ECLASS-11.1                              | 27371013          |
|------------------------------------------|-------------------|
| ECLASS-12.0                              | 27371013          |
| ETIM-5.0                                 | EC000197          |
| customs tariff number                    | 85363010          |
| GTIN                                     | 4048879019293     |
| Packaging unit                           | 1                 |
| Electrical data   Input                  |                   |
| Input voltage AC                         | 575 V             |
| Installation                             |                   |
| Connection cross section max.            | 0,5 mm²           |
| Installation   Connection                |                   |
| Connection information                   | Single strands    |
| Length single strands                    | 100 mm            |
| Ring terminals                           | M6isolated        |
| Device protection   Media                |                   |
| Flame resistance                         | flame retardant   |
| Mechanical data   Material data          |                   |
| Combustibility class housing (UL94)      | V-0               |
| Material housing                         | Plastic           |
| Material potting compound                | 2-component epoxy |
| Mechanical data   Mounting data          |                   |
| Mounting method                          | inserted          |
| Suitable for mounting type               | Motorklemmkasten  |
| Height                                   | 25 mm             |
| Width                                    | 25 mm             |
| Depth                                    | 40 mm             |
| Environmental characteristics   Climatic |                   |
| Operating temperature min.               | -20 °C            |
| Operating temperature max.               | 60 °C             |