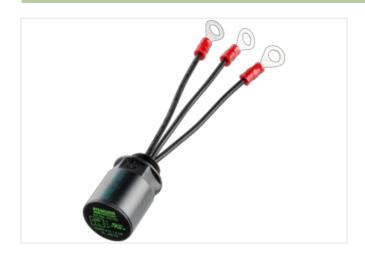

## **MOTOR SUPPRESSOR**

Varistor, 3x400VAC/4kW

3× 575 V AC **VDR** 

Suppressors for other voltages, frequencies, and motor ratings available on request. Do not use RC motor suppressors with frequency inverters.

## Illustration

Product may differ from Image

| Commercial data |          |  |
|-----------------|----------|--|
| ECLASS-6.0      | 27371013 |  |
| ECLASS-6.1      | 27371013 |  |
| ECLASS-7.0      | 27371013 |  |
| ECLASS-8.0      | 27371013 |  |
| ECLASS-9.0      | 27371013 |  |
| ECLASS-10.1     | 27371013 |  |