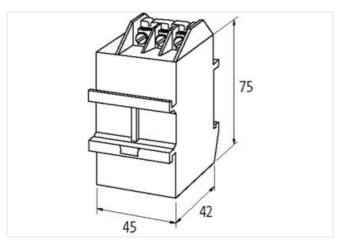

| ECLASS-11.1                              | 27371013          |
|------------------------------------------|-------------------|
| ECLASS-12.0                              | 27371013          |
| ETIM-5.0                                 | EC000197          |
| customs tariff number                    | 85363010          |
| GTIN                                     | 4048879019521     |
| Packaging unit                           | 1                 |
| Electrical data   Supply                 |                   |
| Power frequency                          | 50 60 Hz          |
| Electrical data   Input                  |                   |
| Input voltage AC                         | 575 V             |
| Installation                             |                   |
| Connection cross-section solid min.      | 0,75 mm²          |
| Connection cross-section solid max.      | 2,5 mm²           |
| Installation   Connection                |                   |
| Connection information                   | terminal          |
| Family construction form                 | M4                |
| Installation   Pin assignment            |                   |
| No. of poles                             | 3                 |
| Device protection   Media                |                   |
| Flame resistance                         | flame retardant   |
| Mechanical data   Material data          |                   |
| Combustibility class housing (UL94)      | V-0               |
| Material housing                         | Plastic           |
| Material potting compound                | 2-component epoxy |
| Mechanical data   Mounting data          |                   |
| Height                                   | 75 mm             |
| Width                                    | 45 mm             |
| Depth                                    | 42 mm             |
| Environmental characteristics   Climatic |                   |
| Operating temperature min.               | -20 °C            |
| Operating temperature max.               | 60 °C             |