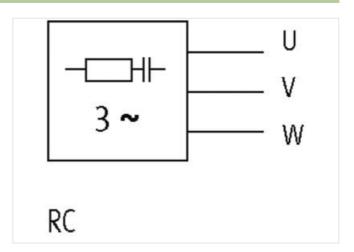

## **MOTOR SUPPRESSOR**

RC, 3x575VAC/20kW

3× 575 V AC

RC

Suppressors for other voltages, frequencies, and motor ratings available on request. Do not use RC motor suppressors with frequency inverters.