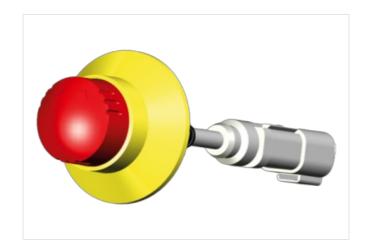

## Data Panel - Emergency stop button, 30.5 mm, DT connection cable (0.5 m)

Connection: DT-4

Emergency stop button, integrated connection cable with MDC socket with pin contacts, mounting hole 30,5 mm