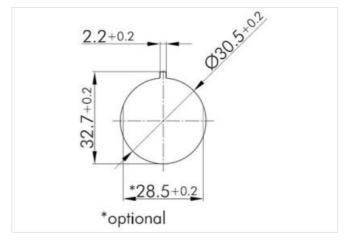

## Data Panel - Emergency stop button, 30.5 mm, DT connection cable (0.5 m)

Connection: DT-4

Emergency stop button, integrated connection cable with MDC socket with pin contacts, mounting hole 30,5 mm