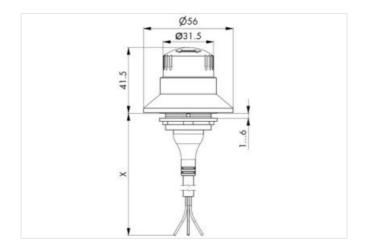

## Data Panel - Emergency stop button, 30.5 mm, DT connection cable (0.5 m)

Connection: DT-4

Emergency stop button, integrated connection cable with MDC socket with pin contacts, mounting hole 30,5 mm