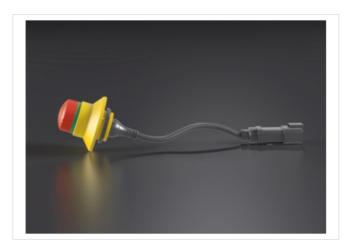

## Data Panel - Emergency stop button, 30.5 mm, DT connection cable (0.5 m)

Connection: DT-4

Emergency stop button, integrated connection cable with MDC socket with pin contacts, mounting hole 30,5 mm