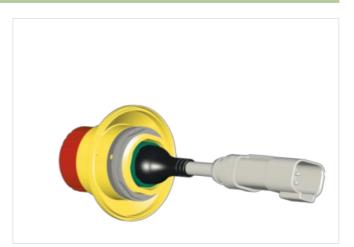

## Data Panel - Emergency stop button, 30.5 mm, DT connection cable (0.5 m)

Connection: DT-4

Emergency stop button, integrated connection cable with MDC socket with pin contacts, mounting hole 30,5 mm