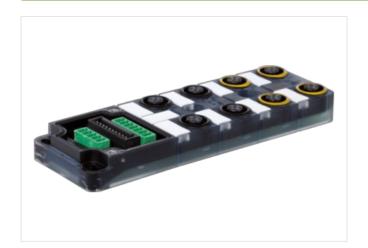

## **EXACT12 SAFETY, GRUNDMODUL P1-4: M12, 5 POLE LED**

P5-8: M12 3-pol. 1:1, no LED

5-pole (port.1...4) 4-pole (port 5...8)

with LED for digital PNP-signals 24 V DC (port 1...4)

Plastic housings with good resistance against chemicals and oils.

## Illustration

Product may differ from Image

| Commercial data |          |  |
|-----------------|----------|--|
| ECLASS-6.0      | 27143423 |  |
| ECLASS-6.1      | 27279219 |  |
| ECLASS-7.0      | 27279219 |  |
| ECLASS-8.0      | 27279219 |  |
| ECLASS-9.0      | 27440108 |  |