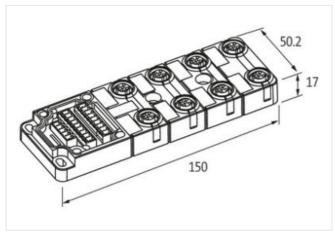

## **EXACT12 SAFETY, GRUNDMODUL P1-4: M12, 5 POLE LED**

P5-8: M12 3-pol. 1:1, no LED

5-pole (port.1...4) 4-pole (port 5...8)

with LED for digital PNP-signals 24 V DC (port 1...4)

Plastic housings with good resistance against chemicals and oils.

## Illustration

Product may differ from Image

| Commercial data |          |  |
|-----------------|----------|--|
| ECLASS-6.0      | 27143423 |  |
| ECLASS-6.1      | 27279219 |  |
| ECLASS-7.0      | 27279219 |  |
| ECLASS-8.0      | 27279219 |  |
| ECLASS-9.0      | 27440108 |  |