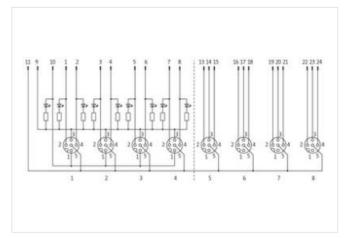

## **EXACT12 SAFETY, GRUNDMODUL P1-4: M12, 5 POLE LED**

P5-8: M12 3-pol. 1:1, no LED

5-pole (port.1...4) 4-pole (port 5...8)

with LED for digital PNP-signals 24 V DC (port 1...4)

Plastic housings with good resistance against chemicals and oils.

stay connected

| ECLASS-10.1                              | 27440111        |
|------------------------------------------|-----------------|
| ECLASS-11.1                              | 27440111        |
| ECLASS-12.0                              | 27440111        |
| ETIM-5.0                                 | EC002585        |
| customs tariff number                    | 85369010        |
| GTIN                                     | 4048879315616   |
| Packaging unit                           | 1               |
| Electrical data   Supply                 |                 |
| Operating voltage DC                     | 24 V            |
| Current operating per contact max.       | 4 A             |
| Total current max.                       | 8 A             |
| Installation   Connection                |                 |
| Mounting set                             | M12 x 1         |
| Device protection   Electrical           |                 |
| Degree of protection (EN IEC 60529)      | IP65, IP67      |
| Device protection   Media                |                 |
| Flame resistance                         | flame retardant |
| Mechanical data   Material data          |                 |
| Material housing                         | Plastic         |
| Mechanical data   Mounting data          |                 |
| Mounting method                          | Schraubgewinde  |
| Environmental characteristics   Climatic | ic              |
| Operating temperature min.               | -20 °C          |
| Operating temperature max.               | 60 °C           |
| Connection type 3                        |                 |
| Family construction form                 | Сар             |
| No. of poles                             | 24              |
| Family construction form                 | M12             |
| Gender                                   | female          |
| Color contact carrier                    | yellow          |
| Coding                                   | A               |
| No. of poles                             | 5               |
| PIN 1                                    | n.c.            |
| PIN 2                                    | S 2             |
| PIN 3                                    | S3              |
| PIN 4                                    | S 4             |
| PIN 5                                    | PE              |
| Family construction form                 | M12             |
| Gender                                   | female          |
| Color contact carrier                    | black           |
| Coding                                   | A               |
| No. of poles                             | 5               |
| PIN 1                                    | 24 V DC         |
| PIN 2                                    | \$ 2            |
| PIN 3                                    | 0 V             |
| PIN 4                                    | S1              |
| PIN 5                                    | PE              |