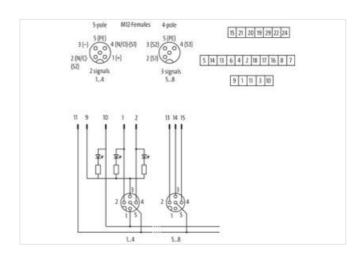

## **EXACT12 SAFETY, GRUNDMODUL P1-4: M12, 5 POLE LED**

P5-8: M12 3-pol. 1:1, no LED

5-pole (port.1...4) 4-pole (port 5...8)

with LED for digital PNP-signals 24 V DC (port 1...4)

Plastic housings with good resistance against chemicals and oils.

stay connected

| ECLASS-10.1                              | 27440111        |
|------------------------------------------|-----------------|
| ECLASS-11.1                              | 27440111        |
| ECLASS-12.0                              | 27440111        |
| ETIM-5.0                                 | EC002585        |
| customs tariff number                    | 85369010        |
| GTIN                                     | 4048879315616   |
| Packaging unit                           | 1               |
| Electrical data   Supply                 |                 |
| Operating voltage DC                     | 24 V            |
| Current operating per contact max.       | 4 A             |
| Total current max.                       | 8 A             |
| Installation   Connection                |                 |
| Mounting set                             | M12 x 1         |
| Device protection   Electrical           |                 |
| Degree of protection (EN IEC 60529)      | IP65, IP67      |
| Device protection   Media                |                 |
| Flame resistance                         | flame retardant |
| Mechanical data   Material data          |                 |
| Material housing                         | Plastic         |
| Mechanical data   Mounting data          |                 |
| Mounting method                          | Schraubgewinde  |
| Environmental characteristics   Climatic | ic              |
| Operating temperature min.               | -20 °C          |
| Operating temperature max.               | 60 °C           |
| Connection type 3                        |                 |
| Family construction form                 | Сар             |
| No. of poles                             | 24              |
| Family construction form                 | M12             |
| Gender                                   | female          |
| Color contact carrier                    | yellow          |
| Coding                                   | A               |
| No. of poles                             | 5               |
| PIN 1                                    | n.c.            |
| PIN 2                                    | S 2             |
| PIN 3                                    | S3              |
| PIN 4                                    | S 4             |
| PIN 5                                    | PE              |
| Family construction form                 | M12             |
| Gender                                   | female          |
| Color contact carrier                    | black           |
| Coding                                   | A               |
| No. of poles                             | 5               |
| PIN 1                                    | 24 V DC         |
| PIN 2                                    | \$ 2            |
| PIN 3                                    | 0 V             |
| PIN 4                                    | S1              |
| PIN 5                                    | PE              |