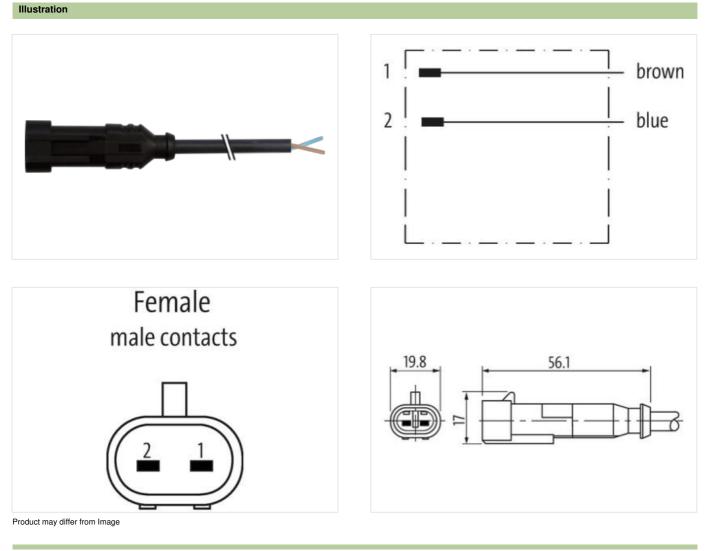

## Valve plug MSC SuperSeal male with cable

PUR 2x0.75 bk 5m

Xtreme - Outdoor Female straight max. 24 V DC 2-pole without components without cable sleeves Plastic housings with good resistance against chemicals and oils. The resistance to aggressive media should be individually tested for your application. Further details on request. Further cable lengths on request.

## Link to Product

| Cable length             | 5 m        |  |
|--------------------------|------------|--|
| Side 1                   |            |  |
| Mounting method          | inserted   |  |
| Coating contact          | tin-plated |  |
| Family construction form | SuperSeal  |  |

Murrelektronik GmbH | Office Park 4, 4.OG/Top A.45 | 1300 Wien-Flughafen | Fon +43 1 706 45 25-0 | Fax +43 1 706 45 25-300 | shop@murrelektronik.at | shop.murrelektronik.at

| suitable for corrugated tube (internal $\emptyset$ ) | 11 mm                                                                                                                                          |  |
|------------------------------------------------------|------------------------------------------------------------------------------------------------------------------------------------------------|--|
| Material contact                                     | Copper alloy                                                                                                                                   |  |
| No. of poles                                         | 2                                                                                                                                              |  |
| Commercial data                                      |                                                                                                                                                |  |
| ECLASS-6.0                                           | 27279218                                                                                                                                       |  |
| ECLASS-6.1                                           | 27279218                                                                                                                                       |  |
| ECLASS-7.0                                           | 27279218                                                                                                                                       |  |
| ECLASS-8.0                                           | 27279218                                                                                                                                       |  |
| ECLASS-9.0                                           | 27060312                                                                                                                                       |  |
| ECLASS-10.1                                          | 27060312                                                                                                                                       |  |
| ECLASS-11.1                                          | 27060312                                                                                                                                       |  |
| ECLASS-12.0                                          | 27060312                                                                                                                                       |  |
| ETIM-5.0                                             | EC000830                                                                                                                                       |  |
| customs tariff number                                | 85444290                                                                                                                                       |  |
| GTIN                                                 | 4048879655095                                                                                                                                  |  |
| Packaging unit                                       | 1                                                                                                                                              |  |
| Electrical data   Supply                             |                                                                                                                                                |  |
| Operating voltage DC max.                            | 24 V                                                                                                                                           |  |
| Current operating per contact max.                   | 8 A                                                                                                                                            |  |
| Diagnostics                                          |                                                                                                                                                |  |
| Status indication LED                                | no                                                                                                                                             |  |
| Installation   Connection                            |                                                                                                                                                |  |
| Family construction form                             | AMP SuperSeal 1.5                                                                                                                              |  |
| Device protection   Electrical                       |                                                                                                                                                |  |
| Degree of protection (EN IEC 60529)                  | IP67                                                                                                                                           |  |
| Additional condition protection degree               | inserted, locked                                                                                                                               |  |
| Pollution Degree                                     | 3                                                                                                                                              |  |
| Rated surge voltage                                  | 1,5 kV                                                                                                                                         |  |
| Additional suppressor                                | without components                                                                                                                             |  |
| Mechanical data   Material data                      |                                                                                                                                                |  |
| Color housing                                        | black                                                                                                                                          |  |
| Material gasket                                      | Silicon                                                                                                                                        |  |
| Material housing                                     | Plastic                                                                                                                                        |  |
| Material overmolding                                 | PUR                                                                                                                                            |  |
| Mechanical data   Mounting data                      |                                                                                                                                                |  |
| Looking techniques                                   | Snap-in connector                                                                                                                              |  |
| Environmental characteristics   Climatic             |                                                                                                                                                |  |
| Operating temperature min.                           | -40 °C                                                                                                                                         |  |
| Operating temperature max.                           | 125 °C                                                                                                                                         |  |
| Additional condition temperature range               | depending on cable quality                                                                                                                     |  |
| Important installation notes                         |                                                                                                                                                |  |
| Note on strain relief                                | Protect the connectors by suitable measures from mechanical loads, e.g. by the usage of cable ties.                                            |  |
| Note on bending radius                               | Attention: Observe the permissible bending radii when laying cables, as the IP protection class can be endangered by excessive bending forces. |  |