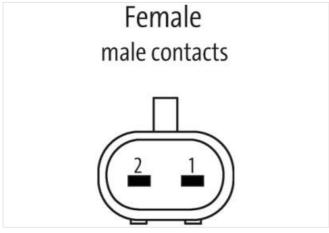

## Valve plug MSC SuperSeal male with cable

PUR 2x0.75 bk 3m

Xtreme - Outdoor Female straight max. 24 V DC 2-pole without components

without cable sleeves

Plastic housings with good resistance against chemicals and oils.