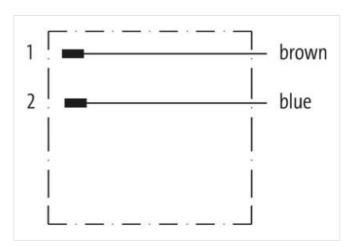

## Valve plug MSC SuperSeal male with cable

PUR 2x0.75 bk 3m

Xtreme - Outdoor Female straight max. 24 V DC 2-pole without components

without cable sleeves

Plastic housings with good resistance against chemicals and oils.