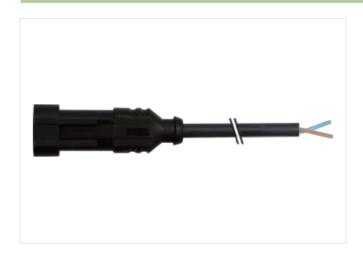

## Valve plug MSC SuperSeal male with cable

PUR 2x0.75 bk 3m

Xtreme - Outdoor Female straight max. 24 V DC 2-pole without components

without cable sleeves

Plastic housings with good resistance against chemicals and oils.

## Illustration

Product may differ from Image

| Cable length             | 3 m        |
|--------------------------|------------|
| Side 1                   |            |
| Mounting method          | inserted   |
| Coating contact          | tin-plated |
| Family construction form | SuperSeal  |