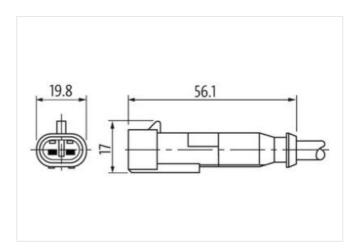

## Valve plug MSC SuperSeal male with cable

PUR 2x0.75 bk 3m

Xtreme - Outdoor Female straight max. 24 V DC 2-pole without components

without cable sleeves

Plastic housings with good resistance against chemicals and oils.

## Illustration

Product may differ from Image

| Cable length             | 3 m        |
|--------------------------|------------|
| Side 1                   |            |
| Mounting method          | inserted   |
| Coating contact          | tin-plated |
| Family construction form | SuperSeal  |