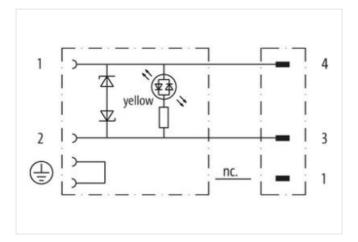

## M8 male 0° A-cod. / MSUD valve plug C-8mm small

PUR 3x0.34 ye UL/CSA+drag ch. 1m

MSUD Form C (8 mm) – M8, male straight 24 V AC ±20% / DC ±25% 2-pole used LED and suppression

Further cable lengths on request.

## Illustration

stay connected

Product may differ from Image

| Side 1           Tightening torque         0,4 Nm           Family construction form         M8           Material         W2.5           Material         PUR           Width across flats         SW9           Side 2           Tightening torque           Max 1         Mactival           Material         PBT           Commercial data           ECLASS-6.0           27279218           ECLASS-7.0         27279218           ECLASS-8.0         27279218           ECLASS-9.0         27060311           ECLASS-9.0         27060312           ECLASS-1.1         27060312           ECLASS-12.0         27060312           ECLASS-12.0         27060312           ECLASS-10.0         ECO01855           Customs tariff number         85444290           GTIN         4048879119672           Propout delay time max.         20 ms           Electrical data   Supply           Operating voltage AC min.         19.2 V           Operating voltage AC min.         19.2                                                                                                                                                                                                                                                                                                                                                                                                                                                                                                                                                                                                                                                                                                                                                                                                                                                                                                                                                                                                                                                                                                                                         |                                    |               |
|--------------------------------------------------------------------------------------------------------------------------------------------------------------------------------------------------------------------------------------------------------------------------------------------------------------------------------------------------------------------------------------------------------------------------------------------------------------------------------------------------------------------------------------------------------------------------------------------------------------------------------------------------------------------------------------------------------------------------------------------------------------------------------------------------------------------------------------------------------------------------------------------------------------------------------------------------------------------------------------------------------------------------------------------------------------------------------------------------------------------------------------------------------------------------------------------------------------------------------------------------------------------------------------------------------------------------------------------------------------------------------------------------------------------------------------------------------------------------------------------------------------------------------------------------------------------------------------------------------------------------------------------------------------------------------------------------------------------------------------------------------------------------------------------------------------------------------------------------------------------------------------------------------------------------------------------------------------------------------------------------------------------------------------------------------------------------------------------------------------------------------|------------------------------------|---------------|
| Tightening torque 0.4 Nm Family construction form M8 Thread M2.5 Material PUR Width across flats SW9  Side 2  Tightening torque 0.4 Nm Thread M8 x 1 Material PBT  Commercial data  ECLASS-6.0 27279218 ECLASS-7.0 27279218 ECLASS-8.0 27279218 ECLASS-9.0 2760311 ECLASS-1.1 27060312 ECLASS-1.0 27079218 ECLASS- | Cable length                       | 1 m           |
| Family construction form         M8           Thread         M2.5           Material         PUR           Width across flats         SW9           Side 2           Tightening torque         0.4 Nm           Thread         M8 x 1           Material         PBT           Commercial date           ECLASS-6.0           CELASS-7.0           279218           ECLASS-8.0           2792918           ECLASS-9.0           27960311           ECLASS-10.1         27060312           ECLASS-11.1         27060312           ECLASS-12.0         27060312           ECLASS-12.0         EC001855           Customs tariff number         85444290           GTIN         4048879119672           Packaging unit         1           Electrical data           Supply           Operating voltage AC         24 V           Operating voltage AC max.         28.8 V           Operating voltage AC max.         28.8 V           Operating voltage AC max.                                                                                                                                                                                                                                                                                                                                                                                                                                                                                                                                                                                                                                                                                                                                                                                                                                                                                                                                                                                                                                                                                                                                                                 | Side 1                             |               |
| Family construction form         M8           Thread         M2.5           Material         PUR           Width across flats         SW9           Side 2           Tightening torque         0.4 Nm           Thread         M8 x 1           Material         PBT           Commercial date           ECLASS-6.0           CELASS-7.0           279218           ECLASS-8.0           2792918           ECLASS-9.0           27960311           ECLASS-10.1         27060312           ECLASS-11.1         27060312           ECLASS-12.0         27060312           ECLASS-12.0         EC001855           Customs tariff number         85444290           GTIN         4048879119672           Packaging unit         1           Electrical data           Supply           Operating voltage AC         24 V           Operating voltage AC max.         28.8 V           Operating voltage AC max.         28.8 V           Operating voltage AC max.                                                                                                                                                                                                                                                                                                                                                                                                                                                                                                                                                                                                                                                                                                                                                                                                                                                                                                                                                                                                                                                                                                                                                                 | Tightening torque                  | 0,4 Nm        |
| Material         PUR           Width across flats         SW9           Side 2         Tightening torque         0.4 Nm           Thread         M8 x 1           Material         PBT           Commercial data           ECLASS-6.0         27279218           ECLASS-7.0         27279218           ECLASS-8.0         27279218           ECLASS-9.0         27060311           ECLASS-10.1         27060312           ECLASS-11.1         27060312           ECLASS-12.0         27060312           ECLASS-12.0         27060312           CULASS-10.1         4048879119672           Packaging unit         1           Electrical data         Vorpo-out delay time max.         20 ms           Electrical data   Supply         Supply           Operating voltage AC max.         24 V           Operating voltage AC max.         28.8 V           Operating voltage DC min.         19.2 V           Operating voltage DC min.         18 V           Operating voltage DC min.         18 V           Operating voltage DC min.         30 V           Cut-off peak voltage max.         55 V                                                                                                                                                                                                                                                                                                                                                                                                                                                                                                                                                                                                                                                                                                                                                                                                                                                                                                                                                                                                                     | Family construction form           | M8            |
| Side 2           Tightening torque         0.4 Nm           Thread         M8 x 1           Material         PBT           Commercial data           ECLASS-6.0         27279218           ECLASS-7.0         27279218           ECLASS-8.0         27279218           ECLASS-9.0         27060311           ECLASS-9.0         27060312           ECLASS-10.1         27060312           ECLASS-12.0         27060312           ECLASS-12.0         27060312           ETIM-5.0         ECO01855           customs tariff number         85444290           GTIN         4048879119672           Packaging unit         1           Electrical data         Drop-out delay time max.           Drop-out delay time max.         20 ms           Electrical data   Supply         Operating voltage AC max.           Operating voltage AC max.         28.8 V           Operating voltage AC max.         28.8 V           Operating voltage DC min.         18.V           Operating voltage BC min.         18.V           Operating voltage BC min.         55.V                                                                                                                                                                                                                                                                                                                                                                                                                                                                                                                                                                                                                                                                                                                                                                                                                                                                                                                                                                                                                                                           | Thread                             | M2.5          |
| Side 2           Tightening torque         0,4 Nm           Thread         M8 x 1           Material         PBT           Commercial data           ECLASS-6.0         27279218           ECLASS-7.0         27279218           ECLASS-7.0         27279218           ECLASS-8.0         27279218           ECLASS-9.0         27060311           ECLASS-10.1         27060312           ECLASS-11.1         27060312           ECLASS-12.0         27060312           ETIM-5.0         EC001855           customs tariff number         85444290           GTIN         4048879119672           Packaging unit         1           Electrical data         Drop-out delay time max.           20 ms         Electrical data Supply           Operating voltage AC         24 V           Operating voltage AC min.         19,2 V           Operating voltage AC max.         28,8 V           Operating voltage DC min.         18 V           Operating voltage DC min.         18 V           Operating voltage DC min.         55 V                                                                                                                                                                                                                                                                                                                                                                                                                                                                                                                                                                                                                                                                                                                                                                                                                                                                                                                                                                                                                                                                                      | Material                           | PUR           |
| Tightening torque 0,4 Nm  Material PBT  Commercial data  ECLASS-6.0 27279218  ECLASS-7.0 27279218  ECLASS-8.0 27279218  ECLASS-9.0 27060311  ECLASS-9.0 27060312  ECLASS-10.1 27060312  ECLASS-11.1 27060312  ECLASS-12.0 27060312  ECLASS-12.0 27060312  ECLASS-12.0 27060312  ECLASS-12.0 12000312  ECLASS-12.0 12000312  ECLASS-10.1 12 | Width across flats                 | SW9           |
| Thread M8 x 1  Material PBT  Commercial data  ECLASS-6.0 27279218  ECLASS-7.0 27279218  ECLASS-8.0 27279218  ECLASS-9.0 27060311  ECLASS-9.0 27060312  ECLASS-10.1 27060312  ECLASS-11.1 27060312  ECLASS-12.0 27060312  ECLASS-12.0 27060312  ETIM-5.0 ECO1855  cutosto stariff number 85444290  GTIN 4048879119672  Packaging unit 1  Electrical data  Drop-out delay time max. 20 ms  Electrical data   Supply  Operating voltage AC min. 19.2 V  Operating voltage AC max. 28.8 V  Operating voltage DC min. 18 V  Operating voltage DC max. 30 V  Cut-off peak voltage max. 55 V                                                                                                                                                                                                                                                                                                                                                                                                                                                                                                                                                                                                                                                                                                                                                                                                                                                                                                                                                                                                                                                                                                                                          | Side 2                             |               |
| Material         PBT           Commercial data           ECLASS-6.0         27279218           ECLASS-7.0         27279218           ECLASS-8.0         27279218           ECLASS-9.0         27060311           ECLASS-10.1         27060312           ECLASS-11.1         27060312           ECLASS-12.0         27060312           ETIM-5.0         EC001855           customs tariff number         85444290           GTIN         4048879119672           Packaging unit         1           Electrical data         Drop-out delay time max.         20 ms           Electrical data   Supply         Supply           Operating voltage AC         24 V           Operating voltage AC min.         19.2 V           Operating voltage AC max.         28.8 V           Operating voltage DC min.         18 V           Operating voltage DC min.         18 V           Operating voltage DC min.         30 V           Cut-off peak voltage max.         55 V                                                                                                                                                                                                                                                                                                                                                                                                                                                                                                                                                                                                                                                                                                                                                                                                                                                                                                                                                                                                                                                                                                                                                      | Tightening torque                  | 0,4 Nm        |
| ECLASS-6.0 27279218 ECLASS-7.0 27279218 ECLASS-8.0 27279218 ECLASS-9.0 27060311 ECLASS-10.1 27060312 ECLASS-11.1 27060312 ECLASS-12.0 27060312 ETIM-5.0 ECLASS-12.0 27060312 ETIM-5.0 ECLASS-10.1 2001855 customs tariff number 85444290 GTIN 4048879119672 Packaging unit 1  Electrical data Drop-out delay time max. 20 ms  Electrical data   Supply  Operating voltage AC 24 V  Operating voltage AC min. 19.2 V  Operating voltage AC max. 28.8 V  Operating voltage DC max. 30 V  Cut-off peak voltage max. 30 V  Cut-off peak voltage max. 30 V  Cut-off peak voltage max. 55 V                                                                                                                                                                                                                                                                                                                                                                                                                                                                                                                                                                                                                                                                                                                                                                                                                                                                                                                                                                                                                                                                                                                                                                                                                                                                                                                                                                                                                                                                                                                                          | Thread                             | M8 x 1        |
| ECLASS-6.0 27279218  ECLASS-7.0 27279218  ECLASS-8.0 27279218  ECLASS-9.0 27060311  ECLASS-10.1 27060312  ECLASS-11.1 27060312  ECLASS-12.0 27060312  ETIM-5.0 ECON855  customs tariff number 85444290  GTIN 4048879119672  Packaging unit 1  Electrical data  Drop-out delay time max. 20 ms  Electrical data   Supply  Operating voltage AC min. 19,2 V  Operating voltage AC max. 28,8 V  Operating voltage DC max. 30 V  Cut-off peak voltage DC max. 30 V  Cut-off peak voltage DC max. 30 V  Cut-off peak voltage DC max. 55 V                                                                                                                                                                                                                                                                                                                                                                                                                                                                                                                                                                                                                                                                                                                                                                                                                                                                                                                                                                                                                                                                                                                                                                                                                                                                                                                                                                                                                                                                                                                                                                                           | Material                           | PBT           |
| ECLASS-7.0 27279218  ECLASS-8.0 27279218  ECLASS-9.0 27060311  ECLASS-10.1 27060312  ECLASS-11.1 27060312  ECLASS-12.0 27060312  ETIM-5.0 ECO1855  customs tariff number 85444290  GTIN 4048879119672  Packaging unit 1  Electrical data  Drop-out delay time max. 20 ms  Electrical data   Supply  Operating voltage AC min. 19,2 V  Operating voltage AC max. 28,8 V  Operating voltage DC min. 18 V  Operating voltage DC min. 18 V  Operating voltage DC max. 30 V  Cut-off peak voltage max. 55 V                                                                                                                                                                                                                                                                                                                                                                                                                                                                                                                                                                                                                                                                                                                                                                                                                                                                                                                                                                                                                                                                                                                                                                                                                                                                                                                                                                                                                                                                                                                                                                                                                         | Commercial data                    |               |
| ECLASS-8.0 27279218  ECLASS-9.0 27060311  ECLASS-10.1 27060312  ECLASS-11.1 27060312  ECLASS-12.0 27060312  ETIM-5.0 EC001855 customs tariff number 85444290  GTIN 4048879119672  Packaging unit 1  Electrical data  Drop-out delay time max. 20 ms  Electrical data   Supply  Operating voltage AC 24 V  Operating voltage AC min. 19,2 V  Operating voltage AC max. 28,8 V  Operating voltage DC min. 18 V  Operating voltage DC max. 30 V  Cut-off peak voltage DC max. 55 V                                                                                                                                                                                                                                                                                                                                                                                                                                                                                                                                                                                                                                                                                                                                                                                                                                                                                                                                                                                                                                                                                                                                                                                                                                                                                                                                                                                                                                                                                                                                                                                                                                                | ECLASS-6.0                         | 27279218      |
| ECLASS-9.0 27060311  ECLASS-10.1 27060312  ECLASS-11.1 27060312  ECLASS-12.0 27060312  ETIM-5.0 EC001855 customs tariff number 85444290  GTIN 4048879119672  Packaging unit 1  Electrical data  Drop-out delay time max. 20 ms  Electrical data   Supply  Operating voltage AC 24 V  Operating voltage AC min. 19,2 V  Operating voltage AC max. 28,8 V  Operating voltage DC min. 18 V  Operating voltage DC max. 30 V  Cut-off peak voltage max. 55 V                                                                                                                                                                                                                                                                                                                                                                                                                                                                                                                                                                                                                                                                                                                                                                                                                                                                                                                                                                                                                                                                                                                                                                                                                                                                                                                                                                                                                                                                                                                                                                                                                                                                        | ECLASS-7.0                         | 27279218      |
| ECLASS-10.1 27060312 ECLASS-11.1 27060312 ECLASS-12.0 27060312 ETIM-5.0 EC001855 customs tariff number 85444290 GTIN 4048879119672 Packaging unit 1  Electrical data Drop-out delay time max. 20 ms  Electrical data   Supply  Operating voltage AC 24 V  Operating voltage AC min. 19,2 V  Operating voltage AC max. 28,8 V  Operating voltage DC 24 V  Operating voltage DC min. 18 V  Operating voltage DC max. 30 V  Cut-off peak voltage max. 55 V                                                                                                                                                                                                                                                                                                                                                                                                                                                                                                                                                                                                                                                                                                                                                                                                                                                                                                                                                                                                                                                                                                                                                                                                                                                                                                                                                                                                                                                                                                                                                                                                                                                                        | ECLASS-8.0                         | 27279218      |
| ECLASS-11.1 27060312 ECLASS-12.0 27060312 ETIM-5.0 EC001855 customs tariff number 85444290 GTIN 4048879119672 Packaging unit 1  Electrical data Drop-out delay time max. 20 ms  Electrical data   Supply  Operating voltage AC 24 V  Operating voltage AC max. 28,8 V  Operating voltage DC 24 V  Operating voltage DC min. 18 V  Operating voltage DC max. 30 V  Cut-off peak voltage max. 55 V                                                                                                                                                                                                                                                                                                                                                                                                                                                                                                                                                                                                                                                                                                                                                                                                                                                                                                                                                                                                                                                                                                                                                                                                                                                                                                                                                                                                                                                                                                                                                                                                                                                                                                                               | ECLASS-9.0                         | 27060311      |
| ECLASS-12.0 27060312 ETIM-5.0 EC001855 customs tariff number 85444290 GTIN 4048879119672 Packaging unit 1  Electrical data Drop-out delay time max. 20 ms  Electrical data   Supply Operating voltage AC 24 V Operating voltage AC min. 19,2 V Operating voltage AC max. 28,8 V Operating voltage DC 24 V Operating voltage DC min. 18 V Operating voltage DC max. 30 V Cut-off peak voltage max. 55 V                                                                                                                                                                                                                                                                                                                                                                                                                                                                                                                                                                                                                                                                                                                                                                                                                                                                                                                                                                                                                                                                                                                                                                                                                                                                                                                                                                                                                                                                                                                                                                                                                                                                                                                         | ECLASS-10.1                        | 27060312      |
| ETIM-5.0 EC001855 customs tariff number 85444290 GTIN 4048879119672 Packaging unit 1  Electrical data Drop-out delay time max. 20 ms  Electrical data   Supply Operating voltage AC 24 V Operating voltage AC min. 19,2 V Operating voltage AC max. 28,8 V Operating voltage DC 24 V Operating voltage DC 24 V Operating voltage DC 30 V Operating voltage DC min. 18 V Operating voltage DC max. 30 V Cut-off peak voltage max. 55 V                                                                                                                                                                                                                                                                                                                                                                                                                                                                                                                                                                                                                                                                                                                                                                                                                                                                                                                                                                                                                                                                                                                                                                                                                                                                                                                                                                                                                                                                                                                                                                                                                                                                                          | ECLASS-11.1                        | 27060312      |
| Customs tariff number 85444290  GTIN 4048879119672  Packaging unit 1  Electrical data  Drop-out delay time max. 20 ms  Electrical data   Supply  Operating voltage AC 24 V  Operating voltage AC min. 19,2 V  Operating voltage AC max. 28,8 V  Operating voltage DC 24 V  Operating voltage DC ini. 18 V  Operating voltage DC max. 30 V  Cut-off peak voltage max. 55 V                                                                                                                                                                                                                                                                                                                                                                                                                                                                                                                                                                                                                                                                                                                                                                                                                                                                                                                                                                                                                                                                                                                                                                                                                                                                                                                                                                                                                                                                                                                                                                                                                                                                                                                                                      | ECLASS-12.0                        | 27060312      |
| GTIN 4048879119672 Packaging unit 1  Electrical data Drop-out delay time max. 20 ms  Electrical data   Supply Operating voltage AC 24 V Operating voltage AC max. 28,8 V Operating voltage DC 24 V Operating voltage DC 24 V Operating voltage DC 30 V Operating voltage DC min. 18 V Operating voltage DC max. 30 V Cut-off peak voltage max. 55 V                                                                                                                                                                                                                                                                                                                                                                                                                                                                                                                                                                                                                                                                                                                                                                                                                                                                                                                                                                                                                                                                                                                                                                                                                                                                                                                                                                                                                                                                                                                                                                                                                                                                                                                                                                            | ETIM-5.0                           | EC001855      |
| Packaging unit 1  Electrical data  Drop-out delay time max. 20 ms  Electrical data   Supply  Operating voltage AC 24 V  Operating voltage AC min. 19,2 V  Operating voltage AC max. 28,8 V  Operating voltage DC 24 V  Operating voltage DC 30 V  Cut-off peak voltage max. 55 V                                                                                                                                                                                                                                                                                                                                                                                                                                                                                                                                                                                                                                                                                                                                                                                                                                                                                                                                                                                                                                                                                                                                                                                                                                                                                                                                                                                                                                                                                                                                                                                                                                                                                                                                                                                                                                               | customs tariff number              | 85444290      |
| Electrical data  Drop-out delay time max.  20 ms  Electrical data   Supply  Operating voltage AC  Operating voltage AC min.  Operating voltage AC max.  Operating voltage AC max.  Operating voltage DC  Operating voltage DC  Operating voltage DC min.  18 V  Operating voltage DC max.  30 V  Cut-off peak voltage max.  55 V                                                                                                                                                                                                                                                                                                                                                                                                                                                                                                                                                                                                                                                                                                                                                                                                                                                                                                                                                                                                                                                                                                                                                                                                                                                                                                                                                                                                                                                                                                                                                                                                                                                                                                                                                                                               | GTIN                               | 4048879119672 |
| Drop-out delay time max. 20 ms  Electrical data   Supply  Operating voltage AC 24 V  Operating voltage AC min. 19,2 V  Operating voltage AC max. 28,8 V  Operating voltage DC 24 V  Operating voltage DC 34 V  Operating voltage DC min. 18 V  Operating voltage DC max. 30 V  Cut-off peak voltage max. 55 V                                                                                                                                                                                                                                                                                                                                                                                                                                                                                                                                                                                                                                                                                                                                                                                                                                                                                                                                                                                                                                                                                                                                                                                                                                                                                                                                                                                                                                                                                                                                                                                                                                                                                                                                                                                                                  | Packaging unit                     | 1             |
| Coperating voltage AC 24 V Coperating voltage AC min. 19,2 V Coperating voltage AC max. 28,8 V Coperating voltage DC 24 V Coperating voltage DC min. 18 V Coperating voltage DC max. 30 V Cut-off peak voltage max. 55 V                                                                                                                                                                                                                                                                                                                                                                                                                                                                                                                                                                                                                                                                                                                                                                                                                                                                                                                                                                                                                                                                                                                                                                                                                                                                                                                                                                                                                                                                                                                                                                                                                                                                                                                                                                                                                                                                                                       | Electrical data                    |               |
| Operating voltage AC 24 V Operating voltage AC min. 19,2 V Operating voltage AC max. 28,8 V Operating voltage DC 24 V Operating voltage DC min. 18 V Operating voltage DC max. 30 V Cut-off peak voltage max. 55 V                                                                                                                                                                                                                                                                                                                                                                                                                                                                                                                                                                                                                                                                                                                                                                                                                                                                                                                                                                                                                                                                                                                                                                                                                                                                                                                                                                                                                                                                                                                                                                                                                                                                                                                                                                                                                                                                                                             | Drop-out delay time max.           | 20 ms         |
| Operating voltage AC min. 19,2 V Operating voltage AC max. 28,8 V Operating voltage DC 24 V Operating voltage DC min. 18 V Operating voltage DC max. 30 V Cut-off peak voltage max. 55 V                                                                                                                                                                                                                                                                                                                                                                                                                                                                                                                                                                                                                                                                                                                                                                                                                                                                                                                                                                                                                                                                                                                                                                                                                                                                                                                                                                                                                                                                                                                                                                                                                                                                                                                                                                                                                                                                                                                                       | Electrical data   Supply           |               |
| Operating voltage AC max. 28,8 V Operating voltage DC 24 V Operating voltage DC min. 18 V Operating voltage DC max. 30 V Cut-off peak voltage max. 55 V                                                                                                                                                                                                                                                                                                                                                                                                                                                                                                                                                                                                                                                                                                                                                                                                                                                                                                                                                                                                                                                                                                                                                                                                                                                                                                                                                                                                                                                                                                                                                                                                                                                                                                                                                                                                                                                                                                                                                                        | Operating voltage AC               | 24 V          |
| Operating voltage DC 24 V Operating voltage DC min. 18 V Operating voltage DC max. 30 V Cut-off peak voltage max. 55 V                                                                                                                                                                                                                                                                                                                                                                                                                                                                                                                                                                                                                                                                                                                                                                                                                                                                                                                                                                                                                                                                                                                                                                                                                                                                                                                                                                                                                                                                                                                                                                                                                                                                                                                                                                                                                                                                                                                                                                                                         | Operating voltage AC min.          | 19,2 V        |
| Operating voltage DC min. 18 V Operating voltage DC max. 30 V Cut-off peak voltage max. 55 V                                                                                                                                                                                                                                                                                                                                                                                                                                                                                                                                                                                                                                                                                                                                                                                                                                                                                                                                                                                                                                                                                                                                                                                                                                                                                                                                                                                                                                                                                                                                                                                                                                                                                                                                                                                                                                                                                                                                                                                                                                   | Operating voltage AC max.          | 28,8 V        |
| Operating voltage DC max. 30 V Cut-off peak voltage max. 55 V                                                                                                                                                                                                                                                                                                                                                                                                                                                                                                                                                                                                                                                                                                                                                                                                                                                                                                                                                                                                                                                                                                                                                                                                                                                                                                                                                                                                                                                                                                                                                                                                                                                                                                                                                                                                                                                                                                                                                                                                                                                                  | Operating voltage DC               | 24 V          |
| Cut-off peak voltage max. 55 V                                                                                                                                                                                                                                                                                                                                                                                                                                                                                                                                                                                                                                                                                                                                                                                                                                                                                                                                                                                                                                                                                                                                                                                                                                                                                                                                                                                                                                                                                                                                                                                                                                                                                                                                                                                                                                                                                                                                                                                                                                                                                                 | Operating voltage DC min.          | 18 V          |
|                                                                                                                                                                                                                                                                                                                                                                                                                                                                                                                                                                                                                                                                                                                                                                                                                                                                                                                                                                                                                                                                                                                                                                                                                                                                                                                                                                                                                                                                                                                                                                                                                                                                                                                                                                                                                                                                                                                                                                                                                                                                                                                                | Operating voltage DC max.          | 30 V          |
|                                                                                                                                                                                                                                                                                                                                                                                                                                                                                                                                                                                                                                                                                                                                                                                                                                                                                                                                                                                                                                                                                                                                                                                                                                                                                                                                                                                                                                                                                                                                                                                                                                                                                                                                                                                                                                                                                                                                                                                                                                                                                                                                | Cut-off peak voltage max.          | 55 V          |
| Current operating per contact max. 4 A                                                                                                                                                                                                                                                                                                                                                                                                                                                                                                                                                                                                                                                                                                                                                                                                                                                                                                                                                                                                                                                                                                                                                                                                                                                                                                                                                                                                                                                                                                                                                                                                                                                                                                                                                                                                                                                                                                                                                                                                                                                                                         | Current operating per contact max. | 4 A           |
| Diagnostics                                                                                                                                                                                                                                                                                                                                                                                                                                                                                                                                                                                                                                                                                                                                                                                                                                                                                                                                                                                                                                                                                                                                                                                                                                                                                                                                                                                                                                                                                                                                                                                                                                                                                                                                                                                                                                                                                                                                                                                                                                                                                                                    | Diagnostics                        |               |
| Status indication LED yellow                                                                                                                                                                                                                                                                                                                                                                                                                                                                                                                                                                                                                                                                                                                                                                                                                                                                                                                                                                                                                                                                                                                                                                                                                                                                                                                                                                                                                                                                                                                                                                                                                                                                                                                                                                                                                                                                                                                                                                                                                                                                                                   | Status indication LED              | yellow        |