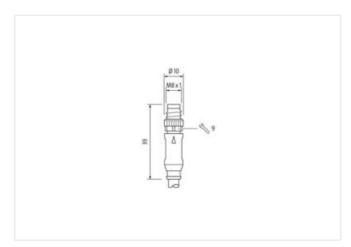

## Illustration

stay connected

Product may differ from Image

| Side 1           Tightening torque         0,4 Nm           Family construction form         M8           Material         W2.5           Material         PUR           Width across flats         SW9           Side 2           Tightening torque           Max 1         Mactival           Material         PBT           Commercial data           ECLASS-6.0           27279218           ECLASS-7.0         27279218           ECLASS-8.0         27279218           ECLASS-9.0         27060311           ECLASS-9.0         27060312           ECLASS-1.1         27060312           ECLASS-12.0         27060312           ECLASS-12.0         27060312           ECLASS-10.0         ECO01855           Customs tariff number         85444290           GTIN         4048879119672           Propout delay time max.         20 ms           Electrical data   Supply           Operating voltage AC min.         19.2 V           Operating voltage AC min.         19.2                                                                                                                                                                                                                                                                                                                                                                                                                                                                                                                                                                                                                                                                                                                                                                                                                                                                                                                                                                                                                                                                                                                                         |                                    |               |
|--------------------------------------------------------------------------------------------------------------------------------------------------------------------------------------------------------------------------------------------------------------------------------------------------------------------------------------------------------------------------------------------------------------------------------------------------------------------------------------------------------------------------------------------------------------------------------------------------------------------------------------------------------------------------------------------------------------------------------------------------------------------------------------------------------------------------------------------------------------------------------------------------------------------------------------------------------------------------------------------------------------------------------------------------------------------------------------------------------------------------------------------------------------------------------------------------------------------------------------------------------------------------------------------------------------------------------------------------------------------------------------------------------------------------------------------------------------------------------------------------------------------------------------------------------------------------------------------------------------------------------------------------------------------------------------------------------------------------------------------------------------------------------------------------------------------------------------------------------------------------------------------------------------------------------------------------------------------------------------------------------------------------------------------------------------------------------------------------------------------------------|------------------------------------|---------------|
| Tightening torque 0.4 Nm Family construction form M8 Thread M2.5 Material PUR Width across flats SW9  Side 2  Tightening torque 0.4 Nm Thread M8 x 1 Material PBT  Commercial data  ECLASS-6.0 27279218 ECLASS-7.0 27279218 ECLASS-8.0 27279218 ECLASS-9.0 2760311 ECLASS-1.1 27060312 ECLASS-1.0 27079218 ECLASS- | Cable length                       | 1 m           |
| Family construction form         M8           Thread         M2.5           Material         PUR           Width across flats         SW9           Side 2           Tightening torque         0.4 Nm           Thread         M8 x 1           Material         PBT           Commercial date           ECLASS-6.0           CELASS-7.0           279218           ECLASS-8.0           2792918           ECLASS-9.0           27960311           ECLASS-10.1         27060312           ECLASS-11.1         27060312           ECLASS-12.0         27060312           ECLASS-12.0         EC001855           Customs tariff number         85444290           GTIN         4048879119672           Packaging unit         1           Electrical data           Supply           Operating voltage AC         24 V           Operating voltage AC max.         28.8 V           Operating voltage AC max.         28.8 V           Operating voltage AC max.                                                                                                                                                                                                                                                                                                                                                                                                                                                                                                                                                                                                                                                                                                                                                                                                                                                                                                                                                                                                                                                                                                                                                                 | Side 1                             |               |
| Family construction form         M8           Thread         M2.5           Material         PUR           Width across flats         SW9           Side 2           Tightening torque         0.4 Nm           Thread         M8 x 1           Material         PBT           Commercial date           ECLASS-6.0           CELASS-7.0           279218           ECLASS-8.0           2792918           ECLASS-9.0           27960311           ECLASS-10.1         27060312           ECLASS-11.1         27060312           ECLASS-12.0         27060312           ECLASS-12.0         EC001855           Customs tariff number         85444290           GTIN         4048879119672           Packaging unit         1           Electrical data           Supply           Operating voltage AC         24 V           Operating voltage AC max.         28.8 V           Operating voltage AC max.         28.8 V           Operating voltage AC max.                                                                                                                                                                                                                                                                                                                                                                                                                                                                                                                                                                                                                                                                                                                                                                                                                                                                                                                                                                                                                                                                                                                                                                 | Tightening torque                  | 0,4 Nm        |
| Material         PUR           Width across flats         SW9           Side 2         Tightening torque         0.4 Nm           Thread         M8 x 1           Material         PBT           Commercial data           ECLASS-6.0         27279218           ECLASS-7.0         27279218           ECLASS-8.0         27279218           ECLASS-9.0         27060311           ECLASS-10.1         27060312           ECLASS-11.1         27060312           ECLASS-12.0         27060312           ECLASS-12.0         27060312           CULASS-10.1         4048879119672           Packaging unit         1           Electrical data         Vorpo-out delay time max.         20 ms           Electrical data   Supply         Supply           Operating voltage AC max.         24 V           Operating voltage AC max.         28.8 V           Operating voltage DC min.         19.2 V           Operating voltage DC min.         18 V           Operating voltage DC min.         18 V           Operating voltage DC min.         30 V           Cut-off peak voltage max.         55 V                                                                                                                                                                                                                                                                                                                                                                                                                                                                                                                                                                                                                                                                                                                                                                                                                                                                                                                                                                                                                     | Family construction form           | M8            |
| Side 2           Tightening torque         0.4 Nm           Thread         M8 x 1           Material         PBT           Commercial data           ECLASS-6.0         27279218           ECLASS-7.0         27279218           ECLASS-8.0         27279218           ECLASS-9.0         27060311           ECLASS-9.0         27060312           ECLASS-10.1         27060312           ECLASS-12.0         27060312           ECLASS-12.0         27060312           ETIM-5.0         ECO01855           customs tariff number         85444290           GTIN         4048879119672           Packaging unit         1           Electrical data         Drop-out delay time max.           Drop-out delay time max.         20 ms           Electrical data   Supply         Operating voltage AC max.           Operating voltage AC max.         28.8 V           Operating voltage AC max.         28.8 V           Operating voltage DC min.         18.V           Operating voltage BC min.         18.V           Operating voltage BC min.         55.V                                                                                                                                                                                                                                                                                                                                                                                                                                                                                                                                                                                                                                                                                                                                                                                                                                                                                                                                                                                                                                                           | Thread                             | M2.5          |
| Side 2           Tightening torque         0,4 Nm           Thread         M8 x 1           Material         PBT           Commercial data           ECLASS-6.0         27279218           ECLASS-7.0         27279218           ECLASS-7.0         27279218           ECLASS-8.0         27279218           ECLASS-9.0         27060311           ECLASS-10.1         27060312           ECLASS-11.1         27060312           ECLASS-12.0         27060312           ETIM-5.0         EC001855           customs tariff number         85444290           GTIN         4048879119672           Packaging unit         1           Electrical data         Drop-out delay time max.           20 ms         Electrical data Supply           Operating voltage AC         24 V           Operating voltage AC min.         19,2 V           Operating voltage AC max.         28,8 V           Operating voltage DC min.         18 V           Operating voltage DC min.         18 V           Operating voltage DC min.         55 V                                                                                                                                                                                                                                                                                                                                                                                                                                                                                                                                                                                                                                                                                                                                                                                                                                                                                                                                                                                                                                                                                      | Material                           | PUR           |
| Tightening torque 0,4 Nm  Material PBT  Commercial data  ECLASS-6.0 27279218  ECLASS-7.0 27279218  ECLASS-8.0 27279218  ECLASS-9.0 27060311  ECLASS-9.0 27060312  ECLASS-10.1 27060312  ECLASS-11.1 27060312  ECLASS-12.0 27060312  ECLASS-12.0 27060312  ECLASS-12.0 27060312  ECLASS-12.0 12000312  ECLASS-12.0 12000312  ECLASS-10.1 12 | Width across flats                 | SW9           |
| Thread M8 x 1  Material PBT  Commercial data  ECLASS-6.0 27279218  ECLASS-7.0 27279218  ECLASS-8.0 27279218  ECLASS-9.0 27060311  ECLASS-9.0 27060312  ECLASS-10.1 27060312  ECLASS-11.1 27060312  ECLASS-12.0 27060312  ECLASS-12.0 27060312  ETIM-5.0 ECO1855  cutosto stariff number 85444290  GTIN 4048879119672  Packaging unit 1  Electrical data  Drop-out delay time max. 20 ms  Electrical data   Supply  Operating voltage AC min. 19.2 V  Operating voltage AC max. 28.8 V  Operating voltage DC min. 18 V  Operating voltage DC max. 30 V  Cut-off peak voltage max. 55 V                                                                                                                                                                                                                                                                                                                                                                                                                                                                                                                                                                                                                                                                                                                                                                                                                                                                                                                                                                                                                                                                                                                                          | Side 2                             |               |
| Material         PBT           Commercial data           ECLASS-6.0         27279218           ECLASS-7.0         27279218           ECLASS-8.0         27279218           ECLASS-9.0         27060311           ECLASS-10.1         27060312           ECLASS-11.1         27060312           ECLASS-12.0         27060312           ETIM-5.0         EC001855           customs tariff number         85444290           GTIN         4048879119672           Packaging unit         1           Electrical data         Drop-out delay time max.         20 ms           Electrical data   Supply         Supply           Operating voltage AC         24 V           Operating voltage AC min.         19.2 V           Operating voltage AC max.         28.8 V           Operating voltage DC min.         18 V           Operating voltage DC min.         18 V           Operating voltage DC min.         30 V           Cut-off peak voltage max.         55 V                                                                                                                                                                                                                                                                                                                                                                                                                                                                                                                                                                                                                                                                                                                                                                                                                                                                                                                                                                                                                                                                                                                                                      | Tightening torque                  | 0,4 Nm        |
| ECLASS-6.0 27279218 ECLASS-7.0 27279218 ECLASS-8.0 27279218 ECLASS-9.0 27060311 ECLASS-10.1 27060312 ECLASS-11.1 27060312 ECLASS-12.0 27060312 ETIM-5.0 ECLASS-12.0 27060312 ETIM-5.0 ECLASS-10.1 2001855 customs tariff number 85444290 GTIN 4048879119672 Packaging unit 1  Electrical data Drop-out delay time max. 20 ms  Electrical data   Supply  Operating voltage AC 24 V  Operating voltage AC min. 19.2 V  Operating voltage AC max. 28.8 V  Operating voltage DC max. 30 V  Cut-off peak voltage max. 30 V  Cut-off peak voltage max. 30 V  Cut-off peak voltage max. 55 V                                                                                                                                                                                                                                                                                                                                                                                                                                                                                                                                                                                                                                                                                                                                                                                                                                                                                                                                                                                                                                                                                                                                                                                                                                                                                                                                                                                                                                                                                                                                          | Thread                             | M8 x 1        |
| ECLASS-6.0 27279218  ECLASS-7.0 27279218  ECLASS-8.0 27279218  ECLASS-9.0 27060311  ECLASS-10.1 27060312  ECLASS-11.1 27060312  ECLASS-12.0 27060312  ETIM-5.0 ECON855  customs tariff number 85444290  GTIN 4048879119672  Packaging unit 1  Electrical data  Drop-out delay time max. 20 ms  Electrical data   Supply  Operating voltage AC min. 19,2 V  Operating voltage AC max. 28,8 V  Operating voltage DC max. 30 V  Cut-off peak voltage DC max. 30 V  Cut-off peak voltage DC max. 30 V  Cut-off peak voltage DC max. 55 V                                                                                                                                                                                                                                                                                                                                                                                                                                                                                                                                                                                                                                                                                                                                                                                                                                                                                                                                                                                                                                                                                                                                                                                                                                                                                                                                                                                                                                                                                                                                                                                           | Material                           | PBT           |
| ECLASS-7.0 27279218  ECLASS-8.0 27279218  ECLASS-9.0 27060311  ECLASS-10.1 27060312  ECLASS-11.1 27060312  ECLASS-12.0 27060312  ETIM-5.0 ECO1855  customs tariff number 85444290  GTIN 4048879119672  Packaging unit 1  Electrical data  Drop-out delay time max. 20 ms  Electrical data   Supply  Operating voltage AC min. 19,2 V  Operating voltage AC max. 28,8 V  Operating voltage DC min. 18 V  Operating voltage DC min. 18 V  Operating voltage DC max. 30 V  Cut-off peak voltage max. 55 V                                                                                                                                                                                                                                                                                                                                                                                                                                                                                                                                                                                                                                                                                                                                                                                                                                                                                                                                                                                                                                                                                                                                                                                                                                                                                                                                                                                                                                                                                                                                                                                                                         | Commercial data                    |               |
| ECLASS-8.0 27279218  ECLASS-9.0 27060311  ECLASS-10.1 27060312  ECLASS-11.1 27060312  ECLASS-12.0 27060312  ETIM-5.0 EC001855 customs tariff number 85444290  GTIN 4048879119672  Packaging unit 1  Electrical data  Drop-out delay time max. 20 ms  Electrical data   Supply  Operating voltage AC 24 V  Operating voltage AC min. 19,2 V  Operating voltage AC max. 28,8 V  Operating voltage DC min. 18 V  Operating voltage DC max. 30 V  Cut-off peak voltage DC max. 55 V                                                                                                                                                                                                                                                                                                                                                                                                                                                                                                                                                                                                                                                                                                                                                                                                                                                                                                                                                                                                                                                                                                                                                                                                                                                                                                                                                                                                                                                                                                                                                                                                                                                | ECLASS-6.0                         | 27279218      |
| ECLASS-9.0 27060311  ECLASS-10.1 27060312  ECLASS-11.1 27060312  ECLASS-12.0 27060312  ETIM-5.0 EC001855 customs tariff number 85444290  GTIN 4048879119672  Packaging unit 1  Electrical data  Drop-out delay time max. 20 ms  Electrical data   Supply  Operating voltage AC 24 V  Operating voltage AC min. 19,2 V  Operating voltage AC max. 28,8 V  Operating voltage DC min. 18 V  Operating voltage DC max. 30 V  Cut-off peak voltage max. 55 V                                                                                                                                                                                                                                                                                                                                                                                                                                                                                                                                                                                                                                                                                                                                                                                                                                                                                                                                                                                                                                                                                                                                                                                                                                                                                                                                                                                                                                                                                                                                                                                                                                                                        | ECLASS-7.0                         | 27279218      |
| ECLASS-10.1 27060312 ECLASS-11.1 27060312 ECLASS-12.0 27060312 ETIM-5.0 EC001855 customs tariff number 85444290 GTIN 4048879119672 Packaging unit 1  Electrical data Drop-out delay time max. 20 ms  Electrical data   Supply  Operating voltage AC 24 V  Operating voltage AC min. 19,2 V  Operating voltage AC max. 28,8 V  Operating voltage DC 24 V  Operating voltage DC min. 18 V  Operating voltage DC max. 30 V  Cut-off peak voltage max. 55 V                                                                                                                                                                                                                                                                                                                                                                                                                                                                                                                                                                                                                                                                                                                                                                                                                                                                                                                                                                                                                                                                                                                                                                                                                                                                                                                                                                                                                                                                                                                                                                                                                                                                        | ECLASS-8.0                         | 27279218      |
| ECLASS-11.1 27060312 ECLASS-12.0 27060312 ETIM-5.0 EC001855 customs tariff number 85444290 GTIN 4048879119672 Packaging unit 1  Electrical data Drop-out delay time max. 20 ms  Electrical data   Supply  Operating voltage AC 24 V  Operating voltage AC max. 28,8 V  Operating voltage DC 24 V  Operating voltage DC min. 18 V  Operating voltage DC max. 30 V  Cut-off peak voltage max. 55 V                                                                                                                                                                                                                                                                                                                                                                                                                                                                                                                                                                                                                                                                                                                                                                                                                                                                                                                                                                                                                                                                                                                                                                                                                                                                                                                                                                                                                                                                                                                                                                                                                                                                                                                               | ECLASS-9.0                         | 27060311      |
| ECLASS-12.0 27060312 ETIM-5.0 EC001855 customs tariff number 85444290 GTIN 4048879119672 Packaging unit 1  Electrical data Drop-out delay time max. 20 ms  Electrical data   Supply Operating voltage AC 24 V Operating voltage AC min. 19,2 V Operating voltage AC max. 28,8 V Operating voltage DC 24 V Operating voltage DC min. 18 V Operating voltage DC max. 30 V Cut-off peak voltage max. 55 V                                                                                                                                                                                                                                                                                                                                                                                                                                                                                                                                                                                                                                                                                                                                                                                                                                                                                                                                                                                                                                                                                                                                                                                                                                                                                                                                                                                                                                                                                                                                                                                                                                                                                                                         | ECLASS-10.1                        | 27060312      |
| ETIM-5.0 EC001855 customs tariff number 85444290 GTIN 4048879119672 Packaging unit 1  Electrical data Drop-out delay time max. 20 ms  Electrical data   Supply Operating voltage AC 24 V Operating voltage AC min. 19,2 V Operating voltage AC max. 28,8 V Operating voltage DC 24 V Operating voltage DC 24 V Operating voltage DC 30 V Operating voltage DC min. 18 V Operating voltage DC max. 30 V Cut-off peak voltage max. 55 V                                                                                                                                                                                                                                                                                                                                                                                                                                                                                                                                                                                                                                                                                                                                                                                                                                                                                                                                                                                                                                                                                                                                                                                                                                                                                                                                                                                                                                                                                                                                                                                                                                                                                          | ECLASS-11.1                        | 27060312      |
| Customs tariff number 85444290  GTIN 4048879119672  Packaging unit 1  Electrical data  Drop-out delay time max. 20 ms  Electrical data   Supply  Operating voltage AC 24 V  Operating voltage AC min. 19,2 V  Operating voltage AC max. 28,8 V  Operating voltage DC 24 V  Operating voltage DC ini. 18 V  Operating voltage DC max. 30 V  Cut-off peak voltage max. 55 V                                                                                                                                                                                                                                                                                                                                                                                                                                                                                                                                                                                                                                                                                                                                                                                                                                                                                                                                                                                                                                                                                                                                                                                                                                                                                                                                                                                                                                                                                                                                                                                                                                                                                                                                                      | ECLASS-12.0                        | 27060312      |
| GTIN 4048879119672 Packaging unit 1  Electrical data Drop-out delay time max. 20 ms  Electrical data   Supply Operating voltage AC 24 V Operating voltage AC max. 28,8 V Operating voltage DC 24 V Operating voltage DC 24 V Operating voltage DC 30 V Operating voltage DC min. 18 V Operating voltage DC max. 30 V Cut-off peak voltage max. 55 V                                                                                                                                                                                                                                                                                                                                                                                                                                                                                                                                                                                                                                                                                                                                                                                                                                                                                                                                                                                                                                                                                                                                                                                                                                                                                                                                                                                                                                                                                                                                                                                                                                                                                                                                                                            | ETIM-5.0                           | EC001855      |
| Packaging unit 1  Electrical data  Drop-out delay time max. 20 ms  Electrical data   Supply  Operating voltage AC 24 V  Operating voltage AC min. 19,2 V  Operating voltage AC max. 28,8 V  Operating voltage DC 24 V  Operating voltage DC 30 V  Cut-off peak voltage max. 55 V                                                                                                                                                                                                                                                                                                                                                                                                                                                                                                                                                                                                                                                                                                                                                                                                                                                                                                                                                                                                                                                                                                                                                                                                                                                                                                                                                                                                                                                                                                                                                                                                                                                                                                                                                                                                                                               | customs tariff number              | 85444290      |
| Electrical data  Drop-out delay time max.  20 ms  Electrical data   Supply  Operating voltage AC  Operating voltage AC min.  Operating voltage AC max.  Operating voltage AC max.  Operating voltage DC  Operating voltage DC  Operating voltage DC min.  18 V  Operating voltage DC max.  30 V  Cut-off peak voltage max.  55 V                                                                                                                                                                                                                                                                                                                                                                                                                                                                                                                                                                                                                                                                                                                                                                                                                                                                                                                                                                                                                                                                                                                                                                                                                                                                                                                                                                                                                                                                                                                                                                                                                                                                                                                                                                                               | GTIN                               | 4048879119672 |
| Drop-out delay time max. 20 ms  Electrical data   Supply  Operating voltage AC 24 V  Operating voltage AC min. 19,2 V  Operating voltage AC max. 28,8 V  Operating voltage DC 24 V  Operating voltage DC 34 V  Operating voltage DC min. 18 V  Operating voltage DC max. 30 V  Cut-off peak voltage max. 55 V                                                                                                                                                                                                                                                                                                                                                                                                                                                                                                                                                                                                                                                                                                                                                                                                                                                                                                                                                                                                                                                                                                                                                                                                                                                                                                                                                                                                                                                                                                                                                                                                                                                                                                                                                                                                                  | Packaging unit                     | 1             |
| Coperating voltage AC 24 V Coperating voltage AC min. 19,2 V Coperating voltage AC max. 28,8 V Coperating voltage DC 24 V Coperating voltage DC min. 18 V Coperating voltage DC max. 30 V Cut-off peak voltage max. 55 V                                                                                                                                                                                                                                                                                                                                                                                                                                                                                                                                                                                                                                                                                                                                                                                                                                                                                                                                                                                                                                                                                                                                                                                                                                                                                                                                                                                                                                                                                                                                                                                                                                                                                                                                                                                                                                                                                                       | Electrical data                    |               |
| Operating voltage AC 24 V Operating voltage AC min. 19,2 V Operating voltage AC max. 28,8 V Operating voltage DC 24 V Operating voltage DC min. 18 V Operating voltage DC max. 30 V Cut-off peak voltage max. 55 V                                                                                                                                                                                                                                                                                                                                                                                                                                                                                                                                                                                                                                                                                                                                                                                                                                                                                                                                                                                                                                                                                                                                                                                                                                                                                                                                                                                                                                                                                                                                                                                                                                                                                                                                                                                                                                                                                                             | Drop-out delay time max.           | 20 ms         |
| Operating voltage AC min. 19,2 V Operating voltage AC max. 28,8 V Operating voltage DC 24 V Operating voltage DC min. 18 V Operating voltage DC max. 30 V Cut-off peak voltage max. 55 V                                                                                                                                                                                                                                                                                                                                                                                                                                                                                                                                                                                                                                                                                                                                                                                                                                                                                                                                                                                                                                                                                                                                                                                                                                                                                                                                                                                                                                                                                                                                                                                                                                                                                                                                                                                                                                                                                                                                       | Electrical data   Supply           |               |
| Operating voltage AC max. 28,8 V Operating voltage DC 24 V Operating voltage DC min. 18 V Operating voltage DC max. 30 V Cut-off peak voltage max. 55 V                                                                                                                                                                                                                                                                                                                                                                                                                                                                                                                                                                                                                                                                                                                                                                                                                                                                                                                                                                                                                                                                                                                                                                                                                                                                                                                                                                                                                                                                                                                                                                                                                                                                                                                                                                                                                                                                                                                                                                        | Operating voltage AC               | 24 V          |
| Operating voltage DC 24 V Operating voltage DC min. 18 V Operating voltage DC max. 30 V Cut-off peak voltage max. 55 V                                                                                                                                                                                                                                                                                                                                                                                                                                                                                                                                                                                                                                                                                                                                                                                                                                                                                                                                                                                                                                                                                                                                                                                                                                                                                                                                                                                                                                                                                                                                                                                                                                                                                                                                                                                                                                                                                                                                                                                                         | Operating voltage AC min.          | 19,2 V        |
| Operating voltage DC min. 18 V Operating voltage DC max. 30 V Cut-off peak voltage max. 55 V                                                                                                                                                                                                                                                                                                                                                                                                                                                                                                                                                                                                                                                                                                                                                                                                                                                                                                                                                                                                                                                                                                                                                                                                                                                                                                                                                                                                                                                                                                                                                                                                                                                                                                                                                                                                                                                                                                                                                                                                                                   | Operating voltage AC max.          | 28,8 V        |
| Operating voltage DC max. 30 V Cut-off peak voltage max. 55 V                                                                                                                                                                                                                                                                                                                                                                                                                                                                                                                                                                                                                                                                                                                                                                                                                                                                                                                                                                                                                                                                                                                                                                                                                                                                                                                                                                                                                                                                                                                                                                                                                                                                                                                                                                                                                                                                                                                                                                                                                                                                  | Operating voltage DC               | 24 V          |
| Cut-off peak voltage max. 55 V                                                                                                                                                                                                                                                                                                                                                                                                                                                                                                                                                                                                                                                                                                                                                                                                                                                                                                                                                                                                                                                                                                                                                                                                                                                                                                                                                                                                                                                                                                                                                                                                                                                                                                                                                                                                                                                                                                                                                                                                                                                                                                 | Operating voltage DC min.          | 18 V          |
|                                                                                                                                                                                                                                                                                                                                                                                                                                                                                                                                                                                                                                                                                                                                                                                                                                                                                                                                                                                                                                                                                                                                                                                                                                                                                                                                                                                                                                                                                                                                                                                                                                                                                                                                                                                                                                                                                                                                                                                                                                                                                                                                | Operating voltage DC max.          | 30 V          |
|                                                                                                                                                                                                                                                                                                                                                                                                                                                                                                                                                                                                                                                                                                                                                                                                                                                                                                                                                                                                                                                                                                                                                                                                                                                                                                                                                                                                                                                                                                                                                                                                                                                                                                                                                                                                                                                                                                                                                                                                                                                                                                                                | Cut-off peak voltage max.          | 55 V          |
| Current operating per contact max. 4 A                                                                                                                                                                                                                                                                                                                                                                                                                                                                                                                                                                                                                                                                                                                                                                                                                                                                                                                                                                                                                                                                                                                                                                                                                                                                                                                                                                                                                                                                                                                                                                                                                                                                                                                                                                                                                                                                                                                                                                                                                                                                                         | Current operating per contact max. | 4 A           |
| Diagnostics                                                                                                                                                                                                                                                                                                                                                                                                                                                                                                                                                                                                                                                                                                                                                                                                                                                                                                                                                                                                                                                                                                                                                                                                                                                                                                                                                                                                                                                                                                                                                                                                                                                                                                                                                                                                                                                                                                                                                                                                                                                                                                                    | Diagnostics                        |               |
| Status indication LED yellow                                                                                                                                                                                                                                                                                                                                                                                                                                                                                                                                                                                                                                                                                                                                                                                                                                                                                                                                                                                                                                                                                                                                                                                                                                                                                                                                                                                                                                                                                                                                                                                                                                                                                                                                                                                                                                                                                                                                                                                                                                                                                                   | Status indication LED              | yellow        |