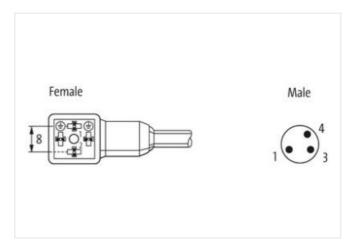

## Illustration

stay connected

Product may differ from Image

| Side 1           Tightening torque         0,4 Nm           Family construction form         M8           Material         W2.5           Material         PUR           Width across flats         SW9           Side 2           Tightening torque           Max 1         Mactival           Material         PBT           Commercial data           ECLASS-6.0           27279218           ECLASS-7.0         27279218           ECLASS-8.0         27279218           ECLASS-9.0         27060311           ECLASS-9.0         27060312           ECLASS-1.1         27060312           ECLASS-12.0         27060312           ECLASS-12.0         27060312           ECLASS-10.0         ECO01855           Customs tariff number         85444290           GTIN         4048879119672           Propout delay time max.         20 ms           Electrical data   Supply           Operating voltage AC min.         19.2 V           Operating voltage AC min.         19.2                                                                                                                                                                                                                                                                                                                                                                                                                                                                                                                                                                                                                                                                                                                                                                                                                                                                                                                                                                                                                                                                                                                                         |                                    |               |
|--------------------------------------------------------------------------------------------------------------------------------------------------------------------------------------------------------------------------------------------------------------------------------------------------------------------------------------------------------------------------------------------------------------------------------------------------------------------------------------------------------------------------------------------------------------------------------------------------------------------------------------------------------------------------------------------------------------------------------------------------------------------------------------------------------------------------------------------------------------------------------------------------------------------------------------------------------------------------------------------------------------------------------------------------------------------------------------------------------------------------------------------------------------------------------------------------------------------------------------------------------------------------------------------------------------------------------------------------------------------------------------------------------------------------------------------------------------------------------------------------------------------------------------------------------------------------------------------------------------------------------------------------------------------------------------------------------------------------------------------------------------------------------------------------------------------------------------------------------------------------------------------------------------------------------------------------------------------------------------------------------------------------------------------------------------------------------------------------------------------------------|------------------------------------|---------------|
| Tightening torque 0.4 Nm Family construction form M8 Thread M2.5 Material PUR Width across flats SW9  Side 2  Tightening torque 0.4 Nm Thread M8 x 1 Material PBT  Commercial data  ECLASS-6.0 27279218 ECLASS-7.0 27279218 ECLASS-8.0 27279218 ECLASS-9.0 2760311 ECLASS-1.1 27060312 ECLASS-1.0 27079218 ECLASS- | Cable length                       | 1 m           |
| Family construction form         M8           Thread         M2.5           Material         PUR           Width across flats         SW9           Side 2           Tightening torque         0.4 Nm           Thread         M8 x 1           Material         PBT           Commercial date           ECLASS-6.0           CELASS-7.0           279218           ECLASS-8.0           2792918           ECLASS-9.0           27960311           ECLASS-10.1         27060312           ECLASS-11.1         27060312           ECLASS-12.0         27060312           ECLASS-12.0         EC001855           Customs tariff number         85444290           GTIN         4048879119672           Packaging unit         1           Electrical data           Supply           Operating voltage AC         24 V           Operating voltage AC max.         28.8 V           Operating voltage AC max.         28.8 V           Operating voltage AC max.                                                                                                                                                                                                                                                                                                                                                                                                                                                                                                                                                                                                                                                                                                                                                                                                                                                                                                                                                                                                                                                                                                                                                                 | Side 1                             |               |
| Family construction form         M8           Thread         M2.5           Material         PUR           Width across flats         SW9           Side 2           Tightening torque         0.4 Nm           Thread         M8 x 1           Material         PBT           Commercial date           ECLASS-6.0           CELASS-7.0           279218           ECLASS-8.0           2792918           ECLASS-9.0           27960311           ECLASS-10.1         27060312           ECLASS-11.1         27060312           ECLASS-12.0         27060312           ECLASS-12.0         EC001855           Customs tariff number         85444290           GTIN         4048879119672           Packaging unit         1           Electrical data           Supply           Operating voltage AC         24 V           Operating voltage AC max.         28.8 V           Operating voltage AC max.         28.8 V           Operating voltage AC max.                                                                                                                                                                                                                                                                                                                                                                                                                                                                                                                                                                                                                                                                                                                                                                                                                                                                                                                                                                                                                                                                                                                                                                 | Tightening torque                  | 0,4 Nm        |
| Material         PUR           Width across flats         SW9           Side 2         Tightening torque         0.4 Nm           Thread         M8 x 1           Material         PBT           Commercial data           ECLASS-6.0         27279218           ECLASS-7.0         27279218           ECLASS-8.0         27279218           ECLASS-9.0         27060311           ECLASS-10.1         27060312           ECLASS-11.1         27060312           ECLASS-12.0         27060312           ECLASS-12.0         27060312           CULASS-10.1         4048879119672           Packaging unit         1           Electrical data         Vorpo-out delay time max.         20 ms           Electrical data   Supply         Supply           Operating voltage AC max.         24 V           Operating voltage AC max.         28.8 V           Operating voltage DC min.         19.2 V           Operating voltage DC min.         18 V           Operating voltage DC min.         18 V           Operating voltage DC min.         30 V           Cut-off peak voltage max.         55 V                                                                                                                                                                                                                                                                                                                                                                                                                                                                                                                                                                                                                                                                                                                                                                                                                                                                                                                                                                                                                     | Family construction form           | M8            |
| Side 2           Tightening torque         0.4 Nm           Thread         M8 x 1           Material         PBT           Commercial data           ECLASS-6.0         27279218           ECLASS-7.0         27279218           ECLASS-8.0         27279218           ECLASS-9.0         27060311           ECLASS-9.0         27060312           ECLASS-10.1         27060312           ECLASS-12.0         27060312           ECLASS-12.0         27060312           ETIM-5.0         ECO01855           customs tariff number         85444290           GTIN         4048879119672           Packaging unit         1           Electrical data         Drop-out delay time max.           Drop-out delay time max.         20 ms           Electrical data   Supply         Operating voltage AC max.           Operating voltage AC max.         28.8 V           Operating voltage AC max.         28.8 V           Operating voltage DC min.         18.V           Operating voltage BC min.         18.V           Operating voltage BC min.         55.V                                                                                                                                                                                                                                                                                                                                                                                                                                                                                                                                                                                                                                                                                                                                                                                                                                                                                                                                                                                                                                                           | Thread                             | M2.5          |
| Side 2           Tightening torque         0,4 Nm           Thread         M8 x 1           Material         PBT           Commercial data           ECLASS-6.0         27279218           ECLASS-7.0         27279218           ECLASS-7.0         27279218           ECLASS-8.0         27279218           ECLASS-9.0         27060311           ECLASS-10.1         27060312           ECLASS-11.1         27060312           ECLASS-12.0         27060312           ETIM-5.0         EC001855           customs tariff number         85444290           GTIN         4048879119672           Packaging unit         1           Electrical data         Drop-out delay time max.           20 ms         Electrical data Supply           Operating voltage AC         24 V           Operating voltage AC min.         19,2 V           Operating voltage AC max.         28,8 V           Operating voltage DC min.         18 V           Operating voltage DC min.         18 V           Operating voltage DC min.         55 V                                                                                                                                                                                                                                                                                                                                                                                                                                                                                                                                                                                                                                                                                                                                                                                                                                                                                                                                                                                                                                                                                      | Material                           | PUR           |
| Tightening torque 0,4 Nm  Material PBT  Commercial data  ECLASS-6.0 27279218  ECLASS-7.0 27279218  ECLASS-8.0 27279218  ECLASS-9.0 27060311  ECLASS-9.0 27060312  ECLASS-10.1 27060312  ECLASS-11.1 27060312  ECLASS-12.0 27060312  ECLASS-12.0 27060312  ECLASS-12.0 27060312  ECLASS-12.0 12000312  ECLASS-12.0 12000312  ECLASS-10.1 12 | Width across flats                 | SW9           |
| Thread M8 x 1  Material PBT  Commercial data  ECLASS-6.0 27279218  ECLASS-7.0 27279218  ECLASS-8.0 27279218  ECLASS-9.0 27060311  ECLASS-9.0 27060312  ECLASS-10.1 27060312  ECLASS-11.1 27060312  ECLASS-12.0 27060312  ECLASS-12.0 27060312  ETIM-5.0 ECO1855  cutosto stariff number 85444290  GTIN 4048879119672  Packaging unit 1  Electrical data  Drop-out delay time max. 20 ms  Electrical data   Supply  Operating voltage AC min. 19.2 V  Operating voltage AC max. 28.8 V  Operating voltage DC min. 18 V  Operating voltage DC max. 30 V  Cut-off peak voltage max. 55 V                                                                                                                                                                                                                                                                                                                                                                                                                                                                                                                                                                                                                                                                                                                                                                                                                                                                                                                                                                                                                                                                                                                                          | Side 2                             |               |
| Material         PBT           Commercial data           ECLASS-6.0         27279218           ECLASS-7.0         27279218           ECLASS-8.0         27279218           ECLASS-9.0         27060311           ECLASS-10.1         27060312           ECLASS-11.1         27060312           ECLASS-12.0         27060312           ETIM-5.0         EC001855           customs tariff number         85444290           GTIN         4048879119672           Packaging unit         1           Electrical data         Drop-out delay time max.         20 ms           Electrical data   Supply         Supply           Operating voltage AC         24 V           Operating voltage AC min.         19.2 V           Operating voltage AC max.         28.8 V           Operating voltage DC min.         18 V           Operating voltage DC min.         18 V           Operating voltage DC min.         30 V           Cut-off peak voltage max.         55 V                                                                                                                                                                                                                                                                                                                                                                                                                                                                                                                                                                                                                                                                                                                                                                                                                                                                                                                                                                                                                                                                                                                                                      | Tightening torque                  | 0,4 Nm        |
| ECLASS-6.0 27279218 ECLASS-7.0 27279218 ECLASS-8.0 27279218 ECLASS-9.0 27060311 ECLASS-10.1 27060312 ECLASS-11.1 27060312 ECLASS-12.0 27060312 ETIM-5.0 ECLASS-12.0 27060312 ETIM-5.0 ECLASS-10.1 2001855 customs tariff number 85444290 GTIN 4048879119672 Packaging unit 1  Electrical data Drop-out delay time max. 20 ms  Electrical data   Supply  Operating voltage AC 24 V  Operating voltage AC min. 19.2 V  Operating voltage AC max. 28.8 V  Operating voltage DC max. 30 V  Cut-off peak voltage max. 30 V  Cut-off peak voltage max. 30 V  Cut-off peak voltage max. 55 V                                                                                                                                                                                                                                                                                                                                                                                                                                                                                                                                                                                                                                                                                                                                                                                                                                                                                                                                                                                                                                                                                                                                                                                                                                                                                                                                                                                                                                                                                                                                          | Thread                             | M8 x 1        |
| ECLASS-6.0 27279218  ECLASS-7.0 27279218  ECLASS-8.0 27279218  ECLASS-9.0 27060311  ECLASS-10.1 27060312  ECLASS-11.1 27060312  ECLASS-12.0 27060312  ETIM-5.0 ECON855  customs tariff number 85444290  GTIN 4048879119672  Packaging unit 1  Electrical data  Drop-out delay time max. 20 ms  Electrical data   Supply  Operating voltage AC min. 19,2 V  Operating voltage AC max. 28,8 V  Operating voltage DC max. 30 V  Cut-off peak voltage DC max. 30 V  Cut-off peak voltage DC max. 30 V  Cut-off peak voltage DC max. 55 V                                                                                                                                                                                                                                                                                                                                                                                                                                                                                                                                                                                                                                                                                                                                                                                                                                                                                                                                                                                                                                                                                                                                                                                                                                                                                                                                                                                                                                                                                                                                                                                           | Material                           | PBT           |
| ECLASS-7.0 27279218  ECLASS-8.0 27279218  ECLASS-9.0 27060311  ECLASS-10.1 27060312  ECLASS-11.1 27060312  ECLASS-12.0 27060312  ETIM-5.0 ECO1855  customs tariff number 85444290  GTIN 4048879119672  Packaging unit 1  Electrical data  Drop-out delay time max. 20 ms  Electrical data   Supply  Operating voltage AC min. 19,2 V  Operating voltage AC max. 28,8 V  Operating voltage DC min. 18 V  Operating voltage DC min. 18 V  Operating voltage DC max. 30 V  Cut-off peak voltage max. 55 V                                                                                                                                                                                                                                                                                                                                                                                                                                                                                                                                                                                                                                                                                                                                                                                                                                                                                                                                                                                                                                                                                                                                                                                                                                                                                                                                                                                                                                                                                                                                                                                                                         | Commercial data                    |               |
| ECLASS-8.0 27279218  ECLASS-9.0 27060311  ECLASS-10.1 27060312  ECLASS-11.1 27060312  ECLASS-12.0 27060312  ETIM-5.0 EC001855 customs tariff number 85444290  GTIN 4048879119672  Packaging unit 1  Electrical data  Drop-out delay time max. 20 ms  Electrical data   Supply  Operating voltage AC 24 V  Operating voltage AC min. 19,2 V  Operating voltage AC max. 28,8 V  Operating voltage DC min. 18 V  Operating voltage DC max. 30 V  Cut-off peak voltage DC max. 55 V                                                                                                                                                                                                                                                                                                                                                                                                                                                                                                                                                                                                                                                                                                                                                                                                                                                                                                                                                                                                                                                                                                                                                                                                                                                                                                                                                                                                                                                                                                                                                                                                                                                | ECLASS-6.0                         | 27279218      |
| ECLASS-9.0 27060311  ECLASS-10.1 27060312  ECLASS-11.1 27060312  ECLASS-12.0 27060312  ETIM-5.0 EC001855 customs tariff number 85444290  GTIN 4048879119672  Packaging unit 1  Electrical data  Drop-out delay time max. 20 ms  Electrical data   Supply  Operating voltage AC 24 V  Operating voltage AC min. 19,2 V  Operating voltage AC max. 28,8 V  Operating voltage DC min. 18 V  Operating voltage DC max. 30 V  Cut-off peak voltage max. 55 V                                                                                                                                                                                                                                                                                                                                                                                                                                                                                                                                                                                                                                                                                                                                                                                                                                                                                                                                                                                                                                                                                                                                                                                                                                                                                                                                                                                                                                                                                                                                                                                                                                                                        | ECLASS-7.0                         | 27279218      |
| ECLASS-10.1 27060312 ECLASS-11.1 27060312 ECLASS-12.0 27060312 ETIM-5.0 EC001855 customs tariff number 85444290 GTIN 4048879119672 Packaging unit 1  Electrical data Drop-out delay time max. 20 ms  Electrical data   Supply  Operating voltage AC 24 V  Operating voltage AC min. 19,2 V  Operating voltage AC max. 28,8 V  Operating voltage DC 24 V  Operating voltage DC min. 18 V  Operating voltage DC max. 30 V  Cut-off peak voltage max. 55 V                                                                                                                                                                                                                                                                                                                                                                                                                                                                                                                                                                                                                                                                                                                                                                                                                                                                                                                                                                                                                                                                                                                                                                                                                                                                                                                                                                                                                                                                                                                                                                                                                                                                        | ECLASS-8.0                         | 27279218      |
| ECLASS-11.1 27060312 ECLASS-12.0 27060312 ETIM-5.0 EC001855 customs tariff number 85444290 GTIN 4048879119672 Packaging unit 1  Electrical data Drop-out delay time max. 20 ms  Electrical data   Supply  Operating voltage AC 24 V  Operating voltage AC max. 28,8 V  Operating voltage DC 24 V  Operating voltage DC min. 18 V  Operating voltage DC max. 30 V  Cut-off peak voltage max. 55 V                                                                                                                                                                                                                                                                                                                                                                                                                                                                                                                                                                                                                                                                                                                                                                                                                                                                                                                                                                                                                                                                                                                                                                                                                                                                                                                                                                                                                                                                                                                                                                                                                                                                                                                               | ECLASS-9.0                         | 27060311      |
| ECLASS-12.0 27060312 ETIM-5.0 EC001855 customs tariff number 85444290 GTIN 4048879119672 Packaging unit 1  Electrical data Drop-out delay time max. 20 ms  Electrical data   Supply Operating voltage AC 24 V Operating voltage AC min. 19,2 V Operating voltage AC max. 28,8 V Operating voltage DC 24 V Operating voltage DC min. 18 V Operating voltage DC max. 30 V Cut-off peak voltage max. 55 V                                                                                                                                                                                                                                                                                                                                                                                                                                                                                                                                                                                                                                                                                                                                                                                                                                                                                                                                                                                                                                                                                                                                                                                                                                                                                                                                                                                                                                                                                                                                                                                                                                                                                                                         | ECLASS-10.1                        | 27060312      |
| ETIM-5.0 EC001855 customs tariff number 85444290 GTIN 4048879119672 Packaging unit 1  Electrical data Drop-out delay time max. 20 ms  Electrical data   Supply Operating voltage AC 24 V Operating voltage AC min. 19,2 V Operating voltage AC max. 28,8 V Operating voltage DC 24 V Operating voltage DC 24 V Operating voltage DC 30 V Operating voltage DC min. 18 V Operating voltage DC max. 30 V Cut-off peak voltage max. 55 V                                                                                                                                                                                                                                                                                                                                                                                                                                                                                                                                                                                                                                                                                                                                                                                                                                                                                                                                                                                                                                                                                                                                                                                                                                                                                                                                                                                                                                                                                                                                                                                                                                                                                          | ECLASS-11.1                        | 27060312      |
| Customs tariff number 85444290  GTIN 4048879119672  Packaging unit 1  Electrical data  Drop-out delay time max. 20 ms  Electrical data   Supply  Operating voltage AC 24 V  Operating voltage AC min. 19,2 V  Operating voltage AC max. 28,8 V  Operating voltage DC 24 V  Operating voltage DC ini. 18 V  Operating voltage DC max. 30 V  Cut-off peak voltage max. 55 V                                                                                                                                                                                                                                                                                                                                                                                                                                                                                                                                                                                                                                                                                                                                                                                                                                                                                                                                                                                                                                                                                                                                                                                                                                                                                                                                                                                                                                                                                                                                                                                                                                                                                                                                                      | ECLASS-12.0                        | 27060312      |
| GTIN 4048879119672 Packaging unit 1  Electrical data Drop-out delay time max. 20 ms  Electrical data   Supply Operating voltage AC 24 V Operating voltage AC max. 28,8 V Operating voltage DC 24 V Operating voltage DC 24 V Operating voltage DC 30 V Operating voltage DC min. 18 V Operating voltage DC max. 30 V Cut-off peak voltage max. 55 V                                                                                                                                                                                                                                                                                                                                                                                                                                                                                                                                                                                                                                                                                                                                                                                                                                                                                                                                                                                                                                                                                                                                                                                                                                                                                                                                                                                                                                                                                                                                                                                                                                                                                                                                                                            | ETIM-5.0                           | EC001855      |
| Packaging unit 1  Electrical data  Drop-out delay time max. 20 ms  Electrical data   Supply  Operating voltage AC 24 V  Operating voltage AC min. 19,2 V  Operating voltage AC max. 28,8 V  Operating voltage DC 24 V  Operating voltage DC 30 V  Cut-off peak voltage max. 55 V                                                                                                                                                                                                                                                                                                                                                                                                                                                                                                                                                                                                                                                                                                                                                                                                                                                                                                                                                                                                                                                                                                                                                                                                                                                                                                                                                                                                                                                                                                                                                                                                                                                                                                                                                                                                                                               | customs tariff number              | 85444290      |
| Electrical data  Drop-out delay time max.  20 ms  Electrical data   Supply  Operating voltage AC  Operating voltage AC min.  Operating voltage AC max.  Operating voltage AC max.  Operating voltage DC  Operating voltage DC  Operating voltage DC min.  18 V  Operating voltage DC max.  30 V  Cut-off peak voltage max.  55 V                                                                                                                                                                                                                                                                                                                                                                                                                                                                                                                                                                                                                                                                                                                                                                                                                                                                                                                                                                                                                                                                                                                                                                                                                                                                                                                                                                                                                                                                                                                                                                                                                                                                                                                                                                                               | GTIN                               | 4048879119672 |
| Drop-out delay time max. 20 ms  Electrical data   Supply  Operating voltage AC 24 V  Operating voltage AC min. 19,2 V  Operating voltage AC max. 28,8 V  Operating voltage DC 24 V  Operating voltage DC 34 V  Operating voltage DC min. 18 V  Operating voltage DC max. 30 V  Cut-off peak voltage max. 55 V                                                                                                                                                                                                                                                                                                                                                                                                                                                                                                                                                                                                                                                                                                                                                                                                                                                                                                                                                                                                                                                                                                                                                                                                                                                                                                                                                                                                                                                                                                                                                                                                                                                                                                                                                                                                                  | Packaging unit                     | 1             |
| Coperating voltage AC 24 V Coperating voltage AC min. 19,2 V Coperating voltage AC max. 28,8 V Coperating voltage DC 24 V Coperating voltage DC min. 18 V Coperating voltage DC max. 30 V Cut-off peak voltage max. 55 V                                                                                                                                                                                                                                                                                                                                                                                                                                                                                                                                                                                                                                                                                                                                                                                                                                                                                                                                                                                                                                                                                                                                                                                                                                                                                                                                                                                                                                                                                                                                                                                                                                                                                                                                                                                                                                                                                                       | Electrical data                    |               |
| Operating voltage AC 24 V Operating voltage AC min. 19,2 V Operating voltage AC max. 28,8 V Operating voltage DC 24 V Operating voltage DC min. 18 V Operating voltage DC max. 30 V Cut-off peak voltage max. 55 V                                                                                                                                                                                                                                                                                                                                                                                                                                                                                                                                                                                                                                                                                                                                                                                                                                                                                                                                                                                                                                                                                                                                                                                                                                                                                                                                                                                                                                                                                                                                                                                                                                                                                                                                                                                                                                                                                                             | Drop-out delay time max.           | 20 ms         |
| Operating voltage AC min. 19,2 V Operating voltage AC max. 28,8 V Operating voltage DC 24 V Operating voltage DC min. 18 V Operating voltage DC max. 30 V Cut-off peak voltage max. 55 V                                                                                                                                                                                                                                                                                                                                                                                                                                                                                                                                                                                                                                                                                                                                                                                                                                                                                                                                                                                                                                                                                                                                                                                                                                                                                                                                                                                                                                                                                                                                                                                                                                                                                                                                                                                                                                                                                                                                       | Electrical data   Supply           |               |
| Operating voltage AC max. 28,8 V Operating voltage DC 24 V Operating voltage DC min. 18 V Operating voltage DC max. 30 V Cut-off peak voltage max. 55 V                                                                                                                                                                                                                                                                                                                                                                                                                                                                                                                                                                                                                                                                                                                                                                                                                                                                                                                                                                                                                                                                                                                                                                                                                                                                                                                                                                                                                                                                                                                                                                                                                                                                                                                                                                                                                                                                                                                                                                        | Operating voltage AC               | 24 V          |
| Operating voltage DC 24 V Operating voltage DC min. 18 V Operating voltage DC max. 30 V Cut-off peak voltage max. 55 V                                                                                                                                                                                                                                                                                                                                                                                                                                                                                                                                                                                                                                                                                                                                                                                                                                                                                                                                                                                                                                                                                                                                                                                                                                                                                                                                                                                                                                                                                                                                                                                                                                                                                                                                                                                                                                                                                                                                                                                                         | Operating voltage AC min.          | 19,2 V        |
| Operating voltage DC min. 18 V Operating voltage DC max. 30 V Cut-off peak voltage max. 55 V                                                                                                                                                                                                                                                                                                                                                                                                                                                                                                                                                                                                                                                                                                                                                                                                                                                                                                                                                                                                                                                                                                                                                                                                                                                                                                                                                                                                                                                                                                                                                                                                                                                                                                                                                                                                                                                                                                                                                                                                                                   | Operating voltage AC max.          | 28,8 V        |
| Operating voltage DC max. 30 V Cut-off peak voltage max. 55 V                                                                                                                                                                                                                                                                                                                                                                                                                                                                                                                                                                                                                                                                                                                                                                                                                                                                                                                                                                                                                                                                                                                                                                                                                                                                                                                                                                                                                                                                                                                                                                                                                                                                                                                                                                                                                                                                                                                                                                                                                                                                  | Operating voltage DC               | 24 V          |
| Cut-off peak voltage max. 55 V                                                                                                                                                                                                                                                                                                                                                                                                                                                                                                                                                                                                                                                                                                                                                                                                                                                                                                                                                                                                                                                                                                                                                                                                                                                                                                                                                                                                                                                                                                                                                                                                                                                                                                                                                                                                                                                                                                                                                                                                                                                                                                 | Operating voltage DC min.          | 18 V          |
|                                                                                                                                                                                                                                                                                                                                                                                                                                                                                                                                                                                                                                                                                                                                                                                                                                                                                                                                                                                                                                                                                                                                                                                                                                                                                                                                                                                                                                                                                                                                                                                                                                                                                                                                                                                                                                                                                                                                                                                                                                                                                                                                | Operating voltage DC max.          | 30 V          |
|                                                                                                                                                                                                                                                                                                                                                                                                                                                                                                                                                                                                                                                                                                                                                                                                                                                                                                                                                                                                                                                                                                                                                                                                                                                                                                                                                                                                                                                                                                                                                                                                                                                                                                                                                                                                                                                                                                                                                                                                                                                                                                                                | Cut-off peak voltage max.          | 55 V          |
| Current operating per contact max. 4 A                                                                                                                                                                                                                                                                                                                                                                                                                                                                                                                                                                                                                                                                                                                                                                                                                                                                                                                                                                                                                                                                                                                                                                                                                                                                                                                                                                                                                                                                                                                                                                                                                                                                                                                                                                                                                                                                                                                                                                                                                                                                                         | Current operating per contact max. | 4 A           |
| Diagnostics                                                                                                                                                                                                                                                                                                                                                                                                                                                                                                                                                                                                                                                                                                                                                                                                                                                                                                                                                                                                                                                                                                                                                                                                                                                                                                                                                                                                                                                                                                                                                                                                                                                                                                                                                                                                                                                                                                                                                                                                                                                                                                                    | Diagnostics                        |               |
| Status indication LED yellow                                                                                                                                                                                                                                                                                                                                                                                                                                                                                                                                                                                                                                                                                                                                                                                                                                                                                                                                                                                                                                                                                                                                                                                                                                                                                                                                                                                                                                                                                                                                                                                                                                                                                                                                                                                                                                                                                                                                                                                                                                                                                                   | Status indication LED              | yellow        |