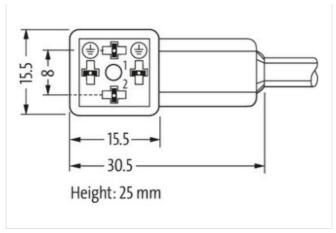

## M8 male 0° A-cod. / MSUD valve plug C-8mm small

PUR 3x0.34 ye UL/CSA+drag ch. 1m

MSUD Form C (8 mm) – M8, male straight 24 V AC ±20% / DC ±25% 2-pole used LED and suppression

Further cable lengths on request.

## Illustration

stay connected

Product may differ from Image

| Side 1           Tightening torque         0,4 Nm           Family construction form         M8           Material         W2.5           Material         PUR           Width across flats         SW9           Side 2           Tightening torque           Max 1         Mactival           Material         PBT           Commercial data           ECLASS-6.0           27279218           ECLASS-7.0         27279218           ECLASS-8.0         27279218           ECLASS-9.0         27060311           ECLASS-9.0         27060312           ECLASS-1.1         27060312           ECLASS-12.0         27060312           ECLASS-12.0         27060312           ECLASS-10.0         ECO01855           Customs tariff number         85444290           GTIN         4048879119672           Propout delay time max.         20 ms           Electrical data   Supply           Operating voltage AC min.         19.2 V           Operating voltage AC min.         19.2                                                                                                                                                                                                                                                                                                                                                                                                                                                                                                                                                                                                                                                                                                                                                                                                                                                                                                                                                                                                                                                                                                                                         |                                    |               |
|--------------------------------------------------------------------------------------------------------------------------------------------------------------------------------------------------------------------------------------------------------------------------------------------------------------------------------------------------------------------------------------------------------------------------------------------------------------------------------------------------------------------------------------------------------------------------------------------------------------------------------------------------------------------------------------------------------------------------------------------------------------------------------------------------------------------------------------------------------------------------------------------------------------------------------------------------------------------------------------------------------------------------------------------------------------------------------------------------------------------------------------------------------------------------------------------------------------------------------------------------------------------------------------------------------------------------------------------------------------------------------------------------------------------------------------------------------------------------------------------------------------------------------------------------------------------------------------------------------------------------------------------------------------------------------------------------------------------------------------------------------------------------------------------------------------------------------------------------------------------------------------------------------------------------------------------------------------------------------------------------------------------------------------------------------------------------------------------------------------------------------|------------------------------------|---------------|
| Tightening torque 0.4 Nm Family construction form M8 Thread M2.5 Material PUR Width across flats SW9  Side 2  Tightening torque 0.4 Nm Thread M8 x 1 Material PBT  Commercial data  ECLASS-6.0 27279218 ECLASS-7.0 27279218 ECLASS-8.0 27279218 ECLASS-9.0 2760311 ECLASS-1.1 27060312 ECLASS-1.0 27079218 ECLASS- | Cable length                       | 1 m           |
| Family construction form         M8           Thread         M2.5           Material         PUR           Width across flats         SW9           Side 2           Tightening torque         0.4 Nm           Thread         M8 x 1           Material         PBT           Commercial date           ECLASS-6.0           CELASS-7.0           279218           ECLASS-8.0           2792918           ECLASS-9.0           27960311           ECLASS-10.1         27060312           ECLASS-11.1         27060312           ECLASS-12.0         27060312           ECLASS-12.0         EC001855           Customs tariff number         85444290           GTIN         4048879119672           Packaging unit         1           Electrical data           Supply           Operating voltage AC         24 V           Operating voltage AC max.         28.8 V           Operating voltage AC max.         28.8 V           Operating voltage AC max.                                                                                                                                                                                                                                                                                                                                                                                                                                                                                                                                                                                                                                                                                                                                                                                                                                                                                                                                                                                                                                                                                                                                                                 | Side 1                             |               |
| Family construction form         M8           Thread         M2.5           Material         PUR           Width across flats         SW9           Side 2           Tightening torque         0.4 Nm           Thread         M8 x 1           Material         PBT           Commercial date           ECLASS-6.0           CELASS-7.0           279218           ECLASS-8.0           2792918           ECLASS-9.0           27960311           ECLASS-10.1         27060312           ECLASS-11.1         27060312           ECLASS-12.0         27060312           ECLASS-12.0         EC001855           Customs tariff number         85444290           GTIN         4048879119672           Packaging unit         1           Electrical data           Supply           Operating voltage AC         24 V           Operating voltage AC max.         28.8 V           Operating voltage AC max.         28.8 V           Operating voltage AC max.                                                                                                                                                                                                                                                                                                                                                                                                                                                                                                                                                                                                                                                                                                                                                                                                                                                                                                                                                                                                                                                                                                                                                                 | Tightening torque                  | 0,4 Nm        |
| Material         PUR           Width across flats         SW9           Side 2         Tightening torque         0.4 Nm           Thread         M8 x 1           Material         PBT           Commercial data           ECLASS-6.0         27279218           ECLASS-7.0         27279218           ECLASS-8.0         27279218           ECLASS-9.0         27060311           ECLASS-10.1         27060312           ECLASS-11.1         27060312           ECLASS-12.0         27060312           ECLASS-12.0         27060312           CULASS-10.1         4048879119672           Packaging unit         1           Electrical data         Vorpo-out delay time max.         20 ms           Electrical data   Supply         Supply           Operating voltage AC max.         24 V           Operating voltage AC max.         28.8 V           Operating voltage DC min.         19.2 V           Operating voltage DC min.         18 V           Operating voltage DC min.         18 V           Operating voltage DC min.         30 V           Cut-off peak voltage max.         55 V                                                                                                                                                                                                                                                                                                                                                                                                                                                                                                                                                                                                                                                                                                                                                                                                                                                                                                                                                                                                                     | Family construction form           | M8            |
| Side 2           Tightening torque         0.4 Nm           Thread         M8 x 1           Material         PBT           Commercial data           ECLASS-6.0         27279218           ECLASS-7.0         27279218           ECLASS-8.0         27279218           ECLASS-9.0         27060311           ECLASS-9.0         27060312           ECLASS-10.1         27060312           ECLASS-12.0         27060312           ECLASS-12.0         27060312           ETIM-5.0         ECO01855           customs tariff number         85444290           GTIN         4048879119672           Packaging unit         1           Electrical data         Drop-out delay time max.           Drop-out delay time max.         20 ms           Electrical data   Supply         Operating voltage AC max.           Operating voltage AC max.         28.8 V           Operating voltage AC max.         28.8 V           Operating voltage DC min.         18.V           Operating voltage BC min.         18.V           Operating voltage BC min.         55.V                                                                                                                                                                                                                                                                                                                                                                                                                                                                                                                                                                                                                                                                                                                                                                                                                                                                                                                                                                                                                                                           | Thread                             | M2.5          |
| Side 2           Tightening torque         0,4 Nm           Thread         M8 x 1           Material         PBT           Commercial data           ECLASS-6.0         27279218           ECLASS-7.0         27279218           ECLASS-7.0         27279218           ECLASS-8.0         27279218           ECLASS-9.0         27060311           ECLASS-10.1         27060312           ECLASS-11.1         27060312           ECLASS-12.0         27060312           ETIM-5.0         EC001855           customs tariff number         85444290           GTIN         4048879119672           Packaging unit         1           Electrical data         Drop-out delay time max.           20 ms         Electrical data Supply           Operating voltage AC         24 V           Operating voltage AC min.         19,2 V           Operating voltage AC max.         28,8 V           Operating voltage DC min.         18 V           Operating voltage DC min.         18 V           Operating voltage DC min.         55 V                                                                                                                                                                                                                                                                                                                                                                                                                                                                                                                                                                                                                                                                                                                                                                                                                                                                                                                                                                                                                                                                                      | Material                           | PUR           |
| Tightening torque 0,4 Nm  Material PBT  Commercial data  ECLASS-6.0 27279218  ECLASS-7.0 27279218  ECLASS-8.0 27279218  ECLASS-9.0 27060311  ECLASS-9.0 27060312  ECLASS-10.1 27060312  ECLASS-11.1 27060312  ECLASS-12.0 27060312  ECLASS-12.0 27060312  ECLASS-12.0 27060312  ECLASS-12.0 12000312  ECLASS-12.0 12000312  ECLASS-10.1 12 | Width across flats                 | SW9           |
| Thread M8 x 1  Material PBT  Commercial data  ECLASS-6.0 27279218  ECLASS-7.0 27279218  ECLASS-8.0 27279218  ECLASS-9.0 27060311  ECLASS-9.0 27060312  ECLASS-10.1 27060312  ECLASS-11.1 27060312  ECLASS-12.0 27060312  ECLASS-12.0 27060312  ETIM-5.0 ECO1855  cutosto stariff number 85444290  GTIN 4048879119672  Packaging unit 1  Electrical data  Drop-out delay time max. 20 ms  Electrical data   Supply  Operating voltage AC min. 19.2 V  Operating voltage AC max. 28.8 V  Operating voltage DC min. 18 V  Operating voltage DC max. 30 V  Cut-off peak voltage max. 55 V                                                                                                                                                                                                                                                                                                                                                                                                                                                                                                                                                                                                                                                                                                                                                                                                                                                                                                                                                                                                                                                                                                                                          | Side 2                             |               |
| Material         PBT           Commercial data           ECLASS-6.0         27279218           ECLASS-7.0         27279218           ECLASS-8.0         27279218           ECLASS-9.0         27060311           ECLASS-10.1         27060312           ECLASS-11.1         27060312           ECLASS-12.0         27060312           ETIM-5.0         EC001855           customs tariff number         85444290           GTIN         4048879119672           Packaging unit         1           Electrical data         Drop-out delay time max.         20 ms           Electrical data   Supply         Supply           Operating voltage AC         24 V           Operating voltage AC min.         19.2 V           Operating voltage AC max.         28.8 V           Operating voltage DC min.         18 V           Operating voltage DC min.         18 V           Operating voltage DC min.         30 V           Cut-off peak voltage max.         55 V                                                                                                                                                                                                                                                                                                                                                                                                                                                                                                                                                                                                                                                                                                                                                                                                                                                                                                                                                                                                                                                                                                                                                      | Tightening torque                  | 0,4 Nm        |
| ECLASS-6.0 27279218 ECLASS-7.0 27279218 ECLASS-8.0 27279218 ECLASS-9.0 27060311 ECLASS-10.1 27060312 ECLASS-11.1 27060312 ECLASS-12.0 27060312 ETIM-5.0 ECLASS-12.0 27060312 ETIM-5.0 ECLASS-10.1 2001855 customs tariff number 85444290 GTIN 4048879119672 Packaging unit 1  Electrical data Drop-out delay time max. 20 ms  Electrical data   Supply  Operating voltage AC 24 V  Operating voltage AC min. 19.2 V  Operating voltage AC max. 28.8 V  Operating voltage DC max. 30 V  Cut-off peak voltage max. 30 V  Cut-off peak voltage max. 30 V  Cut-off peak voltage max. 55 V                                                                                                                                                                                                                                                                                                                                                                                                                                                                                                                                                                                                                                                                                                                                                                                                                                                                                                                                                                                                                                                                                                                                                                                                                                                                                                                                                                                                                                                                                                                                          | Thread                             | M8 x 1        |
| ECLASS-6.0 27279218  ECLASS-7.0 27279218  ECLASS-8.0 27279218  ECLASS-9.0 27060311  ECLASS-10.1 27060312  ECLASS-11.1 27060312  ECLASS-12.0 27060312  ETIM-5.0 ECON855  customs tariff number 85444290  GTIN 4048879119672  Packaging unit 1  Electrical data  Drop-out delay time max. 20 ms  Electrical data   Supply  Operating voltage AC min. 19,2 V  Operating voltage AC max. 28,8 V  Operating voltage DC max. 30 V  Cut-off peak voltage DC max. 30 V  Cut-off peak voltage DC max. 30 V  Cut-off peak voltage DC max. 55 V                                                                                                                                                                                                                                                                                                                                                                                                                                                                                                                                                                                                                                                                                                                                                                                                                                                                                                                                                                                                                                                                                                                                                                                                                                                                                                                                                                                                                                                                                                                                                                                           | Material                           | PBT           |
| ECLASS-7.0 27279218  ECLASS-8.0 27279218  ECLASS-9.0 27060311  ECLASS-10.1 27060312  ECLASS-11.1 27060312  ECLASS-12.0 27060312  ETIM-5.0 ECO1855  customs tariff number 85444290  GTIN 4048879119672  Packaging unit 1  Electrical data  Drop-out delay time max. 20 ms  Electrical data   Supply  Operating voltage AC min. 19,2 V  Operating voltage AC max. 28,8 V  Operating voltage DC min. 18 V  Operating voltage DC min. 18 V  Operating voltage DC max. 30 V  Cut-off peak voltage max. 55 V                                                                                                                                                                                                                                                                                                                                                                                                                                                                                                                                                                                                                                                                                                                                                                                                                                                                                                                                                                                                                                                                                                                                                                                                                                                                                                                                                                                                                                                                                                                                                                                                                         | Commercial data                    |               |
| ECLASS-8.0 27279218  ECLASS-9.0 27060311  ECLASS-10.1 27060312  ECLASS-11.1 27060312  ECLASS-12.0 27060312  ETIM-5.0 EC001855 customs tariff number 85444290  GTIN 4048879119672  Packaging unit 1  Electrical data  Drop-out delay time max. 20 ms  Electrical data   Supply  Operating voltage AC 24 V  Operating voltage AC min. 19,2 V  Operating voltage AC max. 28,8 V  Operating voltage DC min. 18 V  Operating voltage DC max. 30 V  Cut-off peak voltage DC max. 55 V                                                                                                                                                                                                                                                                                                                                                                                                                                                                                                                                                                                                                                                                                                                                                                                                                                                                                                                                                                                                                                                                                                                                                                                                                                                                                                                                                                                                                                                                                                                                                                                                                                                | ECLASS-6.0                         | 27279218      |
| ECLASS-9.0 27060311  ECLASS-10.1 27060312  ECLASS-11.1 27060312  ECLASS-12.0 27060312  ETIM-5.0 EC001855 customs tariff number 85444290  GTIN 4048879119672  Packaging unit 1  Electrical data  Drop-out delay time max. 20 ms  Electrical data   Supply  Operating voltage AC 24 V  Operating voltage AC min. 19,2 V  Operating voltage AC max. 28,8 V  Operating voltage DC min. 18 V  Operating voltage DC max. 30 V  Cut-off peak voltage max. 55 V                                                                                                                                                                                                                                                                                                                                                                                                                                                                                                                                                                                                                                                                                                                                                                                                                                                                                                                                                                                                                                                                                                                                                                                                                                                                                                                                                                                                                                                                                                                                                                                                                                                                        | ECLASS-7.0                         | 27279218      |
| ECLASS-10.1 27060312 ECLASS-11.1 27060312 ECLASS-12.0 27060312 ETIM-5.0 EC001855 customs tariff number 85444290 GTIN 4048879119672 Packaging unit 1  Electrical data Drop-out delay time max. 20 ms  Electrical data   Supply  Operating voltage AC 24 V  Operating voltage AC min. 19,2 V  Operating voltage AC max. 28,8 V  Operating voltage DC 24 V  Operating voltage DC min. 18 V  Operating voltage DC max. 30 V  Cut-off peak voltage max. 55 V                                                                                                                                                                                                                                                                                                                                                                                                                                                                                                                                                                                                                                                                                                                                                                                                                                                                                                                                                                                                                                                                                                                                                                                                                                                                                                                                                                                                                                                                                                                                                                                                                                                                        | ECLASS-8.0                         | 27279218      |
| ECLASS-11.1 27060312 ECLASS-12.0 27060312 ETIM-5.0 EC001855 customs tariff number 85444290 GTIN 4048879119672 Packaging unit 1  Electrical data Drop-out delay time max. 20 ms  Electrical data   Supply  Operating voltage AC 24 V  Operating voltage AC max. 28,8 V  Operating voltage DC 24 V  Operating voltage DC min. 18 V  Operating voltage DC max. 30 V  Cut-off peak voltage max. 55 V                                                                                                                                                                                                                                                                                                                                                                                                                                                                                                                                                                                                                                                                                                                                                                                                                                                                                                                                                                                                                                                                                                                                                                                                                                                                                                                                                                                                                                                                                                                                                                                                                                                                                                                               | ECLASS-9.0                         | 27060311      |
| ECLASS-12.0 27060312 ETIM-5.0 EC001855 customs tariff number 85444290 GTIN 4048879119672 Packaging unit 1  Electrical data Drop-out delay time max. 20 ms  Electrical data   Supply Operating voltage AC 24 V Operating voltage AC min. 19,2 V Operating voltage AC max. 28,8 V Operating voltage DC 24 V Operating voltage DC min. 18 V Operating voltage DC max. 30 V Cut-off peak voltage max. 55 V                                                                                                                                                                                                                                                                                                                                                                                                                                                                                                                                                                                                                                                                                                                                                                                                                                                                                                                                                                                                                                                                                                                                                                                                                                                                                                                                                                                                                                                                                                                                                                                                                                                                                                                         | ECLASS-10.1                        | 27060312      |
| ETIM-5.0 EC001855 customs tariff number 85444290 GTIN 4048879119672 Packaging unit 1  Electrical data Drop-out delay time max. 20 ms  Electrical data   Supply Operating voltage AC 24 V Operating voltage AC min. 19,2 V Operating voltage AC max. 28,8 V Operating voltage DC 24 V Operating voltage DC 24 V Operating voltage DC 30 V Operating voltage DC min. 18 V Operating voltage DC max. 30 V Cut-off peak voltage max. 55 V                                                                                                                                                                                                                                                                                                                                                                                                                                                                                                                                                                                                                                                                                                                                                                                                                                                                                                                                                                                                                                                                                                                                                                                                                                                                                                                                                                                                                                                                                                                                                                                                                                                                                          | ECLASS-11.1                        | 27060312      |
| Customs tariff number 85444290  GTIN 4048879119672  Packaging unit 1  Electrical data  Drop-out delay time max. 20 ms  Electrical data   Supply  Operating voltage AC 24 V  Operating voltage AC min. 19,2 V  Operating voltage AC max. 28,8 V  Operating voltage DC 24 V  Operating voltage DC ini. 18 V  Operating voltage DC max. 30 V  Cut-off peak voltage max. 55 V                                                                                                                                                                                                                                                                                                                                                                                                                                                                                                                                                                                                                                                                                                                                                                                                                                                                                                                                                                                                                                                                                                                                                                                                                                                                                                                                                                                                                                                                                                                                                                                                                                                                                                                                                      | ECLASS-12.0                        | 27060312      |
| GTIN 4048879119672 Packaging unit 1  Electrical data Drop-out delay time max. 20 ms  Electrical data   Supply Operating voltage AC 24 V Operating voltage AC max. 28,8 V Operating voltage DC 24 V Operating voltage DC 24 V Operating voltage DC 30 V Operating voltage DC min. 18 V Operating voltage DC max. 30 V Cut-off peak voltage max. 55 V                                                                                                                                                                                                                                                                                                                                                                                                                                                                                                                                                                                                                                                                                                                                                                                                                                                                                                                                                                                                                                                                                                                                                                                                                                                                                                                                                                                                                                                                                                                                                                                                                                                                                                                                                                            | ETIM-5.0                           | EC001855      |
| Packaging unit 1  Electrical data  Drop-out delay time max. 20 ms  Electrical data   Supply  Operating voltage AC 24 V  Operating voltage AC min. 19,2 V  Operating voltage AC max. 28,8 V  Operating voltage DC 24 V  Operating voltage DC 30 V  Cut-off peak voltage max. 55 V                                                                                                                                                                                                                                                                                                                                                                                                                                                                                                                                                                                                                                                                                                                                                                                                                                                                                                                                                                                                                                                                                                                                                                                                                                                                                                                                                                                                                                                                                                                                                                                                                                                                                                                                                                                                                                               | customs tariff number              | 85444290      |
| Electrical data  Drop-out delay time max.  20 ms  Electrical data   Supply  Operating voltage AC  Operating voltage AC min.  Operating voltage AC max.  Operating voltage AC max.  Operating voltage DC  Operating voltage DC  Operating voltage DC min.  18 V  Operating voltage DC max.  30 V  Cut-off peak voltage max.  55 V                                                                                                                                                                                                                                                                                                                                                                                                                                                                                                                                                                                                                                                                                                                                                                                                                                                                                                                                                                                                                                                                                                                                                                                                                                                                                                                                                                                                                                                                                                                                                                                                                                                                                                                                                                                               | GTIN                               | 4048879119672 |
| Drop-out delay time max. 20 ms  Electrical data   Supply  Operating voltage AC 24 V  Operating voltage AC min. 19,2 V  Operating voltage AC max. 28,8 V  Operating voltage DC 24 V  Operating voltage DC 34 V  Operating voltage DC min. 18 V  Operating voltage DC max. 30 V  Cut-off peak voltage max. 55 V                                                                                                                                                                                                                                                                                                                                                                                                                                                                                                                                                                                                                                                                                                                                                                                                                                                                                                                                                                                                                                                                                                                                                                                                                                                                                                                                                                                                                                                                                                                                                                                                                                                                                                                                                                                                                  | Packaging unit                     | 1             |
| Coperating voltage AC 24 V Coperating voltage AC min. 19,2 V Coperating voltage AC max. 28,8 V Coperating voltage DC 24 V Coperating voltage DC min. 18 V Coperating voltage DC max. 30 V Cut-off peak voltage max. 55 V                                                                                                                                                                                                                                                                                                                                                                                                                                                                                                                                                                                                                                                                                                                                                                                                                                                                                                                                                                                                                                                                                                                                                                                                                                                                                                                                                                                                                                                                                                                                                                                                                                                                                                                                                                                                                                                                                                       | Electrical data                    |               |
| Operating voltage AC 24 V Operating voltage AC min. 19,2 V Operating voltage AC max. 28,8 V Operating voltage DC 24 V Operating voltage DC min. 18 V Operating voltage DC max. 30 V Cut-off peak voltage max. 55 V                                                                                                                                                                                                                                                                                                                                                                                                                                                                                                                                                                                                                                                                                                                                                                                                                                                                                                                                                                                                                                                                                                                                                                                                                                                                                                                                                                                                                                                                                                                                                                                                                                                                                                                                                                                                                                                                                                             | Drop-out delay time max.           | 20 ms         |
| Operating voltage AC min. 19,2 V Operating voltage AC max. 28,8 V Operating voltage DC 24 V Operating voltage DC min. 18 V Operating voltage DC max. 30 V Cut-off peak voltage max. 55 V                                                                                                                                                                                                                                                                                                                                                                                                                                                                                                                                                                                                                                                                                                                                                                                                                                                                                                                                                                                                                                                                                                                                                                                                                                                                                                                                                                                                                                                                                                                                                                                                                                                                                                                                                                                                                                                                                                                                       | Electrical data   Supply           |               |
| Operating voltage AC max. 28,8 V Operating voltage DC 24 V Operating voltage DC min. 18 V Operating voltage DC max. 30 V Cut-off peak voltage max. 55 V                                                                                                                                                                                                                                                                                                                                                                                                                                                                                                                                                                                                                                                                                                                                                                                                                                                                                                                                                                                                                                                                                                                                                                                                                                                                                                                                                                                                                                                                                                                                                                                                                                                                                                                                                                                                                                                                                                                                                                        | Operating voltage AC               | 24 V          |
| Operating voltage DC 24 V Operating voltage DC min. 18 V Operating voltage DC max. 30 V Cut-off peak voltage max. 55 V                                                                                                                                                                                                                                                                                                                                                                                                                                                                                                                                                                                                                                                                                                                                                                                                                                                                                                                                                                                                                                                                                                                                                                                                                                                                                                                                                                                                                                                                                                                                                                                                                                                                                                                                                                                                                                                                                                                                                                                                         | Operating voltage AC min.          | 19,2 V        |
| Operating voltage DC min. 18 V Operating voltage DC max. 30 V Cut-off peak voltage max. 55 V                                                                                                                                                                                                                                                                                                                                                                                                                                                                                                                                                                                                                                                                                                                                                                                                                                                                                                                                                                                                                                                                                                                                                                                                                                                                                                                                                                                                                                                                                                                                                                                                                                                                                                                                                                                                                                                                                                                                                                                                                                   | Operating voltage AC max.          | 28,8 V        |
| Operating voltage DC max. 30 V Cut-off peak voltage max. 55 V                                                                                                                                                                                                                                                                                                                                                                                                                                                                                                                                                                                                                                                                                                                                                                                                                                                                                                                                                                                                                                                                                                                                                                                                                                                                                                                                                                                                                                                                                                                                                                                                                                                                                                                                                                                                                                                                                                                                                                                                                                                                  | Operating voltage DC               | 24 V          |
| Cut-off peak voltage max. 55 V                                                                                                                                                                                                                                                                                                                                                                                                                                                                                                                                                                                                                                                                                                                                                                                                                                                                                                                                                                                                                                                                                                                                                                                                                                                                                                                                                                                                                                                                                                                                                                                                                                                                                                                                                                                                                                                                                                                                                                                                                                                                                                 | Operating voltage DC min.          | 18 V          |
|                                                                                                                                                                                                                                                                                                                                                                                                                                                                                                                                                                                                                                                                                                                                                                                                                                                                                                                                                                                                                                                                                                                                                                                                                                                                                                                                                                                                                                                                                                                                                                                                                                                                                                                                                                                                                                                                                                                                                                                                                                                                                                                                | Operating voltage DC max.          | 30 V          |
|                                                                                                                                                                                                                                                                                                                                                                                                                                                                                                                                                                                                                                                                                                                                                                                                                                                                                                                                                                                                                                                                                                                                                                                                                                                                                                                                                                                                                                                                                                                                                                                                                                                                                                                                                                                                                                                                                                                                                                                                                                                                                                                                | Cut-off peak voltage max.          | 55 V          |
| Current operating per contact max. 4 A                                                                                                                                                                                                                                                                                                                                                                                                                                                                                                                                                                                                                                                                                                                                                                                                                                                                                                                                                                                                                                                                                                                                                                                                                                                                                                                                                                                                                                                                                                                                                                                                                                                                                                                                                                                                                                                                                                                                                                                                                                                                                         | Current operating per contact max. | 4 A           |
| Diagnostics                                                                                                                                                                                                                                                                                                                                                                                                                                                                                                                                                                                                                                                                                                                                                                                                                                                                                                                                                                                                                                                                                                                                                                                                                                                                                                                                                                                                                                                                                                                                                                                                                                                                                                                                                                                                                                                                                                                                                                                                                                                                                                                    | Diagnostics                        |               |
| Status indication LED yellow                                                                                                                                                                                                                                                                                                                                                                                                                                                                                                                                                                                                                                                                                                                                                                                                                                                                                                                                                                                                                                                                                                                                                                                                                                                                                                                                                                                                                                                                                                                                                                                                                                                                                                                                                                                                                                                                                                                                                                                                                                                                                                   | Status indication LED              | yellow        |