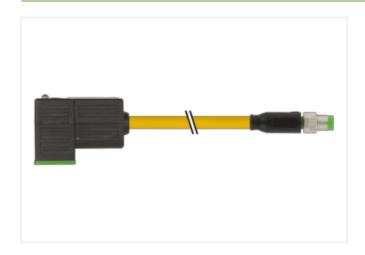

## M8 male 0° A-cod. / MSUD valve plug C-8mm small

PUR 3x0.34 ye UL/CSA+drag ch. 1m

MSUD Form C (8 mm) – M8, male straight 24 V AC ±20% / DC ±25% 2-pole used LED and suppression

Further cable lengths on request.

## Illustration

stay connected

Product may differ from Image

| Side 1           Tightening torque         0,4 Nm           Family construction form         M8           Material         W2.5           Material         PUR           Width across flats         SW9           Side 2           Tightening torque           Max 1         Mactival           Material         PBT           Commercial data           ECLASS-6.0           27279218           ECLASS-7.0         27279218           ECLASS-8.0         27279218           ECLASS-9.0         27060311           ECLASS-9.0         27060312           ECLASS-1.1         27060312           ECLASS-12.0         27060312           ECLASS-12.0         27060312           ECLASS-10.0         ECO01855           Customs tariff number         85444290           GTIN         4048879119672           Propout delay time max.         20 ms           Electrical data   Supply           Operating voltage AC min.         19.2 V           Operating voltage AC min.         19.2                                                                                                                                                                                                                                                                                                                                                                                                                                                                                                                                                                                                                                                                                                                                                                                                                                                                                                                                                                                                                                                                                                                                         |                                    |               |
|--------------------------------------------------------------------------------------------------------------------------------------------------------------------------------------------------------------------------------------------------------------------------------------------------------------------------------------------------------------------------------------------------------------------------------------------------------------------------------------------------------------------------------------------------------------------------------------------------------------------------------------------------------------------------------------------------------------------------------------------------------------------------------------------------------------------------------------------------------------------------------------------------------------------------------------------------------------------------------------------------------------------------------------------------------------------------------------------------------------------------------------------------------------------------------------------------------------------------------------------------------------------------------------------------------------------------------------------------------------------------------------------------------------------------------------------------------------------------------------------------------------------------------------------------------------------------------------------------------------------------------------------------------------------------------------------------------------------------------------------------------------------------------------------------------------------------------------------------------------------------------------------------------------------------------------------------------------------------------------------------------------------------------------------------------------------------------------------------------------------------------|------------------------------------|---------------|
| Tightening torque 0.4 Nm Family construction form M8 Thread M2.5 Material PUR Width across flats SW9  Side 2  Tightening torque 0.4 Nm Thread M8 x 1 Material PBT  Commercial data  ECLASS-6.0 27279218 ECLASS-7.0 27279218 ECLASS-8.0 27279218 ECLASS-9.0 2760311 ECLASS-1.1 27060312 ECLASS-1.0 27079218 ECLASS- | Cable length                       | 1 m           |
| Family construction form         M8           Thread         M2.5           Material         PUR           Width across flats         SW9           Side 2           Tightening torque         0.4 Nm           Thread         M8 x 1           Material         PBT           Commercial date           ECLASS-6.0           CELASS-7.0           279218           ECLASS-8.0           2792918           ECLASS-9.0           27960311           ECLASS-10.1         27060312           ECLASS-11.1         27060312           ECLASS-12.0         27060312           ECLASS-12.0         EC001855           Customs tariff number         85444290           GTIN         4048879119672           Packaging unit         1           Electrical data           Supply           Operating voltage AC         24 V           Operating voltage AC max.         28.8 V           Operating voltage AC max.         28.8 V           Operating voltage AC max.                                                                                                                                                                                                                                                                                                                                                                                                                                                                                                                                                                                                                                                                                                                                                                                                                                                                                                                                                                                                                                                                                                                                                                 | Side 1                             |               |
| Family construction form         M8           Thread         M2.5           Material         PUR           Width across flats         SW9           Side 2           Tightening torque         0.4 Nm           Thread         M8 x 1           Material         PBT           Commercial date           ECLASS-6.0           CELASS-7.0           279218           ECLASS-8.0           2792918           ECLASS-9.0           27960311           ECLASS-10.1         27060312           ECLASS-11.1         27060312           ECLASS-12.0         27060312           ECLASS-12.0         EC001855           Customs tariff number         85444290           GTIN         4048879119672           Packaging unit         1           Electrical data           Supply           Operating voltage AC         24 V           Operating voltage AC max.         28.8 V           Operating voltage AC max.         28.8 V           Operating voltage AC max.                                                                                                                                                                                                                                                                                                                                                                                                                                                                                                                                                                                                                                                                                                                                                                                                                                                                                                                                                                                                                                                                                                                                                                 | Tightening torque                  | 0,4 Nm        |
| Material         PUR           Width across flats         SW9           Side 2         Tightening torque         0.4 Nm           Thread         M8 x 1           Material         PBT           Commercial data           ECLASS-6.0         27279218           ECLASS-7.0         27279218           ECLASS-8.0         27279218           ECLASS-9.0         27060311           ECLASS-10.1         27060312           ECLASS-11.1         27060312           ECLASS-12.0         27060312           ECLASS-12.0         27060312           CULASS-10.1         4048879119672           Packaging unit         1           Electrical data         Vorpo-out delay time max.         20 ms           Electrical data   Supply         Supply           Operating voltage AC max.         24 V           Operating voltage AC max.         28.8 V           Operating voltage DC min.         19.2 V           Operating voltage DC min.         18 V           Operating voltage DC min.         18 V           Operating voltage DC min.         30 V           Cut-off peak voltage max.         55 V                                                                                                                                                                                                                                                                                                                                                                                                                                                                                                                                                                                                                                                                                                                                                                                                                                                                                                                                                                                                                     | Family construction form           | M8            |
| Side 2           Tightening torque         0.4 Nm           Thread         M8 x 1           Material         PBT           Commercial data           ECLASS-6.0         27279218           ECLASS-7.0         27279218           ECLASS-8.0         27279218           ECLASS-9.0         27060311           ECLASS-9.0         27060312           ECLASS-10.1         27060312           ECLASS-12.0         27060312           ECLASS-12.0         27060312           ETIM-5.0         ECO01855           customs tariff number         85444290           GTIN         4048879119672           Packaging unit         1           Electrical data         Drop-out delay time max.           Drop-out delay time max.         20 ms           Electrical data   Supply         Operating voltage AC max.           Operating voltage AC max.         28.8 V           Operating voltage AC max.         28.8 V           Operating voltage DC min.         18.V           Operating voltage BC min.         18.V           Operating voltage BC min.         55.V                                                                                                                                                                                                                                                                                                                                                                                                                                                                                                                                                                                                                                                                                                                                                                                                                                                                                                                                                                                                                                                           | Thread                             | M2.5          |
| Side 2           Tightening torque         0,4 Nm           Thread         M8 x 1           Material         PBT           Commercial data           ECLASS-6.0         27279218           ECLASS-7.0         27279218           ECLASS-7.0         27279218           ECLASS-8.0         27279218           ECLASS-9.0         27060311           ECLASS-10.1         27060312           ECLASS-11.1         27060312           ECLASS-12.0         27060312           ETIM-5.0         EC001855           customs tariff number         85444290           GTIN         4048879119672           Packaging unit         1           Electrical data         Drop-out delay time max.           20 ms         Electrical data Supply           Operating voltage AC         24 V           Operating voltage AC min.         19,2 V           Operating voltage AC max.         28,8 V           Operating voltage DC min.         18 V           Operating voltage DC min.         18 V           Operating voltage DC min.         55 V                                                                                                                                                                                                                                                                                                                                                                                                                                                                                                                                                                                                                                                                                                                                                                                                                                                                                                                                                                                                                                                                                      | Material                           | PUR           |
| Tightening torque 0,4 Nm  Material PBT  Commercial data  ECLASS-6.0 27279218  ECLASS-7.0 27279218  ECLASS-8.0 27279218  ECLASS-9.0 27060311  ECLASS-9.0 27060312  ECLASS-10.1 27060312  ECLASS-11.1 27060312  ECLASS-12.0 27060312  ECLASS-12.0 27060312  ECLASS-12.0 27060312  ECLASS-12.0 12000312  ECLASS-12.0 12000312  ECLASS-10.1 12 | Width across flats                 | SW9           |
| Thread M8 x 1  Material PBT  Commercial data  ECLASS-6.0 27279218  ECLASS-7.0 27279218  ECLASS-8.0 27279218  ECLASS-9.0 27060311  ECLASS-9.0 27060312  ECLASS-10.1 27060312  ECLASS-11.1 27060312  ECLASS-12.0 27060312  ECLASS-12.0 27060312  ETIM-5.0 ECO1855  cutosto stariff number 85444290  GTIN 4048879119672  Packaging unit 1  Electrical data  Drop-out delay time max. 20 ms  Electrical data   Supply  Operating voltage AC min. 19.2 V  Operating voltage AC max. 28.8 V  Operating voltage DC min. 18 V  Operating voltage DC max. 30 V  Cut-off peak voltage max. 55 V                                                                                                                                                                                                                                                                                                                                                                                                                                                                                                                                                                                                                                                                                                                                                                                                                                                                                                                                                                                                                                                                                                                                          | Side 2                             |               |
| Material         PBT           Commercial data           ECLASS-6.0         27279218           ECLASS-7.0         27279218           ECLASS-8.0         27279218           ECLASS-9.0         27060311           ECLASS-10.1         27060312           ECLASS-11.1         27060312           ECLASS-12.0         27060312           ETIM-5.0         EC001855           customs tariff number         85444290           GTIN         4048879119672           Packaging unit         1           Electrical data         Drop-out delay time max.         20 ms           Electrical data   Supply         Supply           Operating voltage AC         24 V           Operating voltage AC min.         19.2 V           Operating voltage AC max.         28.8 V           Operating voltage DC min.         18 V           Operating voltage DC min.         18 V           Operating voltage DC min.         30 V           Cut-off peak voltage max.         55 V                                                                                                                                                                                                                                                                                                                                                                                                                                                                                                                                                                                                                                                                                                                                                                                                                                                                                                                                                                                                                                                                                                                                                      | Tightening torque                  | 0,4 Nm        |
| ECLASS-6.0 27279218 ECLASS-7.0 27279218 ECLASS-8.0 27279218 ECLASS-9.0 27060311 ECLASS-10.1 27060312 ECLASS-11.1 27060312 ECLASS-12.0 27060312 ETIM-5.0 ECLASS-12.0 27060312 ETIM-5.0 ECLASS-10.1 2001855 customs tariff number 85444290 GTIN 4048879119672 Packaging unit 1  Electrical data Drop-out delay time max. 20 ms  Electrical data   Supply  Operating voltage AC 24 V  Operating voltage AC min. 19.2 V  Operating voltage AC max. 28.8 V  Operating voltage DC max. 30 V  Cut-off peak voltage max. 30 V  Cut-off peak voltage max. 30 V  Cut-off peak voltage max. 55 V                                                                                                                                                                                                                                                                                                                                                                                                                                                                                                                                                                                                                                                                                                                                                                                                                                                                                                                                                                                                                                                                                                                                                                                                                                                                                                                                                                                                                                                                                                                                          | Thread                             | M8 x 1        |
| ECLASS-6.0 27279218  ECLASS-7.0 27279218  ECLASS-8.0 27279218  ECLASS-9.0 27060311  ECLASS-10.1 27060312  ECLASS-11.1 27060312  ECLASS-12.0 27060312  ETIM-5.0 ECON855  customs tariff number 85444290  GTIN 4048879119672  Packaging unit 1  Electrical data  Drop-out delay time max. 20 ms  Electrical data   Supply  Operating voltage AC min. 19,2 V  Operating voltage AC max. 28,8 V  Operating voltage DC max. 30 V  Cut-off peak voltage DC max. 30 V  Cut-off peak voltage DC max. 30 V  Cut-off peak voltage DC max. 55 V                                                                                                                                                                                                                                                                                                                                                                                                                                                                                                                                                                                                                                                                                                                                                                                                                                                                                                                                                                                                                                                                                                                                                                                                                                                                                                                                                                                                                                                                                                                                                                                           | Material                           | PBT           |
| ECLASS-7.0 27279218  ECLASS-8.0 27279218  ECLASS-9.0 27060311  ECLASS-10.1 27060312  ECLASS-11.1 27060312  ECLASS-12.0 27060312  ETIM-5.0 ECO1855  customs tariff number 85444290  GTIN 4048879119672  Packaging unit 1  Electrical data  Drop-out delay time max. 20 ms  Electrical data   Supply  Operating voltage AC min. 19,2 V  Operating voltage AC max. 28,8 V  Operating voltage DC min. 18 V  Operating voltage DC min. 18 V  Operating voltage DC max. 30 V  Cut-off peak voltage max. 55 V                                                                                                                                                                                                                                                                                                                                                                                                                                                                                                                                                                                                                                                                                                                                                                                                                                                                                                                                                                                                                                                                                                                                                                                                                                                                                                                                                                                                                                                                                                                                                                                                                         | Commercial data                    |               |
| ECLASS-8.0 27279218  ECLASS-9.0 27060311  ECLASS-10.1 27060312  ECLASS-11.1 27060312  ECLASS-12.0 27060312  ETIM-5.0 EC001855 customs tariff number 85444290  GTIN 4048879119672  Packaging unit 1  Electrical data  Drop-out delay time max. 20 ms  Electrical data   Supply  Operating voltage AC 24 V  Operating voltage AC min. 19,2 V  Operating voltage AC max. 28,8 V  Operating voltage DC min. 18 V  Operating voltage DC max. 30 V  Cut-off peak voltage DC max. 55 V                                                                                                                                                                                                                                                                                                                                                                                                                                                                                                                                                                                                                                                                                                                                                                                                                                                                                                                                                                                                                                                                                                                                                                                                                                                                                                                                                                                                                                                                                                                                                                                                                                                | ECLASS-6.0                         | 27279218      |
| ECLASS-9.0 27060311  ECLASS-10.1 27060312  ECLASS-11.1 27060312  ECLASS-12.0 27060312  ETIM-5.0 EC001855 customs tariff number 85444290  GTIN 4048879119672  Packaging unit 1  Electrical data  Drop-out delay time max. 20 ms  Electrical data   Supply  Operating voltage AC 24 V  Operating voltage AC min. 19,2 V  Operating voltage AC max. 28,8 V  Operating voltage DC min. 18 V  Operating voltage DC max. 30 V  Cut-off peak voltage max. 55 V                                                                                                                                                                                                                                                                                                                                                                                                                                                                                                                                                                                                                                                                                                                                                                                                                                                                                                                                                                                                                                                                                                                                                                                                                                                                                                                                                                                                                                                                                                                                                                                                                                                                        | ECLASS-7.0                         | 27279218      |
| ECLASS-10.1 27060312 ECLASS-11.1 27060312 ECLASS-12.0 27060312 ETIM-5.0 EC001855 customs tariff number 85444290 GTIN 4048879119672 Packaging unit 1  Electrical data Drop-out delay time max. 20 ms  Electrical data   Supply  Operating voltage AC 24 V  Operating voltage AC min. 19,2 V  Operating voltage AC max. 28,8 V  Operating voltage DC 24 V  Operating voltage DC min. 18 V  Operating voltage DC max. 30 V  Cut-off peak voltage max. 55 V                                                                                                                                                                                                                                                                                                                                                                                                                                                                                                                                                                                                                                                                                                                                                                                                                                                                                                                                                                                                                                                                                                                                                                                                                                                                                                                                                                                                                                                                                                                                                                                                                                                                        | ECLASS-8.0                         | 27279218      |
| ECLASS-11.1 27060312 ECLASS-12.0 27060312 ETIM-5.0 EC001855 customs tariff number 85444290 GTIN 4048879119672 Packaging unit 1  Electrical data Drop-out delay time max. 20 ms  Electrical data   Supply  Operating voltage AC 24 V  Operating voltage AC max. 28,8 V  Operating voltage DC 24 V  Operating voltage DC min. 18 V  Operating voltage DC max. 30 V  Cut-off peak voltage max. 55 V                                                                                                                                                                                                                                                                                                                                                                                                                                                                                                                                                                                                                                                                                                                                                                                                                                                                                                                                                                                                                                                                                                                                                                                                                                                                                                                                                                                                                                                                                                                                                                                                                                                                                                                               | ECLASS-9.0                         | 27060311      |
| ECLASS-12.0 27060312 ETIM-5.0 EC001855 customs tariff number 85444290 GTIN 4048879119672 Packaging unit 1  Electrical data Drop-out delay time max. 20 ms  Electrical data   Supply Operating voltage AC 24 V Operating voltage AC min. 19,2 V Operating voltage AC max. 28,8 V Operating voltage DC 24 V Operating voltage DC min. 18 V Operating voltage DC max. 30 V Cut-off peak voltage max. 55 V                                                                                                                                                                                                                                                                                                                                                                                                                                                                                                                                                                                                                                                                                                                                                                                                                                                                                                                                                                                                                                                                                                                                                                                                                                                                                                                                                                                                                                                                                                                                                                                                                                                                                                                         | ECLASS-10.1                        | 27060312      |
| ETIM-5.0 EC001855 customs tariff number 85444290 GTIN 4048879119672 Packaging unit 1  Electrical data Drop-out delay time max. 20 ms  Electrical data   Supply Operating voltage AC 24 V Operating voltage AC min. 19,2 V Operating voltage AC max. 28,8 V Operating voltage DC 24 V Operating voltage DC 24 V Operating voltage DC 30 V Operating voltage DC min. 18 V Operating voltage DC max. 30 V Cut-off peak voltage max. 55 V                                                                                                                                                                                                                                                                                                                                                                                                                                                                                                                                                                                                                                                                                                                                                                                                                                                                                                                                                                                                                                                                                                                                                                                                                                                                                                                                                                                                                                                                                                                                                                                                                                                                                          | ECLASS-11.1                        | 27060312      |
| Customs tariff number 85444290  GTIN 4048879119672  Packaging unit 1  Electrical data  Drop-out delay time max. 20 ms  Electrical data   Supply  Operating voltage AC 24 V  Operating voltage AC min. 19,2 V  Operating voltage AC max. 28,8 V  Operating voltage DC 24 V  Operating voltage DC ini. 18 V  Operating voltage DC max. 30 V  Cut-off peak voltage max. 55 V                                                                                                                                                                                                                                                                                                                                                                                                                                                                                                                                                                                                                                                                                                                                                                                                                                                                                                                                                                                                                                                                                                                                                                                                                                                                                                                                                                                                                                                                                                                                                                                                                                                                                                                                                      | ECLASS-12.0                        | 27060312      |
| GTIN 4048879119672 Packaging unit 1  Electrical data Drop-out delay time max. 20 ms  Electrical data   Supply Operating voltage AC 24 V Operating voltage AC max. 28,8 V Operating voltage DC 24 V Operating voltage DC 24 V Operating voltage DC 30 V Operating voltage DC min. 18 V Operating voltage DC max. 30 V Cut-off peak voltage max. 55 V                                                                                                                                                                                                                                                                                                                                                                                                                                                                                                                                                                                                                                                                                                                                                                                                                                                                                                                                                                                                                                                                                                                                                                                                                                                                                                                                                                                                                                                                                                                                                                                                                                                                                                                                                                            | ETIM-5.0                           | EC001855      |
| Packaging unit 1  Electrical data  Drop-out delay time max. 20 ms  Electrical data   Supply  Operating voltage AC 24 V  Operating voltage AC min. 19,2 V  Operating voltage AC max. 28,8 V  Operating voltage DC 24 V  Operating voltage DC 30 V  Cut-off peak voltage max. 55 V                                                                                                                                                                                                                                                                                                                                                                                                                                                                                                                                                                                                                                                                                                                                                                                                                                                                                                                                                                                                                                                                                                                                                                                                                                                                                                                                                                                                                                                                                                                                                                                                                                                                                                                                                                                                                                               | customs tariff number              | 85444290      |
| Electrical data  Drop-out delay time max.  20 ms  Electrical data   Supply  Operating voltage AC  Operating voltage AC min.  Operating voltage AC max.  Operating voltage AC max.  Operating voltage DC  Operating voltage DC  Operating voltage DC min.  18 V  Operating voltage DC max.  30 V  Cut-off peak voltage max.  55 V                                                                                                                                                                                                                                                                                                                                                                                                                                                                                                                                                                                                                                                                                                                                                                                                                                                                                                                                                                                                                                                                                                                                                                                                                                                                                                                                                                                                                                                                                                                                                                                                                                                                                                                                                                                               | GTIN                               | 4048879119672 |
| Drop-out delay time max. 20 ms  Electrical data   Supply  Operating voltage AC 24 V  Operating voltage AC min. 19,2 V  Operating voltage AC max. 28,8 V  Operating voltage DC 24 V  Operating voltage DC 34 V  Operating voltage DC min. 18 V  Operating voltage DC max. 30 V  Cut-off peak voltage max. 55 V                                                                                                                                                                                                                                                                                                                                                                                                                                                                                                                                                                                                                                                                                                                                                                                                                                                                                                                                                                                                                                                                                                                                                                                                                                                                                                                                                                                                                                                                                                                                                                                                                                                                                                                                                                                                                  | Packaging unit                     | 1             |
| Coperating voltage AC 24 V Coperating voltage AC min. 19,2 V Coperating voltage AC max. 28,8 V Coperating voltage DC 24 V Coperating voltage DC min. 18 V Coperating voltage DC max. 30 V Cut-off peak voltage max. 55 V                                                                                                                                                                                                                                                                                                                                                                                                                                                                                                                                                                                                                                                                                                                                                                                                                                                                                                                                                                                                                                                                                                                                                                                                                                                                                                                                                                                                                                                                                                                                                                                                                                                                                                                                                                                                                                                                                                       | Electrical data                    |               |
| Operating voltage AC 24 V Operating voltage AC min. 19,2 V Operating voltage AC max. 28,8 V Operating voltage DC 24 V Operating voltage DC min. 18 V Operating voltage DC max. 30 V Cut-off peak voltage max. 55 V                                                                                                                                                                                                                                                                                                                                                                                                                                                                                                                                                                                                                                                                                                                                                                                                                                                                                                                                                                                                                                                                                                                                                                                                                                                                                                                                                                                                                                                                                                                                                                                                                                                                                                                                                                                                                                                                                                             | Drop-out delay time max.           | 20 ms         |
| Operating voltage AC min. 19,2 V Operating voltage AC max. 28,8 V Operating voltage DC 24 V Operating voltage DC min. 18 V Operating voltage DC max. 30 V Cut-off peak voltage max. 55 V                                                                                                                                                                                                                                                                                                                                                                                                                                                                                                                                                                                                                                                                                                                                                                                                                                                                                                                                                                                                                                                                                                                                                                                                                                                                                                                                                                                                                                                                                                                                                                                                                                                                                                                                                                                                                                                                                                                                       | Electrical data   Supply           |               |
| Operating voltage AC max. 28,8 V Operating voltage DC 24 V Operating voltage DC min. 18 V Operating voltage DC max. 30 V Cut-off peak voltage max. 55 V                                                                                                                                                                                                                                                                                                                                                                                                                                                                                                                                                                                                                                                                                                                                                                                                                                                                                                                                                                                                                                                                                                                                                                                                                                                                                                                                                                                                                                                                                                                                                                                                                                                                                                                                                                                                                                                                                                                                                                        | Operating voltage AC               | 24 V          |
| Operating voltage DC 24 V Operating voltage DC min. 18 V Operating voltage DC max. 30 V Cut-off peak voltage max. 55 V                                                                                                                                                                                                                                                                                                                                                                                                                                                                                                                                                                                                                                                                                                                                                                                                                                                                                                                                                                                                                                                                                                                                                                                                                                                                                                                                                                                                                                                                                                                                                                                                                                                                                                                                                                                                                                                                                                                                                                                                         | Operating voltage AC min.          | 19,2 V        |
| Operating voltage DC min. 18 V Operating voltage DC max. 30 V Cut-off peak voltage max. 55 V                                                                                                                                                                                                                                                                                                                                                                                                                                                                                                                                                                                                                                                                                                                                                                                                                                                                                                                                                                                                                                                                                                                                                                                                                                                                                                                                                                                                                                                                                                                                                                                                                                                                                                                                                                                                                                                                                                                                                                                                                                   | Operating voltage AC max.          | 28,8 V        |
| Operating voltage DC max. 30 V Cut-off peak voltage max. 55 V                                                                                                                                                                                                                                                                                                                                                                                                                                                                                                                                                                                                                                                                                                                                                                                                                                                                                                                                                                                                                                                                                                                                                                                                                                                                                                                                                                                                                                                                                                                                                                                                                                                                                                                                                                                                                                                                                                                                                                                                                                                                  | Operating voltage DC               | 24 V          |
| Cut-off peak voltage max. 55 V                                                                                                                                                                                                                                                                                                                                                                                                                                                                                                                                                                                                                                                                                                                                                                                                                                                                                                                                                                                                                                                                                                                                                                                                                                                                                                                                                                                                                                                                                                                                                                                                                                                                                                                                                                                                                                                                                                                                                                                                                                                                                                 | Operating voltage DC min.          | 18 V          |
|                                                                                                                                                                                                                                                                                                                                                                                                                                                                                                                                                                                                                                                                                                                                                                                                                                                                                                                                                                                                                                                                                                                                                                                                                                                                                                                                                                                                                                                                                                                                                                                                                                                                                                                                                                                                                                                                                                                                                                                                                                                                                                                                | Operating voltage DC max.          | 30 V          |
|                                                                                                                                                                                                                                                                                                                                                                                                                                                                                                                                                                                                                                                                                                                                                                                                                                                                                                                                                                                                                                                                                                                                                                                                                                                                                                                                                                                                                                                                                                                                                                                                                                                                                                                                                                                                                                                                                                                                                                                                                                                                                                                                | Cut-off peak voltage max.          | 55 V          |
| Current operating per contact max. 4 A                                                                                                                                                                                                                                                                                                                                                                                                                                                                                                                                                                                                                                                                                                                                                                                                                                                                                                                                                                                                                                                                                                                                                                                                                                                                                                                                                                                                                                                                                                                                                                                                                                                                                                                                                                                                                                                                                                                                                                                                                                                                                         | Current operating per contact max. | 4 A           |
| Diagnostics                                                                                                                                                                                                                                                                                                                                                                                                                                                                                                                                                                                                                                                                                                                                                                                                                                                                                                                                                                                                                                                                                                                                                                                                                                                                                                                                                                                                                                                                                                                                                                                                                                                                                                                                                                                                                                                                                                                                                                                                                                                                                                                    | Diagnostics                        |               |
| Status indication LED yellow                                                                                                                                                                                                                                                                                                                                                                                                                                                                                                                                                                                                                                                                                                                                                                                                                                                                                                                                                                                                                                                                                                                                                                                                                                                                                                                                                                                                                                                                                                                                                                                                                                                                                                                                                                                                                                                                                                                                                                                                                                                                                                   | Status indication LED              | yellow        |