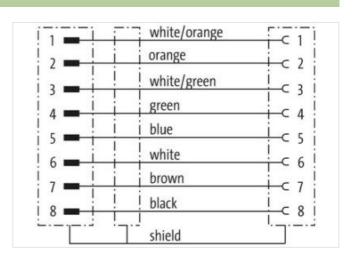

stay connected

| Operating current per data contact max.  | 0,5 A                                                                                                                                                 |
|------------------------------------------|-------------------------------------------------------------------------------------------------------------------------------------------------------|
| Operating current per power contact max. | 6 A                                                                                                                                                   |
| Industrial communication                 |                                                                                                                                                       |
| Transfer parameters                      | CAT5e, Class D (ISO/IEC 11801)                                                                                                                        |
| Data transmission rate max.              | 100 MBit/s                                                                                                                                            |
| Industrial communication   Ethernet func |                                                                                                                                                       |
|                                          |                                                                                                                                                       |
| duplex  Device pretection   Electrical   | Full duplex                                                                                                                                           |
| Device protection   Electrical           |                                                                                                                                                       |
| Degree of protection (EN IEC 60529)      | IP65, IP67, IP68, IP66K                                                                                                                               |
| Additional condition protection degree   | inserted, screwed                                                                                                                                     |
| Pollution Degree                         | 3                                                                                                                                                     |
| Rated surge voltage                      | 0,8 kV                                                                                                                                                |
| Material group (IEC 60664-1)             |                                                                                                                                                       |
| Mechanical data   Material data          |                                                                                                                                                       |
| Coating locking                          | Nickeled                                                                                                                                              |
| Locking material                         | Zinc die-casting                                                                                                                                      |
| Mechanical data   Mounting data          |                                                                                                                                                       |
| Mounting method                          | inserted, screwed, Shaking protection                                                                                                                 |
| Environmental characteristics   Climatic |                                                                                                                                                       |
|                                          | 05.00                                                                                                                                                 |
| Operating temperature min.               | -25 °C                                                                                                                                                |
| Operating temperature max.               | 85 °C                                                                                                                                                 |
| Additional condition temperature range   | depending on cable quality                                                                                                                            |
| Important installation notes             |                                                                                                                                                       |
| Note on strain relief                    | Protect the connectors by suitable measures from mechanical loads, e.g. by the usage of cable ties.                                                   |
| Note on bending radius                   | <b>Attention:</b> Observe the permissible bending radii when laying cables, as the IP protection class can be endangered by excessive bending forces. |
| Installation   Cable                     |                                                                                                                                                       |
| wire arrangement                         | black, brown, white, blue, (orange-white, green, orange, green-white)                                                                                 |
| Cable identification                     | 805                                                                                                                                                   |
| Jacket Color                             | green                                                                                                                                                 |
| Type of Certificate                      | cURus                                                                                                                                                 |
| Amount stranding                         | 1                                                                                                                                                     |
| Stranding                                | 4 wires around 1 Filler twisted                                                                                                                       |
| Amount stranding (type 2)                | 1                                                                                                                                                     |
| Stranding (type 2)                       | 4 wires around Stranding combination with Filler twisted                                                                                              |
| Cable shielding (type)                   | copper braid, tinned                                                                                                                                  |
| Cable shielding (coverage)               | 85 %                                                                                                                                                  |
| Pair shielding (type)                    | copper braid, tinned                                                                                                                                  |
| Banding                                  | Fleece, Foil                                                                                                                                          |
| Filler                                   | yes                                                                                                                                                   |
| wire arrangement                         | black, brown, white, blue, (orange-white, green, orange, green-white)                                                                                 |
| Cable weigth                             | 107,8 g/m                                                                                                                                             |
| Material jacket                          | PUR                                                                                                                                                   |
| Shore hardness jacket                    | 90 ± 5 Shore A                                                                                                                                        |
| Freedom from ingredients (jacket)        | lead-free, cadmium-free, CFC-free, halogen-free, silicone-free                                                                                        |
| Outer-diameter (jacket)                  | 8,1 mm                                                                                                                                                |
| Tolerance outer diameter (sheath)        | ± 5 %                                                                                                                                                 |
| Material wire insulation                 | PP                                                                                                                                                    |
| Amount wires                             | 4                                                                                                                                                     |
| Outer diameter insulation                | 1,5 mm                                                                                                                                                |
| Outer diameter tolerance core insulation | ± 5 %                                                                                                                                                 |
|                                          |                                                                                                                                                       |