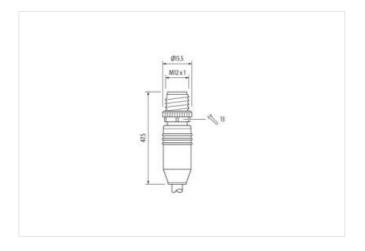

## Illustration

Product may differ from Image

| Side 1         Tightening torque         0,6 Nm           Family construction form         M12           Thread         M12 x 1           Coding         Y           Material         PUR           Width across flats         SW13           Side 2         Tightening torque           Tightening torque         0,6 Nm           Family construction form         M12           Thread         M12 x 1           Coding         Y           Material         PUR           Commercial date           ECLASS-6.0         27279218           ECLASS-7.0         27060307           ECLASS-9.0         27060307           ECLASS-9.0         27060307           ECLASS-9.0         27060307           ECLASS-1.1         27060307           ECLASS-11.1         27060307           ECLASS-12.0         27060307           ECLASS-12.0         27060307           ECTASS-11.1         27060307           ECLASS-12.0         27060307           ECTASS-12.0         27060307           ECTASS-12.0         27060307           ECTASS-12.0         27060307           ECTASS-12.0         27060307<                                                                                                                                                                                                                                                                                                                                                                                                                                                                                                                                                                                                                                                                                                                                                                                                                                                                                                                                                                                                                              | Cable length                     | 25 m          |
|--------------------------------------------------------------------------------------------------------------------------------------------------------------------------------------------------------------------------------------------------------------------------------------------------------------------------------------------------------------------------------------------------------------------------------------------------------------------------------------------------------------------------------------------------------------------------------------------------------------------------------------------------------------------------------------------------------------------------------------------------------------------------------------------------------------------------------------------------------------------------------------------------------------------------------------------------------------------------------------------------------------------------------------------------------------------------------------------------------------------------------------------------------------------------------------------------------------------------------------------------------------------------------------------------------------------------------------------------------------------------------------------------------------------------------------------------------------------------------------------------------------------------------------------------------------------------------------------------------------------------------------------------------------------------------------------------------------------------------------------------------------------------------------------------------------------------------------------------------------------------------------------------------------------------------------------------------------------------------------------------------------------------------------------------------------------------------------------------------------------------------|----------------------------------|---------------|
| Family construction form         M12           Thread         M12 x 1           Coding         Y           Material         PUR           Width across flats         SW13           Side 2           Tightening torque         0.6 Nm           Family construction form         M12           Thread         M12 x 1           Coding         Y           Material         PUR           Commercial data           ECLASS-6.0         27279218           ECLASS-6.1         27060307           ECLASS-7.0         27060307           ECLASS-9.0         27060307           ECLASS-9.0         27060307           ECLASS-10.1         27060307           ECLASS-11.1         27060307           ECLASS-12.0         27060307           ECLASS-11.1         27060307           ECLASS-12.0         27060307           ETIM-5.0         EC000830           customs tariff number         85444290           GTIN         4048879670975           Packaging unit         1           Electrical data   Supply           Operating voltage AC max.         50 V           Oper                                                                                                                                                                                                                                                                                                                                                                                                                                                                                                                                                                                                                                                                                                                                                                                                                                                                                                                                                                                                                                                     | Side 1                           |               |
| Thread                                                                                                                                                                                                                                                                                                                                                                                                                                                                                                                                                                                                                                                                                                                                                                                                                                                                                                                                                                                                                                                                                                                                                                                                                                                                                                                                                                                                                                                                                                                                                                                                                                                                                                                                                                                                                                                                                                                                                                                                                                                                                                                         | Tightening torque                | 0,6 Nm        |
| Coding         Y           Material         PUR           Width across flats         SW13           Sw13           Sw13           Sw13           Sw13           Sw13           Tightening torque         0.6 Nm           Family construction form         M12           Thread         M12 x 1           Coding           Y           Material         PUR           Coding           Coding           V           Material           PUR           Coding           V           Material           PUR           Coding           ECLASS-6.0         2729218           ECLASS-6.1         27060307           ECLASS-8.0         27060307           ECLASS-9.0         27060307           ECLASS-10.1         27060307           ECLASS-11.1         27060307           ECLASS-12.0         27060307                                                                                                                                                                                                                                                                                                                                                                                                                                                                                                                                                                                                                                                                                                                                                                                                                                                                                                                                                                                                                                                                                                                                                                                                                                                                                                                          | Family construction form         | M12           |
| Material         PUR           Width across flats         SW13           Side 2         Tightening torque         0,6 Nm           Family construction form         M12           Thread         M12 x 1           Coding         Y           Material         PUR           Commercial data           ECLASS-6.0         27279218           ECLASS-6.1         27060307           ECLASS-7.0         27060307           ECLASS-8.0         27060307           ECLASS-9.0         27060307           ECLASS-9.0         27060307           ECLASS-11.1         27060307           ECLASS-12.0         27060307           ECLASS-12.0         27060307           ETIM-5.0         EC000830           customs tariff number         85444290           GTIN         404879670975           Packaging unit         1           Electrical data   Supply           Operating voltage AC max.         50 V           Operating voltage AC (UL-listed)         30 V                                                                                                                                                                                                                                                                                                                                                                                                                                                                                                                                                                                                                                                                                                                                                                                                                                                                                                                                                                                                                                                                                                                                                                  | Thread                           | M12 x 1       |
| Width across flats         SW13           Side 2         Tightening torque         0,6 Nm           Family construction form         M12           Thread         M12 x 1           Coding         Y           Material         PUR           Commercial data           ECLASS-6.0         27279218           ECLASS-6.1         27060307           ECLASS-7.0         27060307           ECLASS-8.0         27060307           ECLASS-9.0         27060307           ECLASS-9.0.1         27060307           ECLASS-10.1         27060307           ECLASS-11.1         27060307           ECLASS-12.0         27060307           ETIM-5.0         EC000830           customs tariff number         85444290           GTIN         4048879670975           Packaging unit         1           Electrical data   Supply           Operating voltage AC max.         50 V           Operating voltage DC max.         50 V           Operating voltage AC (UL-listed)         30 V                                                                                                                                                                                                                                                                                                                                                                                                                                                                                                                                                                                                                                                                                                                                                                                                                                                                                                                                                                                                                                                                                                                                             | Coding                           | Υ             |
| Side 2           Tightening torque         0.6 Nm           Family construction form         M12           Thread         M12 x 1           Coding         Y           Material         PUR           Commercial data           ECLASS-6.0         27279218           ECLASS-6.1         27060307           ECLASS-7.0         27060307           ECLASS-8.0         27060307           ECLASS-9.0         27060307           ECLASS-9.0         27060307           ECLASS-11.1         27060307           ECLASS-11.2         27060307           ECLASS-12.0         27060307           ECLASS-12.0         27060307           ECIMS-12.0         27060307           ECLASS-12.0         27060307           ECIMS-12.0         27060307           ECLASS-12.0         27060307           ECIMS-12.0         27060307           ECLASS-12.0         27060307           Customs tariff number         85444290           GTIN         4048879670975           Packaging unit         1           Electrical data   Supply           Operating voltage AC max.         50 V           Operating volt                                                                                                                                                                                                                                                                                                                                                                                                                                                                                                                                                                                                                                                                                                                                                                                                                                                                                                                                                                                                                             | Material                         | PUR           |
| Tightening torque 0.6 Nm  Family construction form M12  Thread M12 x 1  Coding Y  Material PUR  Comercial data  ECLASS-6.0 27279218  ECLASS-6.1 27060307  ECLASS-7.0 27060307  ECLASS-7.0 27060307  ECLASS-9.0 27060307  ECLASS-9.0 27060307  ECLASS-9.0 27060307  ECLASS-10.1 27060307  ECLASS-11.1 27060307  ECLASS-10.1 27060307  ECLASS-11.1 27060307  ECLASS-11.1 27060307  ECLASS-11.1 27060307  ECLASS-12.0 27060307  ECLASS-11.1 27060307  ECLASS-10.1 27060307  ECLAS | Width across flats               | SW13          |
| Family construction form         M12           Thread         M12 x 1           Coding         Y           Material         PUR           Commercial data           ECLASS-6.0         27279218           ECLASS-6.1         27060307           ECLASS-7.0         27060307           ECLASS-8.0         27060307           ECLASS-9.0         27060307           ECLASS-10.1         27060307           ECLASS-11.1         27060307           ECLASS-11.1         27060307           ECLASS-12.0         27060307           ETIM-5.0         EC000830           customs tariff number         85444290           GTIN         4048879670975           Packaging unit         1           Electrical data   Supply           Operating voltage AC max.         50 V           Operating voltage DC max.         50 V           Operating voltage AC (UL-listed)         30 V                                                                                                                                                                                                                                                                                                                                                                                                                                                                                                                                                                                                                                                                                                                                                                                                                                                                                                                                                                                                                                                                                                                                                                                                                                                  | Side 2                           |               |
| Thread M12 x 1  Coding Y  Material PUR  Commercial data  ECLASS-6.0 27279218  ECLASS-6.1 27060307  ECLASS-7.0 27060307  ECLASS-8.0 27060307  ECLASS-9.0 27060307  ECLASS-9.0 27060307  ECLASS-9.0 27060307  ECLASS-10.1 27060307  ECLASS-11.1 27060307  ECLASS-10.1 1 27060307  ECLASS-1 | Tightening torque                | 0,6 Nm        |
| Coding         Y           Material         PUR           Commercial data           ECLASS-6.0         27279218           ECLASS-6.1         27060307           ECLASS-7.0         27060307           ECLASS-8.0         27060307           ECLASS-9.0         27060307           ECLASS-10.1         27060307           ECLASS-11.1         27060307           ECLASS-12.0         27060307           ETIM-5.0         EC000830           customs tariff number         85444290           GTIN         4048879670975           Packaging unit         1           Electrical data   Supply           Operating voltage AC max.         50 V           Operating voltage DC max.         50 V           Operating voltage AC (UL-listed)         30 V                                                                                                                                                                                                                                                                                                                                                                                                                                                                                                                                                                                                                                                                                                                                                                                                                                                                                                                                                                                                                                                                                                                                                                                                                                                                                                                                                                         | Family construction form         | M12           |
| Material                                                                                                                                                                                                                                                                                                                                                                                                                                                                                                                                                                                                                                                                                                                                                                                                                                                                                                                                                                                                                                                                                                                                                                                                                                                                                                                                                                                                                                                                                                                                                                                                                                                                                                                                                                                                                                                                                                                                                                                                                                                                                                                       | Thread                           | M12 x 1       |
| Commercial data           ECLASS-6.0         27279218           ECLASS-6.1         27060307           ECLASS-7.0         27060307           ECLASS-8.0         27060307           ECLASS-9.0         27060307           ECLASS-10.1         27060307           ECLASS-11.1         27060307           ECLASS-12.0         27060307           ETIM-5.0         EC000830           customs tariff number         85444290           GTIN         4048879670975           Packaging unit         1           Electrical data   Supply           Operating voltage AC max.         50 V           Operating voltage DC max.         50 V           Operating voltage AC (UL-listed)         30 V                                                                                                                                                                                                                                                                                                                                                                                                                                                                                                                                                                                                                                                                                                                                                                                                                                                                                                                                                                                                                                                                                                                                                                                                                                                                                                                                                                                                                                   | Coding                           | Υ             |
| ECLASS-6.0 27279218  ECLASS-6.1 27060307  ECLASS-7.0 27060307  ECLASS-8.0 27060307  ECLASS-9.0 27060307  ECLASS-10.1 27060307  ECLASS-11.1 27060307  ECLASS-11.1 27060307  ECLASS-12.0 27060307  ETIM-5.0 EC000830  customs tariff number 85444290  GTIN 4048879670975  Packaging unit 1  Electrical data   Supply  Operating voltage AC max. 50 V  Operating voltage AC (UL-listed) 30 V                                                                                                                                                                                                                                                                                                                                                                                                                                                                                                                                                                                                                                                                                                                                                                                                                                                                                                                                                                                                                                                                                                                                                                                                                                                                                                                                                                                                                                                                                                                                                                                                                                                                                                                                      | Material                         | PUR           |
| ECLASS-6.1 27060307  ECLASS-7.0 27060307  ECLASS-8.0 27060307  ECLASS-9.0 27060307  ECLASS-10.1 27060307  ECLASS-11.1 27060307  ECLASS-11.1 27060307  ECLASS-12.0 27060307  ETIM-5.0 EC000830  customs tariff number 85444290  GTIN 4048879670975  Packaging unit 1  Electrical data   Supply  Operating voltage AC max. 50 V  Operating voltage AC (UL-listed) 30 V                                                                                                                                                                                                                                                                                                                                                                                                                                                                                                                                                                                                                                                                                                                                                                                                                                                                                                                                                                                                                                                                                                                                                                                                                                                                                                                                                                                                                                                                                                                                                                                                                                                                                                                                                           | Commercial data                  |               |
| ECLASS-8.0 27060307  ECLASS-9.0 27060307  ECLASS-10.1 27060307  ECLASS-11.1 27060307  ECLASS-11.1 27060307  ECLASS-12.0 27060307  ETIM-5.0 EC000830  customs tariff number 85444290  GTIN 4048879670975  Packaging unit 1  Electrical data   Supply  Operating voltage AC max. 50 V  Operating voltage AC (UL-listed) 30 V                                                                                                                                                                                                                                                                                                                                                                                                                                                                                                                                                                                                                                                                                                                                                                                                                                                                                                                                                                                                                                                                                                                                                                                                                                                                                                                                                                                                                                                                                                                                                                                                                                                                                                                                                                                                     | ECLASS-6.0                       | 27279218      |
| ECLASS-8.0       27060307         ECLASS-9.0       27060307         ECLASS-10.1       27060307         ECLASS-11.1       27060307         ECLASS-12.0       27060307         ETIM-5.0       EC000830         customs tariff number       85444290         GTIN       4048879670975         Packaging unit       1         Electrical data   Supply         Operating voltage AC max.       50 V         Operating voltage DC max.       50 V         Operating voltage AC (UL-listed)       30 V                                                                                                                                                                                                                                                                                                                                                                                                                                                                                                                                                                                                                                                                                                                                                                                                                                                                                                                                                                                                                                                                                                                                                                                                                                                                                                                                                                                                                                                                                                                                                                                                                               | ECLASS-6.1                       | 27060307      |
| ECLASS-9.0 27060307  ECLASS-10.1 27060307  ECLASS-11.1 27060307  ECLASS-12.0 27060307  ETIM-5.0 EC000830  customs tariff number 85444290  GTIN 4048879670975  Packaging unit 1  Electrical data   Supply  Operating voltage AC max. 50 V  Operating voltage DC max. 50 V  Operating voltage AC (UL-listed) 30 V                                                                                                                                                                                                                                                                                                                                                                                                                                                                                                                                                                                                                                                                                                                                                                                                                                                                                                                                                                                                                                                                                                                                                                                                                                                                                                                                                                                                                                                                                                                                                                                                                                                                                                                                                                                                                | ECLASS-7.0                       | 27060307      |
| ECLASS-10.1 27060307  ECLASS-11.1 27060307  ECLASS-12.0 27060307  ETIM-5.0 EC000830  customs tariff number 85444290  GTIN 4048879670975  Packaging unit 1  Electrical data   Supply  Operating voltage AC max. 50 V  Operating voltage AC (UL-listed) 30 V                                                                                                                                                                                                                                                                                                                                                                                                                                                                                                                                                                                                                                                                                                                                                                                                                                                                                                                                                                                                                                                                                                                                                                                                                                                                                                                                                                                                                                                                                                                                                                                                                                                                                                                                                                                                                                                                     | ECLASS-8.0                       | 27060307      |
| ECLASS-11.1 27060307  ECLASS-12.0 27060307  ETIM-5.0 EC000830  customs tariff number 85444290  GTIN 4048879670975  Packaging unit 1  Electrical data   Supply  Operating voltage AC max. 50 V  Operating voltage DC max. 50 V  Operating voltage AC (UL-listed) 30 V                                                                                                                                                                                                                                                                                                                                                                                                                                                                                                                                                                                                                                                                                                                                                                                                                                                                                                                                                                                                                                                                                                                                                                                                                                                                                                                                                                                                                                                                                                                                                                                                                                                                                                                                                                                                                                                           | ECLASS-9.0                       | 27060307      |
| ECLASS-12.0 27060307  ETIM-5.0 EC000830  customs tariff number 85444290  GTIN 4048879670975  Packaging unit 1  Electrical data   Supply  Operating voltage AC max. 50 V  Operating voltage DC max. 50 V  Operating voltage AC (UL-listed) 30 V                                                                                                                                                                                                                                                                                                                                                                                                                                                                                                                                                                                                                                                                                                                                                                                                                                                                                                                                                                                                                                                                                                                                                                                                                                                                                                                                                                                                                                                                                                                                                                                                                                                                                                                                                                                                                                                                                 | ECLASS-10.1                      | 27060307      |
| ETIM-5.0                                                                                                                                                                                                                                                                                                                                                                                                                                                                                                                                                                                                                                                                                                                                                                                                                                                                                                                                                                                                                                                                                                                                                                                                                                                                                                                                                                                                                                                                                                                                                                                                                                                                                                                                                                                                                                                                                                                                                                                                                                                                                                                       |                                  |               |
| Customs tariff number 85444290 GTIN 4048879670975 Packaging unit 1  Electrical data   Supply Operating voltage AC max. 50 V Operating voltage DC max. 50 V Operating voltage AC (UL-listed) 30 V                                                                                                                                                                                                                                                                                                                                                                                                                                                                                                                                                                                                                                                                                                                                                                                                                                                                                                                                                                                                                                                                                                                                                                                                                                                                                                                                                                                                                                                                                                                                                                                                                                                                                                                                                                                                                                                                                                                               |                                  | 27060307      |
| GTIN 4048879670975  Packaging unit 1  Electrical data   Supply  Operating voltage AC max. 50 V  Operating voltage DC max. 50 V  Operating voltage AC (UL-listed) 30 V                                                                                                                                                                                                                                                                                                                                                                                                                                                                                                                                                                                                                                                                                                                                                                                                                                                                                                                                                                                                                                                                                                                                                                                                                                                                                                                                                                                                                                                                                                                                                                                                                                                                                                                                                                                                                                                                                                                                                          |                                  |               |
| Packaging unit 1  Electrical data   Supply  Operating voltage AC max. 50 V  Operating voltage DC max. 50 V  Operating voltage AC (UL-listed) 30 V                                                                                                                                                                                                                                                                                                                                                                                                                                                                                                                                                                                                                                                                                                                                                                                                                                                                                                                                                                                                                                                                                                                                                                                                                                                                                                                                                                                                                                                                                                                                                                                                                                                                                                                                                                                                                                                                                                                                                                              |                                  |               |
| Electrical data   Supply  Operating voltage AC max. 50 V  Operating voltage DC max. 50 V  Operating voltage AC (UL-listed) 30 V                                                                                                                                                                                                                                                                                                                                                                                                                                                                                                                                                                                                                                                                                                                                                                                                                                                                                                                                                                                                                                                                                                                                                                                                                                                                                                                                                                                                                                                                                                                                                                                                                                                                                                                                                                                                                                                                                                                                                                                                |                                  | 4048879670975 |
| Operating voltage AC max. 50 V Operating voltage DC max. 50 V Operating voltage AC (UL-listed) 30 V                                                                                                                                                                                                                                                                                                                                                                                                                                                                                                                                                                                                                                                                                                                                                                                                                                                                                                                                                                                                                                                                                                                                                                                                                                                                                                                                                                                                                                                                                                                                                                                                                                                                                                                                                                                                                                                                                                                                                                                                                            | Packaging unit                   | 1             |
| Operating voltage DC max. 50 V Operating voltage AC (UL-listed) 30 V                                                                                                                                                                                                                                                                                                                                                                                                                                                                                                                                                                                                                                                                                                                                                                                                                                                                                                                                                                                                                                                                                                                                                                                                                                                                                                                                                                                                                                                                                                                                                                                                                                                                                                                                                                                                                                                                                                                                                                                                                                                           | Electrical data   Supply         |               |
| Operating voltage AC (UL-listed) 30 V                                                                                                                                                                                                                                                                                                                                                                                                                                                                                                                                                                                                                                                                                                                                                                                                                                                                                                                                                                                                                                                                                                                                                                                                                                                                                                                                                                                                                                                                                                                                                                                                                                                                                                                                                                                                                                                                                                                                                                                                                                                                                          | Operating voltage AC max.        | 50 V          |
|                                                                                                                                                                                                                                                                                                                                                                                                                                                                                                                                                                                                                                                                                                                                                                                                                                                                                                                                                                                                                                                                                                                                                                                                                                                                                                                                                                                                                                                                                                                                                                                                                                                                                                                                                                                                                                                                                                                                                                                                                                                                                                                                |                                  | 50 V          |
| Operating voltage DC (UL-listed) 30 V                                                                                                                                                                                                                                                                                                                                                                                                                                                                                                                                                                                                                                                                                                                                                                                                                                                                                                                                                                                                                                                                                                                                                                                                                                                                                                                                                                                                                                                                                                                                                                                                                                                                                                                                                                                                                                                                                                                                                                                                                                                                                          | Operating voltage AC (UL-listed) | 30 V          |
|                                                                                                                                                                                                                                                                                                                                                                                                                                                                                                                                                                                                                                                                                                                                                                                                                                                                                                                                                                                                                                                                                                                                                                                                                                                                                                                                                                                                                                                                                                                                                                                                                                                                                                                                                                                                                                                                                                                                                                                                                                                                                                                                | Operating voltage DC (UL-listed) | 30 V          |