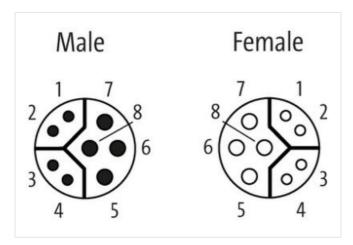

## Illustration

Product may differ from Image

| Side 1         Tightening torque         0,6 Nm           Family construction form         M12           Thread         M12 x 1           Coding         Y           Material         PUR           Width across flats         SW13           Side 2         Tightening torque           Tightening torque         0,6 Nm           Family construction form         M12           Thread         M12 x 1           Coding         Y           Material         PUR           Commercial date           ECLASS-6.0         27279218           ECLASS-7.0         27060307           ECLASS-9.0         27060307           ECLASS-9.0         27060307           ECLASS-9.0         27060307           ECLASS-1.1         27060307           ECLASS-11.1         27060307           ECLASS-12.0         27060307           ECLASS-12.0         27060307           ECTASS-11.1         27060307           ECLASS-12.0         27060307           ECTASS-12.0         27060307           ECTASS-12.0         27060307           ECTASS-12.0         27060307           ECTASS-12.0         27060307<                                                                                                                                                                                                                                                                                                                                                                                                                                                                                                                                                                                                                                                                                                                                                                                                                                                                                                                                                                                                                              | Cable length                     | 25 m          |
|--------------------------------------------------------------------------------------------------------------------------------------------------------------------------------------------------------------------------------------------------------------------------------------------------------------------------------------------------------------------------------------------------------------------------------------------------------------------------------------------------------------------------------------------------------------------------------------------------------------------------------------------------------------------------------------------------------------------------------------------------------------------------------------------------------------------------------------------------------------------------------------------------------------------------------------------------------------------------------------------------------------------------------------------------------------------------------------------------------------------------------------------------------------------------------------------------------------------------------------------------------------------------------------------------------------------------------------------------------------------------------------------------------------------------------------------------------------------------------------------------------------------------------------------------------------------------------------------------------------------------------------------------------------------------------------------------------------------------------------------------------------------------------------------------------------------------------------------------------------------------------------------------------------------------------------------------------------------------------------------------------------------------------------------------------------------------------------------------------------------------------|----------------------------------|---------------|
| Family construction form         M12           Thread         M12 x 1           Coding         Y           Material         PUR           Width across flats         SW13           Side 2           Tightening torque         0.6 Nm           Family construction form         M12           Thread         M12 x 1           Coding         Y           Material         PUR           Commercial data           ECLASS-6.0         27279218           ECLASS-6.1         27060307           ECLASS-7.0         27060307           ECLASS-9.0         27060307           ECLASS-9.0         27060307           ECLASS-10.1         27060307           ECLASS-11.1         27060307           ECLASS-12.0         27060307           ECLASS-11.1         27060307           ECLASS-12.0         27060307           ETIM-5.0         EC000830           customs tariff number         85444290           GTIN         4048879670975           Packaging unit         1           Electrical data   Supply           Operating voltage AC max.         50 V           Oper                                                                                                                                                                                                                                                                                                                                                                                                                                                                                                                                                                                                                                                                                                                                                                                                                                                                                                                                                                                                                                                     | Side 1                           |               |
| Thread                                                                                                                                                                                                                                                                                                                                                                                                                                                                                                                                                                                                                                                                                                                                                                                                                                                                                                                                                                                                                                                                                                                                                                                                                                                                                                                                                                                                                                                                                                                                                                                                                                                                                                                                                                                                                                                                                                                                                                                                                                                                                                                         | Tightening torque                | 0,6 Nm        |
| Coding         Y           Material         PUR           Width across flats         SW13           Sw13           Sw13           Sw13           Sw13           Sw13           Tightening torque         0.6 Nm           Family construction form         M12           Thread         M12 x 1           Coding           Y           Material         PUR           Coding           Coding           V           Material           PUR           Coding           V           Material           PUR           Coding           ECLASS-6.0         2729218           ECLASS-6.1         27060307           ECLASS-8.0         27060307           ECLASS-9.0         27060307           ECLASS-10.1         27060307           ECLASS-11.1         27060307           ECLASS-12.0         27060307                                                                                                                                                                                                                                                                                                                                                                                                                                                                                                                                                                                                                                                                                                                                                                                                                                                                                                                                                                                                                                                                                                                                                                                                                                                                                                                          | Family construction form         | M12           |
| Material         PUR           Width across flats         SW13           Side 2         Tightening torque         0,6 Nm           Family construction form         M12           Thread         M12 x 1           Coding         Y           Material         PUR           Commercial data           ECLASS-6.0         27279218           ECLASS-6.1         27060307           ECLASS-7.0         27060307           ECLASS-8.0         27060307           ECLASS-9.0         27060307           ECLASS-9.0         27060307           ECLASS-11.1         27060307           ECLASS-12.0         27060307           ECLASS-12.0         27060307           ETIM-5.0         EC000830           customs tariff number         85444290           GTIN         404879670975           Packaging unit         1           Electrical data   Supply           Operating voltage AC max.         50 V           Operating voltage AC (UL-listed)         30 V                                                                                                                                                                                                                                                                                                                                                                                                                                                                                                                                                                                                                                                                                                                                                                                                                                                                                                                                                                                                                                                                                                                                                                  | Thread                           | M12 x 1       |
| Width across flats         SW13           Side 2         Tightening torque         0,6 Nm           Family construction form         M12           Thread         M12 x 1           Coding         Y           Material         PUR           Commercial data           ECLASS-6.0         27279218           ECLASS-6.1         27060307           ECLASS-7.0         27060307           ECLASS-8.0         27060307           ECLASS-9.0         27060307           ECLASS-9.0.1         27060307           ECLASS-10.1         27060307           ECLASS-11.1         27060307           ECLASS-12.0         27060307           ETIM-5.0         EC000830           customs tariff number         85444290           GTIN         4048879670975           Packaging unit         1           Electrical data   Supply           Operating voltage AC max.         50 V           Operating voltage DC max.         50 V           Operating voltage AC (UL-listed)         30 V                                                                                                                                                                                                                                                                                                                                                                                                                                                                                                                                                                                                                                                                                                                                                                                                                                                                                                                                                                                                                                                                                                                                             | Coding                           | Υ             |
| Side 2           Tightening torque         0.6 Nm           Family construction form         M12           Thread         M12 x 1           Coding         Y           Material         PUR           Commercial data           ECLASS-6.0         27279218           ECLASS-6.1         27060307           ECLASS-7.0         27060307           ECLASS-8.0         27060307           ECLASS-9.0         27060307           ECLASS-9.0         27060307           ECLASS-11.1         27060307           ECLASS-11.2         27060307           ECLASS-12.0         27060307           ECLASS-12.0         27060307           ECIMS-12.0         27060307           ECLASS-12.0         27060307           ECIMS-12.0         27060307           ECLASS-12.0         27060307           ECIMS-12.0         27060307           ECLASS-12.0         27060307           Customs tariff number         85444290           GTIN         4048879670975           Packaging unit         1           Electrical data   Supply           Operating voltage AC max.         50 V           Operating volt                                                                                                                                                                                                                                                                                                                                                                                                                                                                                                                                                                                                                                                                                                                                                                                                                                                                                                                                                                                                                             | Material                         | PUR           |
| Tightening torque 0.6 Nm  Family construction form M12  Thread M12 x 1  Coding Y  Material PUR  Comercial data  ECLASS-6.0 27279218  ECLASS-6.1 27060307  ECLASS-7.0 27060307  ECLASS-7.0 27060307  ECLASS-9.0 27060307  ECLASS-9.0 27060307  ECLASS-9.0 27060307  ECLASS-10.1 27060307  ECLASS-11.1 27060307  ECLASS-10.1 27060307  ECLASS-11.1 27060307  ECLASS-11.1 27060307  ECLASS-11.1 27060307  ECLASS-12.0 27060307  ECLASS-11.1 27060307  ECLASS-10.1 27060307  ECLAS | Width across flats               | SW13          |
| Family construction form         M12           Thread         M12 x 1           Coding         Y           Material         PUR           Commercial data           ECLASS-6.0         27279218           ECLASS-6.1         27060307           ECLASS-7.0         27060307           ECLASS-8.0         27060307           ECLASS-9.0         27060307           ECLASS-10.1         27060307           ECLASS-11.1         27060307           ECLASS-11.1         27060307           ECLASS-12.0         27060307           ETIM-5.0         EC000830           customs tariff number         85444290           GTIN         4048879670975           Packaging unit         1           Electrical data   Supply           Operating voltage AC max.         50 V           Operating voltage DC max.         50 V           Operating voltage AC (UL-listed)         30 V                                                                                                                                                                                                                                                                                                                                                                                                                                                                                                                                                                                                                                                                                                                                                                                                                                                                                                                                                                                                                                                                                                                                                                                                                                                  | Side 2                           |               |
| Thread M12 x 1  Coding Y  Material PUR  Commercial data  ECLASS-6.0 27279218  ECLASS-6.1 27060307  ECLASS-7.0 27060307  ECLASS-8.0 27060307  ECLASS-9.0 27060307  ECLASS-9.0 27060307  ECLASS-9.0 27060307  ECLASS-10.1 27060307  ECLASS-11.1 27060307  ECLASS-10.1 1 27060307  ECLASS-1 | Tightening torque                | 0,6 Nm        |
| Coding         Y           Material         PUR           Commercial data           ECLASS-6.0         27279218           ECLASS-6.1         27060307           ECLASS-7.0         27060307           ECLASS-8.0         27060307           ECLASS-9.0         27060307           ECLASS-10.1         27060307           ECLASS-11.1         27060307           ECLASS-12.0         27060307           ETIM-5.0         EC000830           customs tariff number         85444290           GTIN         4048879670975           Packaging unit         1           Electrical data   Supply           Operating voltage AC max.         50 V           Operating voltage DC max.         50 V           Operating voltage AC (UL-listed)         30 V                                                                                                                                                                                                                                                                                                                                                                                                                                                                                                                                                                                                                                                                                                                                                                                                                                                                                                                                                                                                                                                                                                                                                                                                                                                                                                                                                                         | Family construction form         | M12           |
| Material                                                                                                                                                                                                                                                                                                                                                                                                                                                                                                                                                                                                                                                                                                                                                                                                                                                                                                                                                                                                                                                                                                                                                                                                                                                                                                                                                                                                                                                                                                                                                                                                                                                                                                                                                                                                                                                                                                                                                                                                                                                                                                                       | Thread                           | M12 x 1       |
| Commercial data           ECLASS-6.0         27279218           ECLASS-6.1         27060307           ECLASS-7.0         27060307           ECLASS-8.0         27060307           ECLASS-9.0         27060307           ECLASS-10.1         27060307           ECLASS-11.1         27060307           ECLASS-12.0         27060307           ETIM-5.0         EC000830           customs tariff number         85444290           GTIN         4048879670975           Packaging unit         1           Electrical data   Supply           Operating voltage AC max.         50 V           Operating voltage DC max.         50 V           Operating voltage AC (UL-listed)         30 V                                                                                                                                                                                                                                                                                                                                                                                                                                                                                                                                                                                                                                                                                                                                                                                                                                                                                                                                                                                                                                                                                                                                                                                                                                                                                                                                                                                                                                   | Coding                           | Υ             |
| ECLASS-6.0 27279218  ECLASS-6.1 27060307  ECLASS-7.0 27060307  ECLASS-8.0 27060307  ECLASS-9.0 27060307  ECLASS-10.1 27060307  ECLASS-11.1 27060307  ECLASS-11.1 27060307  ECLASS-12.0 27060307  ETIM-5.0 EC000830  customs tariff number 85444290  GTIN 4048879670975  Packaging unit 1  Electrical data   Supply  Operating voltage AC max. 50 V  Operating voltage AC (UL-listed) 30 V                                                                                                                                                                                                                                                                                                                                                                                                                                                                                                                                                                                                                                                                                                                                                                                                                                                                                                                                                                                                                                                                                                                                                                                                                                                                                                                                                                                                                                                                                                                                                                                                                                                                                                                                      | Material                         | PUR           |
| ECLASS-6.1 27060307  ECLASS-7.0 27060307  ECLASS-8.0 27060307  ECLASS-9.0 27060307  ECLASS-10.1 27060307  ECLASS-11.1 27060307  ECLASS-11.1 27060307  ECLASS-12.0 27060307  ETIM-5.0 EC000830  customs tariff number 85444290  GTIN 4048879670975  Packaging unit 1  Electrical data   Supply  Operating voltage AC max. 50 V  Operating voltage AC (UL-listed) 30 V                                                                                                                                                                                                                                                                                                                                                                                                                                                                                                                                                                                                                                                                                                                                                                                                                                                                                                                                                                                                                                                                                                                                                                                                                                                                                                                                                                                                                                                                                                                                                                                                                                                                                                                                                           | Commercial data                  |               |
| ECLASS-8.0 27060307  ECLASS-9.0 27060307  ECLASS-10.1 27060307  ECLASS-11.1 27060307  ECLASS-11.1 27060307  ECLASS-12.0 27060307  ETIM-5.0 EC000830  customs tariff number 85444290  GTIN 4048879670975  Packaging unit 1  Electrical data   Supply  Operating voltage AC max. 50 V  Operating voltage AC (UL-listed) 30 V                                                                                                                                                                                                                                                                                                                                                                                                                                                                                                                                                                                                                                                                                                                                                                                                                                                                                                                                                                                                                                                                                                                                                                                                                                                                                                                                                                                                                                                                                                                                                                                                                                                                                                                                                                                                     | ECLASS-6.0                       | 27279218      |
| ECLASS-8.0       27060307         ECLASS-9.0       27060307         ECLASS-10.1       27060307         ECLASS-11.1       27060307         ECLASS-12.0       27060307         ETIM-5.0       EC000830         customs tariff number       85444290         GTIN       4048879670975         Packaging unit       1         Electrical data   Supply         Operating voltage AC max.       50 V         Operating voltage DC max.       50 V         Operating voltage AC (UL-listed)       30 V                                                                                                                                                                                                                                                                                                                                                                                                                                                                                                                                                                                                                                                                                                                                                                                                                                                                                                                                                                                                                                                                                                                                                                                                                                                                                                                                                                                                                                                                                                                                                                                                                               | ECLASS-6.1                       | 27060307      |
| ECLASS-9.0 27060307  ECLASS-10.1 27060307  ECLASS-11.1 27060307  ECLASS-12.0 27060307  ETIM-5.0 EC000830  customs tariff number 85444290  GTIN 4048879670975  Packaging unit 1  Electrical data   Supply  Operating voltage AC max. 50 V  Operating voltage DC max. 50 V  Operating voltage AC (UL-listed) 30 V                                                                                                                                                                                                                                                                                                                                                                                                                                                                                                                                                                                                                                                                                                                                                                                                                                                                                                                                                                                                                                                                                                                                                                                                                                                                                                                                                                                                                                                                                                                                                                                                                                                                                                                                                                                                                | ECLASS-7.0                       | 27060307      |
| ECLASS-10.1 27060307  ECLASS-11.1 27060307  ECLASS-12.0 27060307  ETIM-5.0 EC000830  customs tariff number 85444290  GTIN 4048879670975  Packaging unit 1  Electrical data   Supply  Operating voltage AC max. 50 V  Operating voltage AC (UL-listed) 30 V                                                                                                                                                                                                                                                                                                                                                                                                                                                                                                                                                                                                                                                                                                                                                                                                                                                                                                                                                                                                                                                                                                                                                                                                                                                                                                                                                                                                                                                                                                                                                                                                                                                                                                                                                                                                                                                                     | ECLASS-8.0                       | 27060307      |
| ECLASS-11.1 27060307  ECLASS-12.0 27060307  ETIM-5.0 EC000830  customs tariff number 85444290  GTIN 4048879670975  Packaging unit 1  Electrical data   Supply  Operating voltage AC max. 50 V  Operating voltage DC max. 50 V  Operating voltage AC (UL-listed) 30 V                                                                                                                                                                                                                                                                                                                                                                                                                                                                                                                                                                                                                                                                                                                                                                                                                                                                                                                                                                                                                                                                                                                                                                                                                                                                                                                                                                                                                                                                                                                                                                                                                                                                                                                                                                                                                                                           | ECLASS-9.0                       | 27060307      |
| ECLASS-12.0 27060307  ETIM-5.0 EC000830  customs tariff number 85444290  GTIN 4048879670975  Packaging unit 1  Electrical data   Supply  Operating voltage AC max. 50 V  Operating voltage DC max. 50 V  Operating voltage AC (UL-listed) 30 V                                                                                                                                                                                                                                                                                                                                                                                                                                                                                                                                                                                                                                                                                                                                                                                                                                                                                                                                                                                                                                                                                                                                                                                                                                                                                                                                                                                                                                                                                                                                                                                                                                                                                                                                                                                                                                                                                 | ECLASS-10.1                      | 27060307      |
| ETIM-5.0                                                                                                                                                                                                                                                                                                                                                                                                                                                                                                                                                                                                                                                                                                                                                                                                                                                                                                                                                                                                                                                                                                                                                                                                                                                                                                                                                                                                                                                                                                                                                                                                                                                                                                                                                                                                                                                                                                                                                                                                                                                                                                                       |                                  |               |
| Customs tariff number 85444290 GTIN 4048879670975 Packaging unit 1  Electrical data   Supply Operating voltage AC max. 50 V Operating voltage DC max. 50 V Operating voltage AC (UL-listed) 30 V                                                                                                                                                                                                                                                                                                                                                                                                                                                                                                                                                                                                                                                                                                                                                                                                                                                                                                                                                                                                                                                                                                                                                                                                                                                                                                                                                                                                                                                                                                                                                                                                                                                                                                                                                                                                                                                                                                                               |                                  | 27060307      |
| GTIN 4048879670975  Packaging unit 1  Electrical data   Supply  Operating voltage AC max. 50 V  Operating voltage DC max. 50 V  Operating voltage AC (UL-listed) 30 V                                                                                                                                                                                                                                                                                                                                                                                                                                                                                                                                                                                                                                                                                                                                                                                                                                                                                                                                                                                                                                                                                                                                                                                                                                                                                                                                                                                                                                                                                                                                                                                                                                                                                                                                                                                                                                                                                                                                                          |                                  |               |
| Packaging unit 1  Electrical data   Supply  Operating voltage AC max. 50 V  Operating voltage DC max. 50 V  Operating voltage AC (UL-listed) 30 V                                                                                                                                                                                                                                                                                                                                                                                                                                                                                                                                                                                                                                                                                                                                                                                                                                                                                                                                                                                                                                                                                                                                                                                                                                                                                                                                                                                                                                                                                                                                                                                                                                                                                                                                                                                                                                                                                                                                                                              |                                  |               |
| Electrical data   Supply  Operating voltage AC max. 50 V  Operating voltage DC max. 50 V  Operating voltage AC (UL-listed) 30 V                                                                                                                                                                                                                                                                                                                                                                                                                                                                                                                                                                                                                                                                                                                                                                                                                                                                                                                                                                                                                                                                                                                                                                                                                                                                                                                                                                                                                                                                                                                                                                                                                                                                                                                                                                                                                                                                                                                                                                                                |                                  | 4048879670975 |
| Operating voltage AC max. 50 V Operating voltage DC max. 50 V Operating voltage AC (UL-listed) 30 V                                                                                                                                                                                                                                                                                                                                                                                                                                                                                                                                                                                                                                                                                                                                                                                                                                                                                                                                                                                                                                                                                                                                                                                                                                                                                                                                                                                                                                                                                                                                                                                                                                                                                                                                                                                                                                                                                                                                                                                                                            | Packaging unit                   | 1             |
| Operating voltage DC max. 50 V Operating voltage AC (UL-listed) 30 V                                                                                                                                                                                                                                                                                                                                                                                                                                                                                                                                                                                                                                                                                                                                                                                                                                                                                                                                                                                                                                                                                                                                                                                                                                                                                                                                                                                                                                                                                                                                                                                                                                                                                                                                                                                                                                                                                                                                                                                                                                                           | Electrical data   Supply         |               |
| Operating voltage AC (UL-listed) 30 V                                                                                                                                                                                                                                                                                                                                                                                                                                                                                                                                                                                                                                                                                                                                                                                                                                                                                                                                                                                                                                                                                                                                                                                                                                                                                                                                                                                                                                                                                                                                                                                                                                                                                                                                                                                                                                                                                                                                                                                                                                                                                          | Operating voltage AC max.        | 50 V          |
|                                                                                                                                                                                                                                                                                                                                                                                                                                                                                                                                                                                                                                                                                                                                                                                                                                                                                                                                                                                                                                                                                                                                                                                                                                                                                                                                                                                                                                                                                                                                                                                                                                                                                                                                                                                                                                                                                                                                                                                                                                                                                                                                |                                  | 50 V          |
| Operating voltage DC (UL-listed) 30 V                                                                                                                                                                                                                                                                                                                                                                                                                                                                                                                                                                                                                                                                                                                                                                                                                                                                                                                                                                                                                                                                                                                                                                                                                                                                                                                                                                                                                                                                                                                                                                                                                                                                                                                                                                                                                                                                                                                                                                                                                                                                                          | Operating voltage AC (UL-listed) | 30 V          |
|                                                                                                                                                                                                                                                                                                                                                                                                                                                                                                                                                                                                                                                                                                                                                                                                                                                                                                                                                                                                                                                                                                                                                                                                                                                                                                                                                                                                                                                                                                                                                                                                                                                                                                                                                                                                                                                                                                                                                                                                                                                                                                                                | Operating voltage DC (UL-listed) | 30 V          |