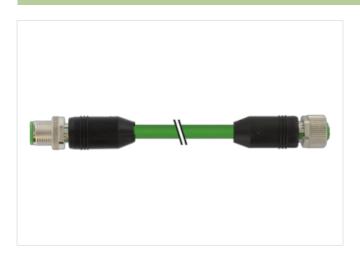

## M12 male 0° / M12 female 0° Y-cod. shielded

PUR AWG20/26 shielded gn UL/CSA+drag ch. 25m

Ethernet CAT5
Male straight – female straight
M12 – M12, 8-pole
Y-coded
shielded

Transmission properties with channel transmission up to 50 m

## Illustration

Product may differ from Image

| Side 1         Tightening torque         0,6 Nm           Family construction form         M12           Thread         M12 x 1           Coding         Y           Material         PUR           Width across flats         SW13           Side 2         Tightening torque           Tightening torque         0,6 Nm           Family construction form         M12           Thread         M12 x 1           Coding         Y           Material         PUR           Commercial date           ECLASS-6.0         27279218           ECLASS-7.0         27060307           ECLASS-9.0         27060307           ECLASS-9.0         27060307           ECLASS-9.0         27060307           ECLASS-1.1         27060307           ECLASS-11.1         27060307           ECLASS-12.0         27060307           ECLASS-12.0         27060307           ECTASS-11.1         27060307           ECLASS-12.0         27060307           ECTASS-12.0         27060307           ECTASS-12.0         27060307           ECTASS-12.0         27060307           ECTASS-12.0         27060307<                                                                                                                                                                                                                                                                                                                                                                                                                                                                                                                                                                                                                                                                                                                                                                                                                                                                                                                                                                                                                              | Cable length                     | 25 m          |
|--------------------------------------------------------------------------------------------------------------------------------------------------------------------------------------------------------------------------------------------------------------------------------------------------------------------------------------------------------------------------------------------------------------------------------------------------------------------------------------------------------------------------------------------------------------------------------------------------------------------------------------------------------------------------------------------------------------------------------------------------------------------------------------------------------------------------------------------------------------------------------------------------------------------------------------------------------------------------------------------------------------------------------------------------------------------------------------------------------------------------------------------------------------------------------------------------------------------------------------------------------------------------------------------------------------------------------------------------------------------------------------------------------------------------------------------------------------------------------------------------------------------------------------------------------------------------------------------------------------------------------------------------------------------------------------------------------------------------------------------------------------------------------------------------------------------------------------------------------------------------------------------------------------------------------------------------------------------------------------------------------------------------------------------------------------------------------------------------------------------------------|----------------------------------|---------------|
| Family construction form         M12           Thread         M12 x 1           Coding         Y           Material         PUR           Width across flats         SW13           Side 2           Tightening torque         0.6 Nm           Family construction form         M12           Thread         M12 x 1           Coding         Y           Material         PUR           Commercial data           ECLASS-6.0         27279218           ECLASS-6.1         27060307           ECLASS-7.0         27060307           ECLASS-9.0         27060307           ECLASS-9.0         27060307           ECLASS-10.1         27060307           ECLASS-11.1         27060307           ECLASS-12.0         27060307           ECLASS-11.1         27060307           ECLASS-12.0         27060307           ETIM-5.0         EC000830           customs tariff number         85444290           GTIN         4048879670975           Packaging unit         1           Electrical data   Supply           Operating voltage AC max.         50 V           Oper                                                                                                                                                                                                                                                                                                                                                                                                                                                                                                                                                                                                                                                                                                                                                                                                                                                                                                                                                                                                                                                     | Side 1                           |               |
| Thread                                                                                                                                                                                                                                                                                                                                                                                                                                                                                                                                                                                                                                                                                                                                                                                                                                                                                                                                                                                                                                                                                                                                                                                                                                                                                                                                                                                                                                                                                                                                                                                                                                                                                                                                                                                                                                                                                                                                                                                                                                                                                                                         | Tightening torque                | 0,6 Nm        |
| Coding         Y           Material         PUR           Width across flats         SW13           Sw13           Sw13           Sw13           Sw13           Sw13           Tightening torque         0.6 Nm           Family construction form         M12           Thread         M12 x 1           Coding           Y           Material         PUR           Coding           Coding           V           Material           PUR           Coding           V           Material           PUR           Coding           ECLASS-6.0         2729218           ECLASS-6.1         27060307           ECLASS-8.0         27060307           ECLASS-9.0         27060307           ECLASS-10.1         27060307           ECLASS-11.1         27060307           ECLASS-12.0         27060307                                                                                                                                                                                                                                                                                                                                                                                                                                                                                                                                                                                                                                                                                                                                                                                                                                                                                                                                                                                                                                                                                                                                                                                                                                                                                                                          | Family construction form         | M12           |
| Material         PUR           Width across flats         SW13           Side 2         Tightening torque         0,6 Nm           Family construction form         M12           Thread         M12 x 1           Coding         Y           Material         PUR           Commercial data           ECLASS-6.0         27279218           ECLASS-6.1         27060307           ECLASS-7.0         27060307           ECLASS-8.0         27060307           ECLASS-9.0         27060307           ECLASS-9.0         27060307           ECLASS-11.1         27060307           ECLASS-12.0         27060307           ECLASS-12.0         27060307           ETIM-5.0         EC000830           customs tariff number         85444290           GTIN         404879670975           Packaging unit         1           Electrical data   Supply           Operating voltage AC max.         50 V           Operating voltage AC (UL-listed)         30 V                                                                                                                                                                                                                                                                                                                                                                                                                                                                                                                                                                                                                                                                                                                                                                                                                                                                                                                                                                                                                                                                                                                                                                  | Thread                           | M12 x 1       |
| Width across flats         SW13           Side 2         Tightening torque         0,6 Nm           Family construction form         M12           Thread         M12 x 1           Coding         Y           Material         PUR           Commercial data           ECLASS-6.0         27279218           ECLASS-6.1         27060307           ECLASS-7.0         27060307           ECLASS-8.0         27060307           ECLASS-9.0         27060307           ECLASS-9.0.1         27060307           ECLASS-10.1         27060307           ECLASS-11.1         27060307           ECLASS-12.0         27060307           ETIM-5.0         EC000830           customs tariff number         85444290           GTIN         4048879670975           Packaging unit         1           Electrical data   Supply           Operating voltage AC max.         50 V           Operating voltage DC max.         50 V           Operating voltage AC (UL-listed)         30 V                                                                                                                                                                                                                                                                                                                                                                                                                                                                                                                                                                                                                                                                                                                                                                                                                                                                                                                                                                                                                                                                                                                                             | Coding                           | Υ             |
| Side 2           Tightening torque         0.6 Nm           Family construction form         M12           Thread         M12 x 1           Coding         Y           Material         PUR           Commercial data           ECLASS-6.0         27279218           ECLASS-6.1         27060307           ECLASS-7.0         27060307           ECLASS-8.0         27060307           ECLASS-9.0         27060307           ECLASS-9.0         27060307           ECLASS-11.1         27060307           ECLASS-11.2         27060307           ECLASS-12.0         27060307           ECLASS-12.0         27060307           ECIMS-12.0         27060307           ECLASS-12.0         27060307           ECIMS-12.0         27060307           ECLASS-12.0         27060307           ECIMS-12.0         27060307           ECLASS-12.0         27060307           Customs tariff number         85444290           GTIN         4048879670975           Packaging unit         1           Electrical data   Supply           Operating voltage AC max.         50 V           Operating volt                                                                                                                                                                                                                                                                                                                                                                                                                                                                                                                                                                                                                                                                                                                                                                                                                                                                                                                                                                                                                             | Material                         | PUR           |
| Tightening torque 0.6 Nm  Family construction form M12  Thread M12 x 1  Coding Y  Material PUR  Comercial data  ECLASS-6.0 27279218  ECLASS-6.1 27060307  ECLASS-7.0 27060307  ECLASS-7.0 27060307  ECLASS-9.0 27060307  ECLASS-9.0 27060307  ECLASS-9.0 27060307  ECLASS-10.1 27060307  ECLASS-11.1 27060307  ECLASS-10.1 27060307  ECLASS-11.1 27060307  ECLASS-11.1 27060307  ECLASS-11.1 27060307  ECLASS-12.0 27060307  ECLASS-11.1 27060307  ECLASS-10.1 27060307  ECLAS | Width across flats               | SW13          |
| Family construction form         M12           Thread         M12 x 1           Coding         Y           Material         PUR           Commercial data           ECLASS-6.0         27279218           ECLASS-6.1         27060307           ECLASS-7.0         27060307           ECLASS-8.0         27060307           ECLASS-9.0         27060307           ECLASS-10.1         27060307           ECLASS-11.1         27060307           ECLASS-11.1         27060307           ECLASS-12.0         27060307           ETIM-5.0         EC000830           customs tariff number         85444290           GTIN         4048879670975           Packaging unit         1           Electrical data   Supply           Operating voltage AC max.         50 V           Operating voltage DC max.         50 V           Operating voltage AC (UL-listed)         30 V                                                                                                                                                                                                                                                                                                                                                                                                                                                                                                                                                                                                                                                                                                                                                                                                                                                                                                                                                                                                                                                                                                                                                                                                                                                  | Side 2                           |               |
| Thread M12 x 1  Coding Y  Material PUR  Commercial data  ECLASS-6.0 27279218  ECLASS-6.1 27060307  ECLASS-7.0 27060307  ECLASS-8.0 27060307  ECLASS-9.0 27060307  ECLASS-9.0 27060307  ECLASS-9.0 27060307  ECLASS-10.1 27060307  ECLASS-11.1 27060307  ECLASS-10.1 1 27060307  ECLASS-1 | Tightening torque                | 0,6 Nm        |
| Coding         Y           Material         PUR           Commercial data           ECLASS-6.0         27279218           ECLASS-6.1         27060307           ECLASS-7.0         27060307           ECLASS-8.0         27060307           ECLASS-9.0         27060307           ECLASS-10.1         27060307           ECLASS-11.1         27060307           ECLASS-12.0         27060307           ETIM-5.0         EC000830           customs tariff number         85444290           GTIN         4048879670975           Packaging unit         1           Electrical data   Supply           Operating voltage AC max.         50 V           Operating voltage DC max.         50 V           Operating voltage AC (UL-listed)         30 V                                                                                                                                                                                                                                                                                                                                                                                                                                                                                                                                                                                                                                                                                                                                                                                                                                                                                                                                                                                                                                                                                                                                                                                                                                                                                                                                                                         | Family construction form         | M12           |
| Material                                                                                                                                                                                                                                                                                                                                                                                                                                                                                                                                                                                                                                                                                                                                                                                                                                                                                                                                                                                                                                                                                                                                                                                                                                                                                                                                                                                                                                                                                                                                                                                                                                                                                                                                                                                                                                                                                                                                                                                                                                                                                                                       | Thread                           | M12 x 1       |
| Commercial data           ECLASS-6.0         27279218           ECLASS-6.1         27060307           ECLASS-7.0         27060307           ECLASS-8.0         27060307           ECLASS-9.0         27060307           ECLASS-10.1         27060307           ECLASS-11.1         27060307           ECLASS-12.0         27060307           ETIM-5.0         EC000830           customs tariff number         85444290           GTIN         4048879670975           Packaging unit         1           Electrical data   Supply           Operating voltage AC max.         50 V           Operating voltage DC max.         50 V           Operating voltage AC (UL-listed)         30 V                                                                                                                                                                                                                                                                                                                                                                                                                                                                                                                                                                                                                                                                                                                                                                                                                                                                                                                                                                                                                                                                                                                                                                                                                                                                                                                                                                                                                                   | Coding                           | Υ             |
| ECLASS-6.0 27279218  ECLASS-6.1 27060307  ECLASS-7.0 27060307  ECLASS-8.0 27060307  ECLASS-9.0 27060307  ECLASS-10.1 27060307  ECLASS-11.1 27060307  ECLASS-11.1 27060307  ECLASS-12.0 27060307  ETIM-5.0 EC000830  customs tariff number 85444290  GTIN 4048879670975  Packaging unit 1  Electrical data   Supply  Operating voltage AC max. 50 V  Operating voltage AC (UL-listed) 30 V                                                                                                                                                                                                                                                                                                                                                                                                                                                                                                                                                                                                                                                                                                                                                                                                                                                                                                                                                                                                                                                                                                                                                                                                                                                                                                                                                                                                                                                                                                                                                                                                                                                                                                                                      | Material                         | PUR           |
| ECLASS-6.1 27060307  ECLASS-7.0 27060307  ECLASS-8.0 27060307  ECLASS-9.0 27060307  ECLASS-10.1 27060307  ECLASS-11.1 27060307  ECLASS-11.1 27060307  ECLASS-12.0 27060307  ETIM-5.0 EC000830  customs tariff number 85444290  GTIN 4048879670975  Packaging unit 1  Electrical data   Supply  Operating voltage AC max. 50 V  Operating voltage AC (UL-listed) 30 V                                                                                                                                                                                                                                                                                                                                                                                                                                                                                                                                                                                                                                                                                                                                                                                                                                                                                                                                                                                                                                                                                                                                                                                                                                                                                                                                                                                                                                                                                                                                                                                                                                                                                                                                                           | Commercial data                  |               |
| ECLASS-8.0 27060307  ECLASS-9.0 27060307  ECLASS-10.1 27060307  ECLASS-11.1 27060307  ECLASS-11.1 27060307  ECLASS-12.0 27060307  ETIM-5.0 EC000830  customs tariff number 85444290  GTIN 4048879670975  Packaging unit 1  Electrical data   Supply  Operating voltage AC max. 50 V  Operating voltage AC (UL-listed) 30 V                                                                                                                                                                                                                                                                                                                                                                                                                                                                                                                                                                                                                                                                                                                                                                                                                                                                                                                                                                                                                                                                                                                                                                                                                                                                                                                                                                                                                                                                                                                                                                                                                                                                                                                                                                                                     | ECLASS-6.0                       | 27279218      |
| ECLASS-8.0       27060307         ECLASS-9.0       27060307         ECLASS-10.1       27060307         ECLASS-11.1       27060307         ECLASS-12.0       27060307         ETIM-5.0       EC000830         customs tariff number       85444290         GTIN       4048879670975         Packaging unit       1         Electrical data   Supply         Operating voltage AC max.       50 V         Operating voltage DC max.       50 V         Operating voltage AC (UL-listed)       30 V                                                                                                                                                                                                                                                                                                                                                                                                                                                                                                                                                                                                                                                                                                                                                                                                                                                                                                                                                                                                                                                                                                                                                                                                                                                                                                                                                                                                                                                                                                                                                                                                                               | ECLASS-6.1                       | 27060307      |
| ECLASS-9.0 27060307  ECLASS-10.1 27060307  ECLASS-11.1 27060307  ECLASS-12.0 27060307  ETIM-5.0 EC000830  customs tariff number 85444290  GTIN 4048879670975  Packaging unit 1  Electrical data   Supply  Operating voltage AC max. 50 V  Operating voltage DC max. 50 V  Operating voltage AC (UL-listed) 30 V                                                                                                                                                                                                                                                                                                                                                                                                                                                                                                                                                                                                                                                                                                                                                                                                                                                                                                                                                                                                                                                                                                                                                                                                                                                                                                                                                                                                                                                                                                                                                                                                                                                                                                                                                                                                                | ECLASS-7.0                       | 27060307      |
| ECLASS-10.1 27060307  ECLASS-11.1 27060307  ECLASS-12.0 27060307  ETIM-5.0 EC000830  customs tariff number 85444290  GTIN 4048879670975  Packaging unit 1  Electrical data   Supply  Operating voltage AC max. 50 V  Operating voltage AC (UL-listed) 30 V                                                                                                                                                                                                                                                                                                                                                                                                                                                                                                                                                                                                                                                                                                                                                                                                                                                                                                                                                                                                                                                                                                                                                                                                                                                                                                                                                                                                                                                                                                                                                                                                                                                                                                                                                                                                                                                                     | ECLASS-8.0                       | 27060307      |
| ECLASS-11.1 27060307  ECLASS-12.0 27060307  ETIM-5.0 EC000830  customs tariff number 85444290  GTIN 4048879670975  Packaging unit 1  Electrical data   Supply  Operating voltage AC max. 50 V  Operating voltage DC max. 50 V  Operating voltage AC (UL-listed) 30 V                                                                                                                                                                                                                                                                                                                                                                                                                                                                                                                                                                                                                                                                                                                                                                                                                                                                                                                                                                                                                                                                                                                                                                                                                                                                                                                                                                                                                                                                                                                                                                                                                                                                                                                                                                                                                                                           | ECLASS-9.0                       | 27060307      |
| ECLASS-12.0 27060307  ETIM-5.0 EC000830  customs tariff number 85444290  GTIN 4048879670975  Packaging unit 1  Electrical data   Supply  Operating voltage AC max. 50 V  Operating voltage DC max. 50 V  Operating voltage AC (UL-listed) 30 V                                                                                                                                                                                                                                                                                                                                                                                                                                                                                                                                                                                                                                                                                                                                                                                                                                                                                                                                                                                                                                                                                                                                                                                                                                                                                                                                                                                                                                                                                                                                                                                                                                                                                                                                                                                                                                                                                 | ECLASS-10.1                      | 27060307      |
| ETIM-5.0                                                                                                                                                                                                                                                                                                                                                                                                                                                                                                                                                                                                                                                                                                                                                                                                                                                                                                                                                                                                                                                                                                                                                                                                                                                                                                                                                                                                                                                                                                                                                                                                                                                                                                                                                                                                                                                                                                                                                                                                                                                                                                                       |                                  |               |
| Customs tariff number 85444290 GTIN 4048879670975 Packaging unit 1  Electrical data   Supply Operating voltage AC max. 50 V Operating voltage DC max. 50 V Operating voltage AC (UL-listed) 30 V                                                                                                                                                                                                                                                                                                                                                                                                                                                                                                                                                                                                                                                                                                                                                                                                                                                                                                                                                                                                                                                                                                                                                                                                                                                                                                                                                                                                                                                                                                                                                                                                                                                                                                                                                                                                                                                                                                                               |                                  | 27060307      |
| GTIN 4048879670975  Packaging unit 1  Electrical data   Supply  Operating voltage AC max. 50 V  Operating voltage DC max. 50 V  Operating voltage AC (UL-listed) 30 V                                                                                                                                                                                                                                                                                                                                                                                                                                                                                                                                                                                                                                                                                                                                                                                                                                                                                                                                                                                                                                                                                                                                                                                                                                                                                                                                                                                                                                                                                                                                                                                                                                                                                                                                                                                                                                                                                                                                                          |                                  |               |
| Packaging unit 1  Electrical data   Supply  Operating voltage AC max. 50 V  Operating voltage DC max. 50 V  Operating voltage AC (UL-listed) 30 V                                                                                                                                                                                                                                                                                                                                                                                                                                                                                                                                                                                                                                                                                                                                                                                                                                                                                                                                                                                                                                                                                                                                                                                                                                                                                                                                                                                                                                                                                                                                                                                                                                                                                                                                                                                                                                                                                                                                                                              |                                  |               |
| Electrical data   Supply  Operating voltage AC max. 50 V  Operating voltage DC max. 50 V  Operating voltage AC (UL-listed) 30 V                                                                                                                                                                                                                                                                                                                                                                                                                                                                                                                                                                                                                                                                                                                                                                                                                                                                                                                                                                                                                                                                                                                                                                                                                                                                                                                                                                                                                                                                                                                                                                                                                                                                                                                                                                                                                                                                                                                                                                                                |                                  | 4048879670975 |
| Operating voltage AC max. 50 V Operating voltage DC max. 50 V Operating voltage AC (UL-listed) 30 V                                                                                                                                                                                                                                                                                                                                                                                                                                                                                                                                                                                                                                                                                                                                                                                                                                                                                                                                                                                                                                                                                                                                                                                                                                                                                                                                                                                                                                                                                                                                                                                                                                                                                                                                                                                                                                                                                                                                                                                                                            | Packaging unit                   | 1             |
| Operating voltage DC max. 50 V Operating voltage AC (UL-listed) 30 V                                                                                                                                                                                                                                                                                                                                                                                                                                                                                                                                                                                                                                                                                                                                                                                                                                                                                                                                                                                                                                                                                                                                                                                                                                                                                                                                                                                                                                                                                                                                                                                                                                                                                                                                                                                                                                                                                                                                                                                                                                                           | Electrical data   Supply         |               |
| Operating voltage AC (UL-listed) 30 V                                                                                                                                                                                                                                                                                                                                                                                                                                                                                                                                                                                                                                                                                                                                                                                                                                                                                                                                                                                                                                                                                                                                                                                                                                                                                                                                                                                                                                                                                                                                                                                                                                                                                                                                                                                                                                                                                                                                                                                                                                                                                          | Operating voltage AC max.        | 50 V          |
|                                                                                                                                                                                                                                                                                                                                                                                                                                                                                                                                                                                                                                                                                                                                                                                                                                                                                                                                                                                                                                                                                                                                                                                                                                                                                                                                                                                                                                                                                                                                                                                                                                                                                                                                                                                                                                                                                                                                                                                                                                                                                                                                |                                  | 50 V          |
| Operating voltage DC (UL-listed) 30 V                                                                                                                                                                                                                                                                                                                                                                                                                                                                                                                                                                                                                                                                                                                                                                                                                                                                                                                                                                                                                                                                                                                                                                                                                                                                                                                                                                                                                                                                                                                                                                                                                                                                                                                                                                                                                                                                                                                                                                                                                                                                                          | Operating voltage AC (UL-listed) | 30 V          |
|                                                                                                                                                                                                                                                                                                                                                                                                                                                                                                                                                                                                                                                                                                                                                                                                                                                                                                                                                                                                                                                                                                                                                                                                                                                                                                                                                                                                                                                                                                                                                                                                                                                                                                                                                                                                                                                                                                                                                                                                                                                                                                                                | Operating voltage DC (UL-listed) | 30 V          |