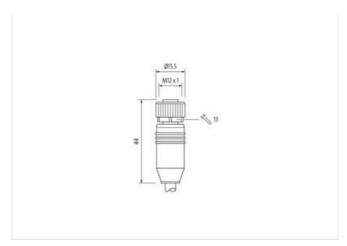

## Illustration

Product may differ from Image

| Side 1         Tightening torque         0,6 Nm           Family construction form         M12           Thread         M12 x 1           Coding         Y           Material         PUR           Width across flats         SW13           Side 2         Tightening torque           Tightening torque         0,6 Nm           Family construction form         M12           Thread         M12 x 1           Coding         Y           Material         PUR           Commercial date           ECLASS-6.0         27279218           ECLASS-7.0         27060307           ECLASS-9.0         27060307           ECLASS-9.0         27060307           ECLASS-9.0         27060307           ECLASS-1.1         27060307           ECLASS-11.1         27060307           ECLASS-12.0         27060307           ECLASS-12.0         27060307           ECTASS-11.1         27060307           ECLASS-12.0         27060307           ECTASS-12.0         27060307           ECTASS-12.0         27060307           ECTASS-12.0         27060307           ECTASS-12.0         27060307<                                                                                                                                                                                                                                                                                                                                                                                                                                                                                                                                                                                                                                                                                                                                                                                                                                                                                                                                                                                                                              | Cable length                     | 25 m          |
|--------------------------------------------------------------------------------------------------------------------------------------------------------------------------------------------------------------------------------------------------------------------------------------------------------------------------------------------------------------------------------------------------------------------------------------------------------------------------------------------------------------------------------------------------------------------------------------------------------------------------------------------------------------------------------------------------------------------------------------------------------------------------------------------------------------------------------------------------------------------------------------------------------------------------------------------------------------------------------------------------------------------------------------------------------------------------------------------------------------------------------------------------------------------------------------------------------------------------------------------------------------------------------------------------------------------------------------------------------------------------------------------------------------------------------------------------------------------------------------------------------------------------------------------------------------------------------------------------------------------------------------------------------------------------------------------------------------------------------------------------------------------------------------------------------------------------------------------------------------------------------------------------------------------------------------------------------------------------------------------------------------------------------------------------------------------------------------------------------------------------------|----------------------------------|---------------|
| Family construction form         M12           Thread         M12 x 1           Coding         Y           Material         PUR           Width across flats         SW13           Side 2           Tightening torque         0.6 Nm           Family construction form         M12           Thread         M12 x 1           Coding         Y           Material         PUR           Commercial data           ECLASS-6.0         27279218           ECLASS-6.1         27060307           ECLASS-7.0         27060307           ECLASS-9.0         27060307           ECLASS-9.0         27060307           ECLASS-10.1         27060307           ECLASS-11.1         27060307           ECLASS-12.0         27060307           ECLASS-11.1         27060307           ECLASS-12.0         27060307           ETIM-5.0         EC000830           customs tariff number         85444290           GTIN         4048879670975           Packaging unit         1           Electrical data   Supply           Operating voltage AC max.         50 V           Oper                                                                                                                                                                                                                                                                                                                                                                                                                                                                                                                                                                                                                                                                                                                                                                                                                                                                                                                                                                                                                                                     | Side 1                           |               |
| Thread                                                                                                                                                                                                                                                                                                                                                                                                                                                                                                                                                                                                                                                                                                                                                                                                                                                                                                                                                                                                                                                                                                                                                                                                                                                                                                                                                                                                                                                                                                                                                                                                                                                                                                                                                                                                                                                                                                                                                                                                                                                                                                                         | Tightening torque                | 0,6 Nm        |
| Coding         Y           Material         PUR           Width across flats         SW13           Sw13           Sw13           Sw13           Sw13           Sw13           Tightening torque         0.6 Nm           Family construction form         M12           Thread         M12 x 1           Coding           Y           Material         PUR           Coding           Coding           V           Material           PUR           Coding           V           Material           PUR           Coding           ECLASS-6.0         2729218           ECLASS-6.1         27060307           ECLASS-8.0         27060307           ECLASS-9.0         27060307           ECLASS-10.1         27060307           ECLASS-11.1         27060307           ECLASS-12.0         27060307                                                                                                                                                                                                                                                                                                                                                                                                                                                                                                                                                                                                                                                                                                                                                                                                                                                                                                                                                                                                                                                                                                                                                                                                                                                                                                                          | Family construction form         | M12           |
| Material         PUR           Width across flats         SW13           Side 2         Tightening torque         0,6 Nm           Family construction form         M12           Thread         M12 x 1           Coding         Y           Material         PUR           Commercial data           ECLASS-6.0         27279218           ECLASS-6.1         27060307           ECLASS-7.0         27060307           ECLASS-8.0         27060307           ECLASS-9.0         27060307           ECLASS-9.0         27060307           ECLASS-11.1         27060307           ECLASS-12.0         27060307           ECLASS-12.0         27060307           ETIM-5.0         EC000830           customs tariff number         85444290           GTIN         404879670975           Packaging unit         1           Electrical data   Supply           Operating voltage AC max.         50 V           Operating voltage AC (UL-listed)         30 V                                                                                                                                                                                                                                                                                                                                                                                                                                                                                                                                                                                                                                                                                                                                                                                                                                                                                                                                                                                                                                                                                                                                                                  | Thread                           | M12 x 1       |
| Width across flats         SW13           Side 2         Tightening torque         0,6 Nm           Family construction form         M12           Thread         M12 x 1           Coding         Y           Material         PUR           Commercial data           ECLASS-6.0         27279218           ECLASS-6.1         27060307           ECLASS-7.0         27060307           ECLASS-8.0         27060307           ECLASS-9.0         27060307           ECLASS-9.0.1         27060307           ECLASS-10.1         27060307           ECLASS-11.1         27060307           ECLASS-12.0         27060307           ETIM-5.0         EC000830           customs tariff number         85444290           GTIN         4048879670975           Packaging unit         1           Electrical data   Supply           Operating voltage AC max.         50 V           Operating voltage DC max.         50 V           Operating voltage AC (UL-listed)         30 V                                                                                                                                                                                                                                                                                                                                                                                                                                                                                                                                                                                                                                                                                                                                                                                                                                                                                                                                                                                                                                                                                                                                             | Coding                           | Υ             |
| Side 2           Tightening torque         0.6 Nm           Family construction form         M12           Thread         M12 x 1           Coding         Y           Material         PUR           Commercial data           ECLASS-6.0         27279218           ECLASS-6.1         27060307           ECLASS-7.0         27060307           ECLASS-8.0         27060307           ECLASS-9.0         27060307           ECLASS-9.0         27060307           ECLASS-11.1         27060307           ECLASS-11.2         27060307           ECLASS-12.0         27060307           ECLASS-12.0         27060307           ECIMS-12.0         27060307           ECLASS-12.0         27060307           ECIMS-12.0         27060307           ECLASS-12.0         27060307           ECIMS-12.0         27060307           ECLASS-12.0         27060307           Customs tariff number         85444290           GTIN         4048879670975           Packaging unit         1           Electrical data   Supply           Operating voltage AC max.         50 V           Operating volt                                                                                                                                                                                                                                                                                                                                                                                                                                                                                                                                                                                                                                                                                                                                                                                                                                                                                                                                                                                                                             | Material                         | PUR           |
| Tightening torque 0.6 Nm  Family construction form M12  Thread M12 x 1  Coding Y  Material PUR  Comercial data  ECLASS-6.0 27279218  ECLASS-6.1 27060307  ECLASS-7.0 27060307  ECLASS-7.0 27060307  ECLASS-9.0 27060307  ECLASS-9.0 27060307  ECLASS-9.0 27060307  ECLASS-10.1 27060307  ECLASS-11.1 27060307  ECLASS-10.1 27060307  ECLASS-11.1 27060307  ECLASS-11.1 27060307  ECLASS-11.1 27060307  ECLASS-12.0 27060307  ECLASS-11.1 27060307  ECLASS-10.1 27060307  ECLAS | Width across flats               | SW13          |
| Family construction form         M12           Thread         M12 x 1           Coding         Y           Material         PUR           Commercial data           ECLASS-6.0         27279218           ECLASS-6.1         27060307           ECLASS-7.0         27060307           ECLASS-8.0         27060307           ECLASS-9.0         27060307           ECLASS-10.1         27060307           ECLASS-11.1         27060307           ECLASS-11.1         27060307           ECLASS-12.0         27060307           ETIM-5.0         EC000830           customs tariff number         85444290           GTIN         4048879670975           Packaging unit         1           Electrical data   Supply           Operating voltage AC max.         50 V           Operating voltage DC max.         50 V           Operating voltage AC (UL-listed)         30 V                                                                                                                                                                                                                                                                                                                                                                                                                                                                                                                                                                                                                                                                                                                                                                                                                                                                                                                                                                                                                                                                                                                                                                                                                                                  | Side 2                           |               |
| Thread M12 x 1  Coding Y  Material PUR  Commercial data  ECLASS-6.0 27279218  ECLASS-6.1 27060307  ECLASS-7.0 27060307  ECLASS-8.0 27060307  ECLASS-9.0 27060307  ECLASS-9.0 27060307  ECLASS-9.0 27060307  ECLASS-10.1 27060307  ECLASS-11.1 27060307  ECLASS-10.1 1 27060307  ECLASS-1 | Tightening torque                | 0,6 Nm        |
| Coding         Y           Material         PUR           Commercial data           ECLASS-6.0         27279218           ECLASS-6.1         27060307           ECLASS-7.0         27060307           ECLASS-8.0         27060307           ECLASS-9.0         27060307           ECLASS-10.1         27060307           ECLASS-11.1         27060307           ECLASS-12.0         27060307           ETIM-5.0         EC000830           customs tariff number         85444290           GTIN         4048879670975           Packaging unit         1           Electrical data   Supply           Operating voltage AC max.         50 V           Operating voltage DC max.         50 V           Operating voltage AC (UL-listed)         30 V                                                                                                                                                                                                                                                                                                                                                                                                                                                                                                                                                                                                                                                                                                                                                                                                                                                                                                                                                                                                                                                                                                                                                                                                                                                                                                                                                                         | Family construction form         | M12           |
| Material                                                                                                                                                                                                                                                                                                                                                                                                                                                                                                                                                                                                                                                                                                                                                                                                                                                                                                                                                                                                                                                                                                                                                                                                                                                                                                                                                                                                                                                                                                                                                                                                                                                                                                                                                                                                                                                                                                                                                                                                                                                                                                                       | Thread                           | M12 x 1       |
| Commercial data           ECLASS-6.0         27279218           ECLASS-6.1         27060307           ECLASS-7.0         27060307           ECLASS-8.0         27060307           ECLASS-9.0         27060307           ECLASS-10.1         27060307           ECLASS-11.1         27060307           ECLASS-12.0         27060307           ETIM-5.0         EC000830           customs tariff number         85444290           GTIN         4048879670975           Packaging unit         1           Electrical data   Supply           Operating voltage AC max.         50 V           Operating voltage DC max.         50 V           Operating voltage AC (UL-listed)         30 V                                                                                                                                                                                                                                                                                                                                                                                                                                                                                                                                                                                                                                                                                                                                                                                                                                                                                                                                                                                                                                                                                                                                                                                                                                                                                                                                                                                                                                   | Coding                           | Υ             |
| ECLASS-6.0 27279218  ECLASS-6.1 27060307  ECLASS-7.0 27060307  ECLASS-8.0 27060307  ECLASS-9.0 27060307  ECLASS-10.1 27060307  ECLASS-11.1 27060307  ECLASS-11.1 27060307  ECLASS-12.0 27060307  ETIM-5.0 EC000830  customs tariff number 85444290  GTIN 4048879670975  Packaging unit 1  Electrical data   Supply  Operating voltage AC max. 50 V  Operating voltage AC (UL-listed) 30 V                                                                                                                                                                                                                                                                                                                                                                                                                                                                                                                                                                                                                                                                                                                                                                                                                                                                                                                                                                                                                                                                                                                                                                                                                                                                                                                                                                                                                                                                                                                                                                                                                                                                                                                                      | Material                         | PUR           |
| ECLASS-6.1 27060307  ECLASS-7.0 27060307  ECLASS-8.0 27060307  ECLASS-9.0 27060307  ECLASS-10.1 27060307  ECLASS-11.1 27060307  ECLASS-11.1 27060307  ECLASS-12.0 27060307  ETIM-5.0 EC000830  customs tariff number 85444290  GTIN 4048879670975  Packaging unit 1  Electrical data   Supply  Operating voltage AC max. 50 V  Operating voltage AC (UL-listed) 30 V                                                                                                                                                                                                                                                                                                                                                                                                                                                                                                                                                                                                                                                                                                                                                                                                                                                                                                                                                                                                                                                                                                                                                                                                                                                                                                                                                                                                                                                                                                                                                                                                                                                                                                                                                           | Commercial data                  |               |
| ECLASS-8.0 27060307  ECLASS-9.0 27060307  ECLASS-10.1 27060307  ECLASS-11.1 27060307  ECLASS-11.1 27060307  ECLASS-12.0 27060307  ETIM-5.0 EC000830  customs tariff number 85444290  GTIN 4048879670975  Packaging unit 1  Electrical data   Supply  Operating voltage AC max. 50 V  Operating voltage AC (UL-listed) 30 V                                                                                                                                                                                                                                                                                                                                                                                                                                                                                                                                                                                                                                                                                                                                                                                                                                                                                                                                                                                                                                                                                                                                                                                                                                                                                                                                                                                                                                                                                                                                                                                                                                                                                                                                                                                                     | ECLASS-6.0                       | 27279218      |
| ECLASS-8.0       27060307         ECLASS-9.0       27060307         ECLASS-10.1       27060307         ECLASS-11.1       27060307         ECLASS-12.0       27060307         ETIM-5.0       EC000830         customs tariff number       85444290         GTIN       4048879670975         Packaging unit       1         Electrical data   Supply         Operating voltage AC max.       50 V         Operating voltage DC max.       50 V         Operating voltage AC (UL-listed)       30 V                                                                                                                                                                                                                                                                                                                                                                                                                                                                                                                                                                                                                                                                                                                                                                                                                                                                                                                                                                                                                                                                                                                                                                                                                                                                                                                                                                                                                                                                                                                                                                                                                               | ECLASS-6.1                       | 27060307      |
| ECLASS-9.0 27060307  ECLASS-10.1 27060307  ECLASS-11.1 27060307  ECLASS-12.0 27060307  ETIM-5.0 EC000830  customs tariff number 85444290  GTIN 4048879670975  Packaging unit 1  Electrical data   Supply  Operating voltage AC max. 50 V  Operating voltage DC max. 50 V  Operating voltage AC (UL-listed) 30 V                                                                                                                                                                                                                                                                                                                                                                                                                                                                                                                                                                                                                                                                                                                                                                                                                                                                                                                                                                                                                                                                                                                                                                                                                                                                                                                                                                                                                                                                                                                                                                                                                                                                                                                                                                                                                | ECLASS-7.0                       | 27060307      |
| ECLASS-10.1 27060307  ECLASS-11.1 27060307  ECLASS-12.0 27060307  ETIM-5.0 EC000830  customs tariff number 85444290  GTIN 4048879670975  Packaging unit 1  Electrical data   Supply  Operating voltage AC max. 50 V  Operating voltage AC (UL-listed) 30 V                                                                                                                                                                                                                                                                                                                                                                                                                                                                                                                                                                                                                                                                                                                                                                                                                                                                                                                                                                                                                                                                                                                                                                                                                                                                                                                                                                                                                                                                                                                                                                                                                                                                                                                                                                                                                                                                     | ECLASS-8.0                       | 27060307      |
| ECLASS-11.1 27060307  ECLASS-12.0 27060307  ETIM-5.0 EC000830  customs tariff number 85444290  GTIN 4048879670975  Packaging unit 1  Electrical data   Supply  Operating voltage AC max. 50 V  Operating voltage DC max. 50 V  Operating voltage AC (UL-listed) 30 V                                                                                                                                                                                                                                                                                                                                                                                                                                                                                                                                                                                                                                                                                                                                                                                                                                                                                                                                                                                                                                                                                                                                                                                                                                                                                                                                                                                                                                                                                                                                                                                                                                                                                                                                                                                                                                                           | ECLASS-9.0                       | 27060307      |
| ECLASS-12.0 27060307  ETIM-5.0 EC000830  customs tariff number 85444290  GTIN 4048879670975  Packaging unit 1  Electrical data   Supply  Operating voltage AC max. 50 V  Operating voltage DC max. 50 V  Operating voltage AC (UL-listed) 30 V                                                                                                                                                                                                                                                                                                                                                                                                                                                                                                                                                                                                                                                                                                                                                                                                                                                                                                                                                                                                                                                                                                                                                                                                                                                                                                                                                                                                                                                                                                                                                                                                                                                                                                                                                                                                                                                                                 | ECLASS-10.1                      | 27060307      |
| ETIM-5.0                                                                                                                                                                                                                                                                                                                                                                                                                                                                                                                                                                                                                                                                                                                                                                                                                                                                                                                                                                                                                                                                                                                                                                                                                                                                                                                                                                                                                                                                                                                                                                                                                                                                                                                                                                                                                                                                                                                                                                                                                                                                                                                       |                                  |               |
| Customs tariff number 85444290 GTIN 4048879670975 Packaging unit 1  Electrical data   Supply Operating voltage AC max. 50 V Operating voltage DC max. 50 V Operating voltage AC (UL-listed) 30 V                                                                                                                                                                                                                                                                                                                                                                                                                                                                                                                                                                                                                                                                                                                                                                                                                                                                                                                                                                                                                                                                                                                                                                                                                                                                                                                                                                                                                                                                                                                                                                                                                                                                                                                                                                                                                                                                                                                               |                                  | 27060307      |
| GTIN 4048879670975  Packaging unit 1  Electrical data   Supply  Operating voltage AC max. 50 V  Operating voltage DC max. 50 V  Operating voltage AC (UL-listed) 30 V                                                                                                                                                                                                                                                                                                                                                                                                                                                                                                                                                                                                                                                                                                                                                                                                                                                                                                                                                                                                                                                                                                                                                                                                                                                                                                                                                                                                                                                                                                                                                                                                                                                                                                                                                                                                                                                                                                                                                          |                                  |               |
| Packaging unit 1  Electrical data   Supply  Operating voltage AC max. 50 V  Operating voltage DC max. 50 V  Operating voltage AC (UL-listed) 30 V                                                                                                                                                                                                                                                                                                                                                                                                                                                                                                                                                                                                                                                                                                                                                                                                                                                                                                                                                                                                                                                                                                                                                                                                                                                                                                                                                                                                                                                                                                                                                                                                                                                                                                                                                                                                                                                                                                                                                                              |                                  |               |
| Electrical data   Supply  Operating voltage AC max. 50 V  Operating voltage DC max. 50 V  Operating voltage AC (UL-listed) 30 V                                                                                                                                                                                                                                                                                                                                                                                                                                                                                                                                                                                                                                                                                                                                                                                                                                                                                                                                                                                                                                                                                                                                                                                                                                                                                                                                                                                                                                                                                                                                                                                                                                                                                                                                                                                                                                                                                                                                                                                                |                                  | 4048879670975 |
| Operating voltage AC max. 50 V Operating voltage DC max. 50 V Operating voltage AC (UL-listed) 30 V                                                                                                                                                                                                                                                                                                                                                                                                                                                                                                                                                                                                                                                                                                                                                                                                                                                                                                                                                                                                                                                                                                                                                                                                                                                                                                                                                                                                                                                                                                                                                                                                                                                                                                                                                                                                                                                                                                                                                                                                                            | Packaging unit                   | 1             |
| Operating voltage DC max. 50 V Operating voltage AC (UL-listed) 30 V                                                                                                                                                                                                                                                                                                                                                                                                                                                                                                                                                                                                                                                                                                                                                                                                                                                                                                                                                                                                                                                                                                                                                                                                                                                                                                                                                                                                                                                                                                                                                                                                                                                                                                                                                                                                                                                                                                                                                                                                                                                           | Electrical data   Supply         |               |
| Operating voltage AC (UL-listed) 30 V                                                                                                                                                                                                                                                                                                                                                                                                                                                                                                                                                                                                                                                                                                                                                                                                                                                                                                                                                                                                                                                                                                                                                                                                                                                                                                                                                                                                                                                                                                                                                                                                                                                                                                                                                                                                                                                                                                                                                                                                                                                                                          | Operating voltage AC max.        | 50 V          |
|                                                                                                                                                                                                                                                                                                                                                                                                                                                                                                                                                                                                                                                                                                                                                                                                                                                                                                                                                                                                                                                                                                                                                                                                                                                                                                                                                                                                                                                                                                                                                                                                                                                                                                                                                                                                                                                                                                                                                                                                                                                                                                                                |                                  | 50 V          |
| Operating voltage DC (UL-listed) 30 V                                                                                                                                                                                                                                                                                                                                                                                                                                                                                                                                                                                                                                                                                                                                                                                                                                                                                                                                                                                                                                                                                                                                                                                                                                                                                                                                                                                                                                                                                                                                                                                                                                                                                                                                                                                                                                                                                                                                                                                                                                                                                          | Operating voltage AC (UL-listed) | 30 V          |
|                                                                                                                                                                                                                                                                                                                                                                                                                                                                                                                                                                                                                                                                                                                                                                                                                                                                                                                                                                                                                                                                                                                                                                                                                                                                                                                                                                                                                                                                                                                                                                                                                                                                                                                                                                                                                                                                                                                                                                                                                                                                                                                                | Operating voltage DC (UL-listed) | 30 V          |